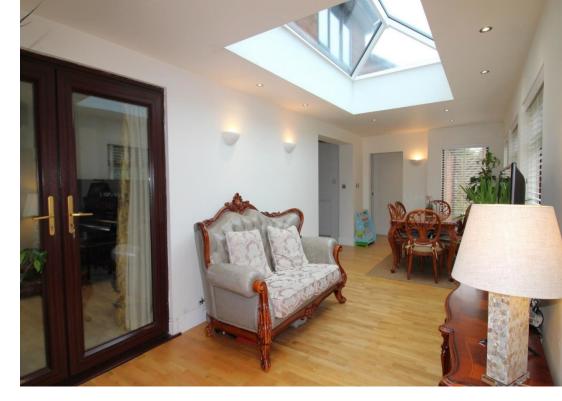

For Sale: £395,000. Freehold. Chaffinch Drive, Kidderminster, DY10 4SY • Annex with En-suite

• 4 Bedrooms

• Extended

• 2 Receptions

Bagleys are pleased to present this extended, detached property situated at the head of a cul-de-sac on the popular Spennells Estate. Property to comprise: Entrance hallway, living room, breakfast kitchen, 7.2m sun room with lantern roof, ground floor annex of double bedroom with ensuite shower room, guest cloaks, three first floor bedrooms, family bathroom, enclosed private garden and driveway. EPC and FP ordered.

| Hallway               | Doors radiate off to living room, breakfast kitchen, guest cloaks and walk in cupboard. Ceiling light point and gas central heating radiator.                                                                                                                                                                                                                                                                                               | En-suite Shower<br>Room | Suite comprising of shower enclosure with mains shower, closed coupled WC and vanity wash hand basin with electric mirror over. Ceiling spot lights, gas centrally heated towel rail and Xpelair extractor fan. |
|-----------------------|---------------------------------------------------------------------------------------------------------------------------------------------------------------------------------------------------------------------------------------------------------------------------------------------------------------------------------------------------------------------------------------------------------------------------------------------|-------------------------|-----------------------------------------------------------------------------------------------------------------------------------------------------------------------------------------------------------------|
| Living Room           | UPVC window to the front elevation and French doors to Sun Room, two ceiling light points and gas central heating radiator.                                                                                                                                                                                                                                                                                                                 | First Floor Landing     | UPVC window to the front elevation, doors to three bedrooms, family bathroom and airing cupboard. Ceiling light point, gas central heating radiator and loft access hatch.                                      |
| Guest Cloaks          | UPVC obscured window to the front elevation, closed coupled WC, vanity wash hand basin, ceiling light point, gas centrally heated towel rail and fuse board.                                                                                                                                                                                                                                                                                |                         |                                                                                                                                                                                                                 |
|                       |                                                                                                                                                                                                                                                                                                                                                                                                                                             | <b>Bedroom One</b>      | UPVC window to the rear elevation, built in                                                                                                                                                                     |
| Breakfast Kitchen     | Recently updated kitchen comprising of high gloss wall and base units with complimentary oak work surfaces and breakfast bar.  Composite 1.5 bowl sink with boiling/ filtered water mixer tap and waste disposal. Built in 5-ring gas hob, electric oven, dishwasher, fridge and freezer. Ceiling spot lights, gas central heating radiator and UPVC window to the front elevation. Archway leads to sun room and doorway to the staircase. |                         | wardrobe, ceiling light point and gas central heating radiator.                                                                                                                                                 |
|                       |                                                                                                                                                                                                                                                                                                                                                                                                                                             | Bedroom Two             | UPVC window to the rear elevation, ceiling light point and gas central heating radiator.                                                                                                                        |
|                       |                                                                                                                                                                                                                                                                                                                                                                                                                                             | Bedroom Three           | UPVC window to the front elevation, ceiling light point and gas central heating radiator.                                                                                                                       |
|                       |                                                                                                                                                                                                                                                                                                                                                                                                                                             | Family Bathroom         | White suite comprising of panelled 'P' bath with mains shower over and glazed screen, vanity wash hand basin and low level WC.                                                                                  |
| Sun Room Utility Area | An impressive room that's flooded in light from the lantern roof and UPVC windows to two elevations. French doors lead to the garden and the living room and door way leads to the utility area. Ceiling spot lights, three wall light points and gas central heating radiator.  Plumbing for a washing machine and space for a tumble dryer on the oak worksurface. Ceiling spot light. Door to Annex Bedroom Four.                        |                         | Feature gas centrally heated towel rail, ceiling spot lights and UPVC obscured window to the front elevation.                                                                                                   |
|                       |                                                                                                                                                                                                                                                                                                                                                                                                                                             | Externally              | To the front of the property is a tarmacadam driveway which has a fast charge EV point and a lawned fore garden with established planting. A side access                                                        |
|                       |                                                                                                                                                                                                                                                                                                                                                                                                                                             |                         | garden leads to the very private rear garden which has a raised lawn, patio and further raised decking area with mature planting, fenced boundaries and outside lighting. Two garden sheds.                     |