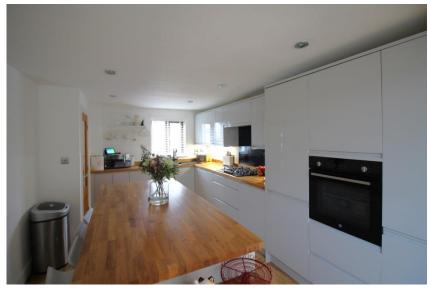

| Hallway               | Doors radiate off to living room, breakfast kitchen, guest cloaks and walk in cupboard. Ceiling light point and gas central heating radiator.                                                                                                                                                                                                                                                                                               | En-suite Shower<br>Room | Suite comprising of shower enclosure with mains shower, closed coupled WC and vanity wash hand basin with electric mirror over. Ceiling spot lights, gas centrally heated towel rail and Xpelair extractor fan. |
|-----------------------|---------------------------------------------------------------------------------------------------------------------------------------------------------------------------------------------------------------------------------------------------------------------------------------------------------------------------------------------------------------------------------------------------------------------------------------------|-------------------------|-----------------------------------------------------------------------------------------------------------------------------------------------------------------------------------------------------------------|
| Living Room           | UPVC window to the front elevation and French doors to Sun Room, two ceiling light points and gas central heating radiator.                                                                                                                                                                                                                                                                                                                 | First Floor Landing     | UPVC window to the front elevation, doors to three bedrooms, family bathroom and airing cupboard. Ceiling light point, gas central heating radiator and loft access hatch.                                      |
| Guest Cloaks          | UPVC obscured window to the front elevation, closed coupled WC, vanity wash hand basin, ceiling light point, gas centrally heated towel rail and fuse board.                                                                                                                                                                                                                                                                                |                         |                                                                                                                                                                                                                 |
|                       |                                                                                                                                                                                                                                                                                                                                                                                                                                             | <b>Bedroom One</b>      | UPVC window to the rear elevation, built in                                                                                                                                                                     |
| Breakfast Kitchen     | Recently updated kitchen comprising of high gloss wall and base units with complimentary oak work surfaces and breakfast bar.  Composite 1.5 bowl sink with boiling/ filtered water mixer tap and waste disposal. Built in 5-ring gas hob, electric oven, dishwasher, fridge and freezer. Ceiling spot lights, gas central heating radiator and UPVC window to the front elevation. Archway leads to sun room and doorway to the staircase. |                         | wardrobe, ceiling light point and gas central heating radiator.                                                                                                                                                 |
|                       |                                                                                                                                                                                                                                                                                                                                                                                                                                             | Bedroom Two             | UPVC window to the rear elevation, ceiling light point and gas central heating radiator.                                                                                                                        |
|                       |                                                                                                                                                                                                                                                                                                                                                                                                                                             | Bedroom Three           | UPVC window to the front elevation, ceiling light point and gas central heating radiator.                                                                                                                       |
|                       |                                                                                                                                                                                                                                                                                                                                                                                                                                             | Family Bathroom         | White suite comprising of panelled 'P' bath with mains shower over and glazed screen, vanity wash hand basin and low level WC.                                                                                  |
| Sun Room Utility Area | An impressive room that's flooded in light from the lantern roof and UPVC windows to two elevations. French doors lead to the garden and the living room and door way leads to the utility area. Ceiling spot lights, three wall light points and gas central heating radiator.  Plumbing for a washing machine and space for a tumble dryer on the oak worksurface. Ceiling spot light. Door to Annex Bedroom Four.                        |                         | Feature gas centrally heated towel rail, ceiling spot lights and UPVC obscured window to the front elevation.                                                                                                   |
|                       |                                                                                                                                                                                                                                                                                                                                                                                                                                             | Externally              | To the front of the property is a tarmacadam driveway which has a fast charge EV point and a lawned fore garden with established planting. A side access                                                        |
|                       |                                                                                                                                                                                                                                                                                                                                                                                                                                             |                         | garden leads to the very private rear garden which has a raised lawn, patio and further raised decking area with mature planting, fenced boundaries and outside lighting. Two garden sheds.                     |

## Room Details

Hallway

Living Room 5.31m x 3.49m (17'5" x 11'5")

Guest Cloaks 1.47m x 0.83m (4'10" x 2'9")

Breakfast Kitchen 5.05m x 3.16m (16'7" x 10'4")

Sun Room 7.23m x 2.73m (23'9" x 8'11")

**Utility Area** 