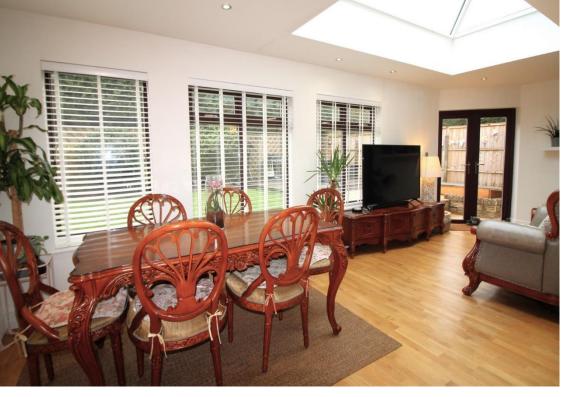

For Sale: £395,000. Freehold. Chaffinch Drive, Kidderminster, DY10 4SY • Annex with En-suite

• 4 Bedrooms

• Extended

• 2 Receptions

Bagleys are pleased to present this extended, detached property situated at the head of a cul-de-sac on the popular Spennells Estate. Property to comprise: Entrance hallway, living room, breakfast kitchen, 7.2m sun room with lantern roof, ground floor annex of double bedroom with ensuite shower room, guest cloaks, three first floor bedrooms, family bathroom, enclosed private garden and driveway. EPC and FP ordered.

| Hallway               | Doors radiate off to living room, breakfast kitchen, guest cloaks and walk in cupboard. Ceiling light point and gas central heating radiator.                                                                                                                                                                                                                                                                                               | En-suite Shower<br>Room | Suite comprising of shower enclosure with mains shower, closed coupled WC and vanity wash hand basin with electric mirror over. Ceiling spot lights, gas centrally heated towel rail and Xpelair extractor fan. |
|-----------------------|---------------------------------------------------------------------------------------------------------------------------------------------------------------------------------------------------------------------------------------------------------------------------------------------------------------------------------------------------------------------------------------------------------------------------------------------|-------------------------|-----------------------------------------------------------------------------------------------------------------------------------------------------------------------------------------------------------------|
| Living Room           | UPVC window to the front elevation and French doors to Sun Room, two ceiling light points and gas central heating radiator.                                                                                                                                                                                                                                                                                                                 | First Floor Landing     | UPVC window to the front elevation, doors to three bedrooms, family bathroom and airing cupboard. Ceiling light point, gas central heating radiator and loft access hatch.                                      |
| Guest Cloaks          | UPVC obscured window to the front elevation, closed coupled WC, vanity wash hand basin, ceiling light point, gas centrally heated towel rail and fuse board.                                                                                                                                                                                                                                                                                |                         |                                                                                                                                                                                                                 |
|                       |                                                                                                                                                                                                                                                                                                                                                                                                                                             | <b>Bedroom One</b>      | UPVC window to the rear elevation, built in                                                                                                                                                                     |
| Breakfast Kitchen     | Recently updated kitchen comprising of high gloss wall and base units with complimentary oak work surfaces and breakfast bar.  Composite 1.5 bowl sink with boiling/ filtered water mixer tap and waste disposal. Built in 5-ring gas hob, electric oven, dishwasher, fridge and freezer. Ceiling spot lights, gas central heating radiator and UPVC window to the front elevation. Archway leads to sun room and doorway to the staircase. |                         | wardrobe, ceiling light point and gas central heating radiator.                                                                                                                                                 |
|                       |                                                                                                                                                                                                                                                                                                                                                                                                                                             | Bedroom Two             | UPVC window to the rear elevation, ceiling light point and gas central heating radiator.                                                                                                                        |
|                       |                                                                                                                                                                                                                                                                                                                                                                                                                                             | Bedroom Three           | UPVC window to the front elevation, ceiling light point and gas central heating radiator.                                                                                                                       |
|                       |                                                                                                                                                                                                                                                                                                                                                                                                                                             | Family Bathroom         | White suite comprising of panelled 'P' bath with mains shower over and glazed screen, vanity wash hand basin and low level WC.                                                                                  |
| Sun Room Utility Area | An impressive room that's flooded in light from the lantern roof and UPVC windows to two elevations. French doors lead to the garden and the living room and door way leads to the utility area. Ceiling spot lights, three wall light points and gas central heating radiator.  Plumbing for a washing machine and space for a tumble dryer on the oak worksurface. Ceiling spot light. Door to Annex Bedroom Four.                        |                         | Feature gas centrally heated towel rail, ceiling spot lights and UPVC obscured window to the front elevation.                                                                                                   |
|                       |                                                                                                                                                                                                                                                                                                                                                                                                                                             | Externally              | To the front of the property is a tarmacadam driveway which has a fast charge EV point and a lawned fore garden with established planting. A side access                                                        |
|                       |                                                                                                                                                                                                                                                                                                                                                                                                                                             |                         | garden leads to the very private rear garden which has a raised lawn, patio and further raised decking area with mature planting, fenced boundaries and outside lighting. Two garden sheds.                     |