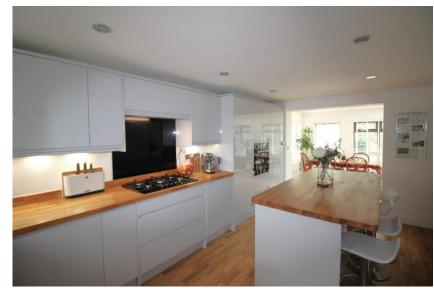

| Hallway               | Doors radiate off to living room, breakfast kitchen, guest cloaks and walk in cupboard. Ceiling light point and gas central heating radiator.                                                                                                                                                                                                                                                                                               | En-suite Shower<br>Room | Suite comprising of shower enclosure with mains shower, closed coupled WC and vanity wash hand basin with electric mirror over. Ceiling spot lights, gas centrally heated towel rail and Xpelair extractor fan. |
|-----------------------|---------------------------------------------------------------------------------------------------------------------------------------------------------------------------------------------------------------------------------------------------------------------------------------------------------------------------------------------------------------------------------------------------------------------------------------------|-------------------------|-----------------------------------------------------------------------------------------------------------------------------------------------------------------------------------------------------------------|
| Living Room           | UPVC window to the front elevation and French doors to Sun Room, two ceiling light points and gas central heating radiator.                                                                                                                                                                                                                                                                                                                 | First Floor Landing     | UPVC window to the front elevation, doors to three bedrooms, family bathroom and airing cupboard. Ceiling light point, gas central heating radiator and loft access hatch.                                      |
| Guest Cloaks          | UPVC obscured window to the front elevation, closed coupled WC, vanity wash hand basin, ceiling light point, gas centrally heated towel rail and fuse board.                                                                                                                                                                                                                                                                                |                         |                                                                                                                                                                                                                 |
|                       |                                                                                                                                                                                                                                                                                                                                                                                                                                             | <b>Bedroom One</b>      | UPVC window to the rear elevation, built in                                                                                                                                                                     |
| Breakfast Kitchen     | Recently updated kitchen comprising of high gloss wall and base units with complimentary oak work surfaces and breakfast bar.  Composite 1.5 bowl sink with boiling/ filtered water mixer tap and waste disposal. Built in 5-ring gas hob, electric oven, dishwasher, fridge and freezer. Ceiling spot lights, gas central heating radiator and UPVC window to the front elevation. Archway leads to sun room and doorway to the staircase. |                         | wardrobe, ceiling light point and gas central heating radiator.                                                                                                                                                 |
|                       |                                                                                                                                                                                                                                                                                                                                                                                                                                             | Bedroom Two             | UPVC window to the rear elevation, ceiling light point and gas central heating radiator.                                                                                                                        |
|                       |                                                                                                                                                                                                                                                                                                                                                                                                                                             | Bedroom Three           | UPVC window to the front elevation, ceiling light point and gas central heating radiator.                                                                                                                       |
|                       |                                                                                                                                                                                                                                                                                                                                                                                                                                             | Family Bathroom         | White suite comprising of panelled 'P' bath with mains shower over and glazed screen, vanity wash hand basin and low level WC.                                                                                  |
| Sun Room Utility Area | An impressive room that's flooded in light from the lantern roof and UPVC windows to two elevations. French doors lead to the garden and the living room and door way leads to the utility area. Ceiling spot lights, three wall light points and gas central heating radiator.  Plumbing for a washing machine and space for a tumble dryer on the oak worksurface. Ceiling spot light. Door to Annex Bedroom Four.                        |                         | Feature gas centrally heated towel rail, ceiling spot lights and UPVC obscured window to the front elevation.                                                                                                   |
|                       |                                                                                                                                                                                                                                                                                                                                                                                                                                             | Externally              | To the front of the property is a tarmacadam driveway which has a fast charge EV point and a lawned fore garden with established planting. A side access                                                        |
|                       |                                                                                                                                                                                                                                                                                                                                                                                                                                             |                         | garden leads to the very private rear garden which has a raised lawn, patio and further raised decking area with mature planting, fenced boundaries and outside lighting. Two garden sheds.                     |

## Room Details

Hallway

Living Room 5.31m x 3.49m (17'5" x 11'5")

Guest Cloaks 1.47m x 0.83m (4'10" x 2'9")

Breakfast Kitchen 5.05m x 3.16m (16'7" x 10'4")

Sun Room 7.23m x 2.73m (23'9" x 8'11")

**Utility Area** 