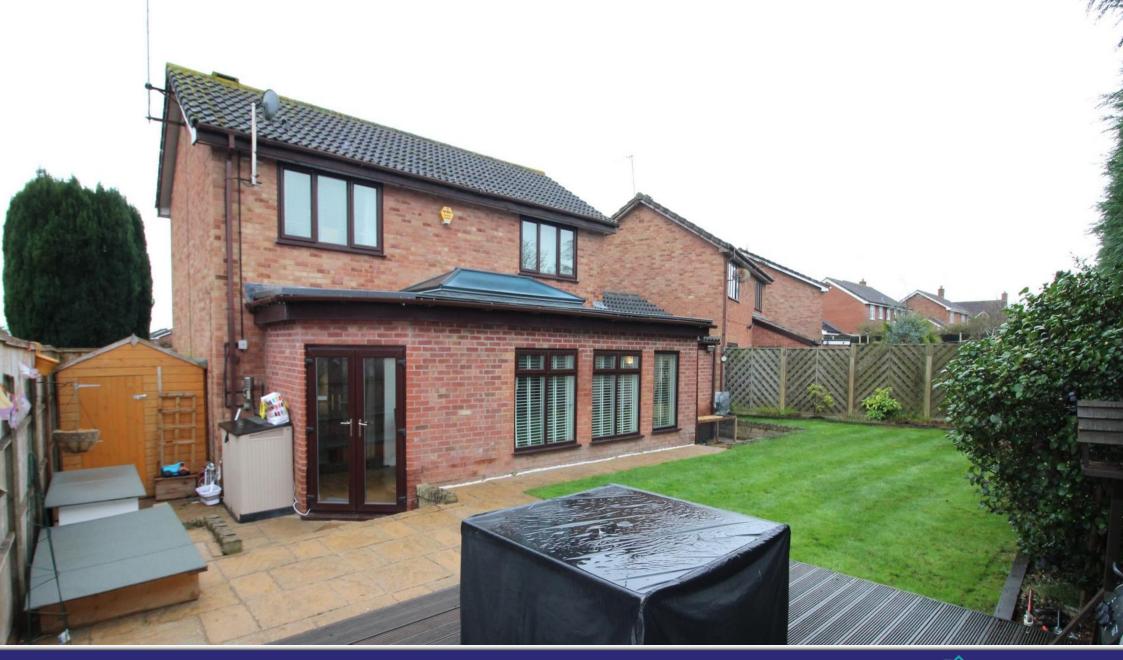

For Sale: £395,000. Freehold. Chaffinch Drive, Kidderminster, DY10 4SY • Annex with En-suite

• 4 Bedrooms

• Extended

• 2 Receptions

Bagleys are pleased to present this extended, detached property situated at the head of a cul-de-sac on the popular Spennells Estate. Property to comprise: Entrance hallway, living room, breakfast kitchen, 7.2m sun room with lantern roof, ground floor annex of double bedroom with ensuite shower room, guest cloaks, three first floor bedrooms, family bathroom, enclosed private garden and driveway. EPC and FP ordered.

| Hallway               | Doors radiate off to living room, breakfast kitchen, guest cloaks and walk in cupboard. Ceiling light point and gas central heating radiator.                                                                                                                                                                                                                                                                                               | En-suite Shower<br>Room | Suite comprising of shower enclosure with mains shower, closed coupled WC and vanity wash hand basin with electric mirror over. Ceiling spot lights, gas centrally heated towel rail and Xpelair extractor fan. |
|-----------------------|---------------------------------------------------------------------------------------------------------------------------------------------------------------------------------------------------------------------------------------------------------------------------------------------------------------------------------------------------------------------------------------------------------------------------------------------|-------------------------|-----------------------------------------------------------------------------------------------------------------------------------------------------------------------------------------------------------------|
| Living Room           | UPVC window to the front elevation and French doors to Sun Room, two ceiling light points and gas central heating radiator.                                                                                                                                                                                                                                                                                                                 | First Floor Landing     | UPVC window to the front elevation, doors to three bedrooms, family bathroom and airing cupboard. Ceiling light point, gas central heating radiator and loft access hatch.                                      |
| Guest Cloaks          | UPVC obscured window to the front elevation, closed coupled WC, vanity wash hand basin, ceiling light point, gas centrally heated towel rail and fuse board.                                                                                                                                                                                                                                                                                |                         |                                                                                                                                                                                                                 |
|                       |                                                                                                                                                                                                                                                                                                                                                                                                                                             | <b>Bedroom One</b>      | UPVC window to the rear elevation, built in                                                                                                                                                                     |
| Breakfast Kitchen     | Recently updated kitchen comprising of high gloss wall and base units with complimentary oak work surfaces and breakfast bar.  Composite 1.5 bowl sink with boiling/ filtered water mixer tap and waste disposal. Built in 5-ring gas hob, electric oven, dishwasher, fridge and freezer. Ceiling spot lights, gas central heating radiator and UPVC window to the front elevation. Archway leads to sun room and doorway to the staircase. |                         | wardrobe, ceiling light point and gas central heating radiator.                                                                                                                                                 |
|                       |                                                                                                                                                                                                                                                                                                                                                                                                                                             | Bedroom Two             | UPVC window to the rear elevation, ceiling light point and gas central heating radiator.                                                                                                                        |
|                       |                                                                                                                                                                                                                                                                                                                                                                                                                                             | Bedroom Three           | UPVC window to the front elevation, ceiling light point and gas central heating radiator.                                                                                                                       |
|                       |                                                                                                                                                                                                                                                                                                                                                                                                                                             | Family Bathroom         | White suite comprising of panelled 'P' bath with mains shower over and glazed screen, vanity wash hand basin and low level WC.                                                                                  |
| Sun Room Utility Area | An impressive room that's flooded in light from the lantern roof and UPVC windows to two elevations. French doors lead to the garden and the living room and door way leads to the utility area. Ceiling spot lights, three wall light points and gas central heating radiator.  Plumbing for a washing machine and space for a tumble dryer on the oak worksurface. Ceiling spot light. Door to Annex Bedroom Four.                        |                         | Feature gas centrally heated towel rail, ceiling spot lights and UPVC obscured window to the front elevation.                                                                                                   |
|                       |                                                                                                                                                                                                                                                                                                                                                                                                                                             | Externally              | To the front of the property is a tarmacadam driveway which has a fast charge EV point and a lawned fore garden with established planting. A side access                                                        |
|                       |                                                                                                                                                                                                                                                                                                                                                                                                                                             |                         | garden leads to the very private rear garden which has a raised lawn, patio and further raised decking area with mature planting, fenced boundaries and outside lighting. Two garden sheds.                     |