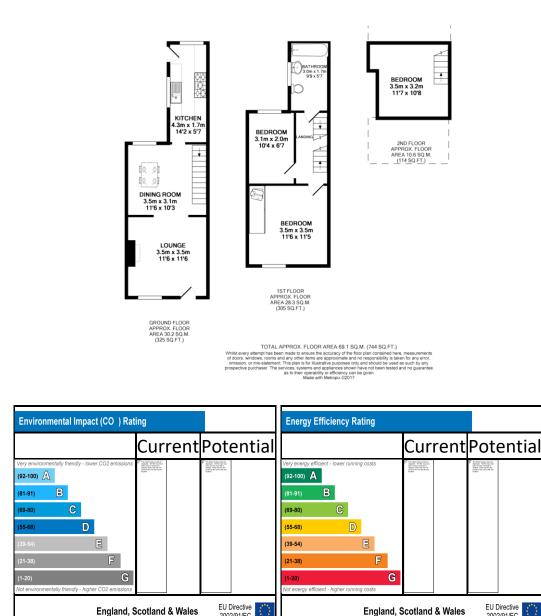

## Room Details

3.50m x 3.50m (11'6" x 11'6") Lounge

Dining Room 3.50m x 3.10m (11'6" x 10'2")

4.30m x 1.70m (14'1" x 5'7") Kitchen

Landing

Bedroom One 3.50m x 3.50m (11'6" x 11'6")

Bedroom Two 3.10m x 2.00m (10'2" x 6'7")

Bathroom 3.00m x 1.70m (9'10" x 5'7")

3.50m x 3.20m (11'6" x 10'6") Attic Room

Garden

2002/91/EC

Whilst every care is taken to ensure the accuracy of these details no responsibility for errors or misdescription can be accepted nor is any guarantee offered in respect of the property. These particulars do not constitute any part of an offer or contract.