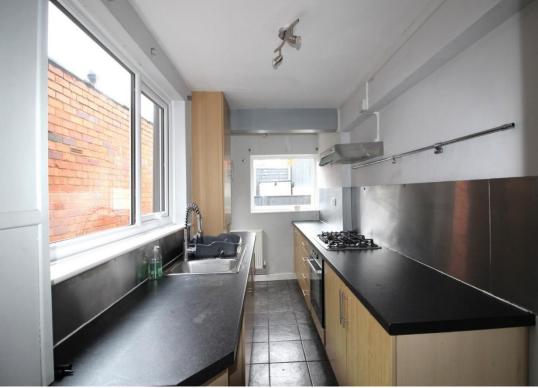

| Lounge      | Lounge with electric fire and window looking onto front aspect. Open plan to dining room.                                               | Bedroom Tw<br>Bathroom |
|-------------|-----------------------------------------------------------------------------------------------------------------------------------------|------------------------|
| Dining Room | Dining Room with window<br>looking onto rear aspect, door to<br>kitchen and stairs up to the first<br>floor.                            | Attic Room             |
| Kitchen     | Kitchen with a range of wall and<br>base units with work surface<br>over. Side and rear facing<br>windows. Door leading into<br>garden. | Garden                 |
| Landing     | Landing with doors to bedrooms<br>and bathroom. Stairs to attic<br>room.                                                                |                        |
| Bedroom One | Bedroom One with window looking onto the front aspect.                                                                                  |                        |

## Room Details

3.50m x 3.50m (11'6" x 11'6") Lounge

Dining Room 3.50m x 3.10m (11'6" x 10'2")

4.30m x 1.70m (14'1" x 5'7") Kitchen

Landing

Bedroom One 3.50m x 3.50m (11'6" x 11'6")

Bedroom Two 3.10m x 2.00m (10'2" x 6'7")