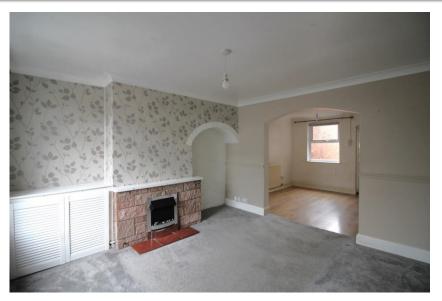

| Lounge      | Lounge with electric fire and window looking onto front aspect. Open plan to dining room.                                               | Bedroom Tw<br>Bathroom |
|-------------|-----------------------------------------------------------------------------------------------------------------------------------------|------------------------|
| Dining Room | Dining Room with window<br>looking onto rear aspect, door to<br>kitchen and stairs up to the first<br>floor.                            | Attic Room             |
| Kitchen     | Kitchen with a range of wall and<br>base units with work surface<br>over. Side and rear facing<br>windows. Door leading into<br>garden. | Garden                 |
| Landing     | Landing with doors to bedrooms<br>and bathroom. Stairs to attic<br>room.                                                                |                        |
| Bedroom One | Bedroom One with window looking onto the front aspect.                                                                                  |                        |