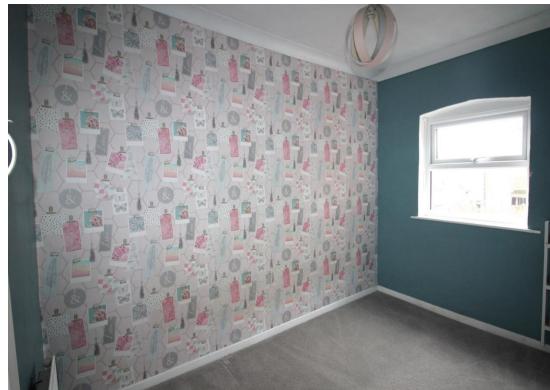

**oom Two** Bedroom Two with window looking onto the rear aspect.

First floor bathroom comprising of a shower over the bath, wash hand basin and low level W.C.

Attic Room with shelves and Velux style roof window.

## Room Details

3.50m x 3.50m (11'6" x 11'6") Lounge

Dining Room 3.50m x 3.10m (11'6" x 10'2")

4.30m x 1.70m (14'1" x 5'7") Kitchen

Landing

Bedroom One 3.50m x 3.50m (11'6" x 11'6")

Bedroom Two 3.10m x 2.00m (10'2" x 6'7")