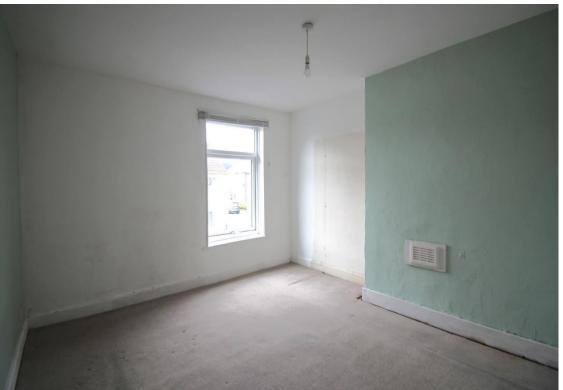

| Lounge      | Lounge with electric fire and window looking onto front aspect. Open plan to dining room.                                               | Bedroom Tw<br>Bathroom |
|-------------|-----------------------------------------------------------------------------------------------------------------------------------------|------------------------|
| Dining Room | Dining Room with window<br>looking onto rear aspect, door to<br>kitchen and stairs up to the first<br>floor.                            | Attic Room             |
| Kitchen     | Kitchen with a range of wall and<br>base units with work surface<br>over. Side and rear facing<br>windows. Door leading into<br>garden. | Garden                 |
| Landing     | Landing with doors to bedrooms<br>and bathroom. Stairs to attic<br>room.                                                                |                        |
| Bedroom One | Bedroom One with window looking onto the front aspect.                                                                                  |                        |

## Room Details

3.50m x 3.50m (11'6" x 11'6") Lounge

Dining Room 3.50m x 3.10m (11'6" x 10'2")

4.30m x 1.70m (14'1" x 5'7") Kitchen

Landing

Bedroom One 3.50m x 3.50m (11'6" x 11'6")

Bedroom Two 3.10m x 2.00m (10'2" x 6'7")