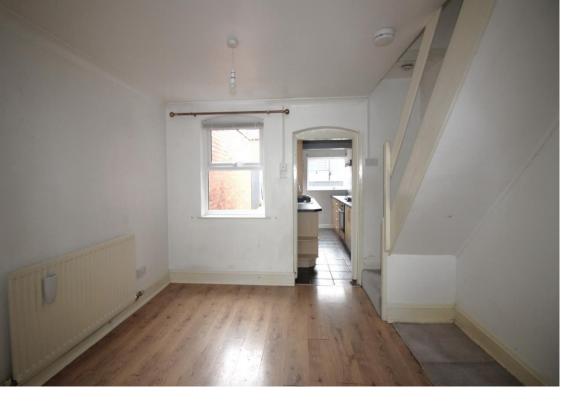

| Lounge      | Lounge with electric fire and window looking onto front aspect. Open plan to dining room.                                               | Bedroom Tw<br>Bathroom |
|-------------|-----------------------------------------------------------------------------------------------------------------------------------------|------------------------|
| Dining Room | Dining Room with window<br>looking onto rear aspect, door to<br>kitchen and stairs up to the first<br>floor.                            | Attic Room             |
| Kitchen     | Kitchen with a range of wall and<br>base units with work surface<br>over. Side and rear facing<br>windows. Door leading into<br>garden. | Garden                 |
| Landing     | Landing with doors to bedrooms<br>and bathroom. Stairs to attic<br>room.                                                                |                        |
| Bedroom One | Bedroom One with window looking onto the front aspect.                                                                                  |                        |

## Room Details

3.50m x 3.50m (11'6" x 11'6") Lounge

Dining Room 3.50m x 3.10m (11'6" x 10'2")

4.30m x 1.70m (14'1" x 5'7") Kitchen

Landing

Bedroom One 3.50m x 3.50m (11'6" x 11'6")

Bedroom Two 3.10m x 2.00m (10'2" x 6'7")