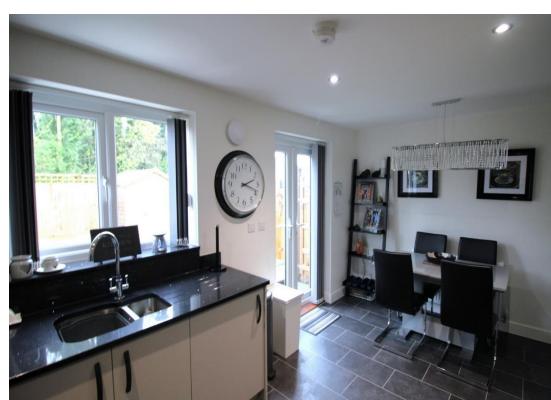

| Entrance Hall                | Door to living room, stairs rise to first floor. Cupboard houses fuse board. Ceiling light point and gas central heating radiator.                                                                                                                                                                                                                                                                                                                                                                                                                                                                                                                        | En-suite      | White suite comprising of low-level WC, pedestal wash hand basin and shower enclosure with main shower. UPVC obscured window to the front                                                      |
|------------------------------|-----------------------------------------------------------------------------------------------------------------------------------------------------------------------------------------------------------------------------------------------------------------------------------------------------------------------------------------------------------------------------------------------------------------------------------------------------------------------------------------------------------------------------------------------------------------------------------------------------------------------------------------------------------|---------------|------------------------------------------------------------------------------------------------------------------------------------------------------------------------------------------------|
| Living Room                  | UPVC window to the front elevation, door to dining kitchen, ceiling light point                                                                                                                                                                                                                                                                                                                                                                                                                                                                                                                                                                           |               | elevation, ceiling light point and gas centrally heated towel rail.                                                                                                                            |
| Dining Kitchen  Guest Cloaks | and gas central heating radiator.  Fully fitted kitchen with a variety of wall and base units with complimentary worksurfaces over and inset sink with mixer tap. Built in appliances to include Zanussi oven, induction hob with extraction hood over, fridge freezer, washing machine and dishwasher. Boiler houses the Ideal gas combination boiler. UPVC French doors and window to the rear elevation. Door to guest cloakroom and understairs cupboard. Two ceiling light points, recessed ceiling spots and gas central heating radiator.  Low-level WC and wash hand basin. Ceiling light point, gas central heating radiator and extraction fan. | Bedroom Two   | UPVC window to the rear elevation, built in wardrobe, ceiling light point and gas central heating radiator.                                                                                    |
|                              |                                                                                                                                                                                                                                                                                                                                                                                                                                                                                                                                                                                                                                                           | Bedroom Three | UPVC window to the rear elevation, built in wardrobe, ceiling light point and gas central heating radiator.                                                                                    |
|                              |                                                                                                                                                                                                                                                                                                                                                                                                                                                                                                                                                                                                                                                           | Bathroom      | White suite comprising of panelled bath with mains shower and screen over, pedestal wash hand basin and low-level WC. Ceiling light point, extraction fan and gas centrally heated towel rail. |
|                              |                                                                                                                                                                                                                                                                                                                                                                                                                                                                                                                                                                                                                                                           | Externally    | To the front of the property is a driveway for two vehicles and there is a                                                                                                                     |
|                              |                                                                                                                                                                                                                                                                                                                                                                                                                                                                                                                                                                                                                                                           |               | path leading to the garden gate. The garden is low maintenance with fenced boundaries, patio seating area, AstroTurf and a shed.                                                               |