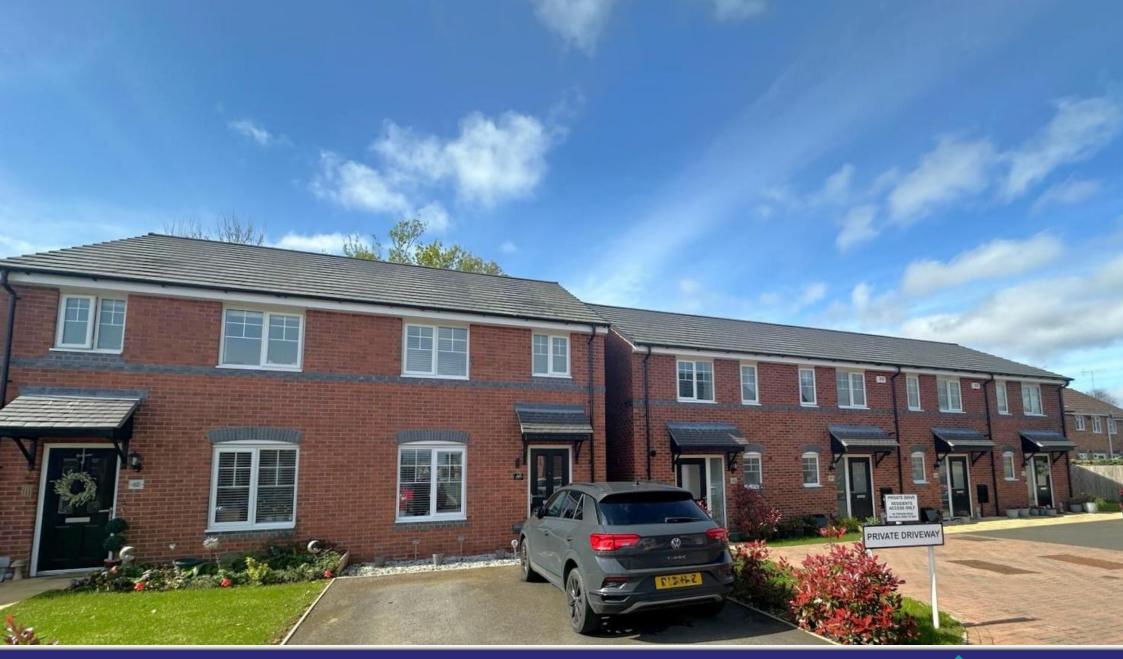

For Sale: £290,000, Freehold.

Cortland Way, Stourport on Severn, DY13 • Turn key property

• Three bedrooms

• Bathroom, en-suite & WC

• EPC B

Bagleys are pleased to present this immaculate three bedroom semi-detached property which was completed in 2022 and has 8 years remaining of the NHBC certificate.

| Entrance Hall                | Door to living room, stairs rise to first floor. Cupboard houses fuse board. Ceiling light point and gas central heating radiator.                                                                                                                                                                                                                                                                                                                                                                                                                                                                                                                        | En-suite      | White suite comprising of low-level WC, pedestal wash hand basin and shower enclosure with main shower. UPVC obscured window to the front                                                      |
|------------------------------|-----------------------------------------------------------------------------------------------------------------------------------------------------------------------------------------------------------------------------------------------------------------------------------------------------------------------------------------------------------------------------------------------------------------------------------------------------------------------------------------------------------------------------------------------------------------------------------------------------------------------------------------------------------|---------------|------------------------------------------------------------------------------------------------------------------------------------------------------------------------------------------------|
| Living Room                  | UPVC window to the front elevation, door to dining kitchen, ceiling light point                                                                                                                                                                                                                                                                                                                                                                                                                                                                                                                                                                           |               | elevation, ceiling light point and gas centrally heated towel rail.                                                                                                                            |
| Dining Kitchen  Guest Cloaks | and gas central heating radiator.  Fully fitted kitchen with a variety of wall and base units with complimentary worksurfaces over and inset sink with mixer tap. Built in appliances to include Zanussi oven, induction hob with extraction hood over, fridge freezer, washing machine and dishwasher. Boiler houses the Ideal gas combination boiler. UPVC French doors and window to the rear elevation. Door to guest cloakroom and understairs cupboard. Two ceiling light points, recessed ceiling spots and gas central heating radiator.  Low-level WC and wash hand basin. Ceiling light point, gas central heating radiator and extraction fan. | Bedroom Two   | UPVC window to the rear elevation, built in wardrobe, ceiling light point and gas central heating radiator.                                                                                    |
|                              |                                                                                                                                                                                                                                                                                                                                                                                                                                                                                                                                                                                                                                                           | Bedroom Three | UPVC window to the rear elevation, built in wardrobe, ceiling light point and gas central heating radiator.                                                                                    |
|                              |                                                                                                                                                                                                                                                                                                                                                                                                                                                                                                                                                                                                                                                           | Bathroom      | White suite comprising of panelled bath with mains shower and screen over, pedestal wash hand basin and low-level WC. Ceiling light point, extraction fan and gas centrally heated towel rail. |
|                              |                                                                                                                                                                                                                                                                                                                                                                                                                                                                                                                                                                                                                                                           | Externally    | To the front of the property is a driveway for two vehicles and there is a                                                                                                                     |
|                              |                                                                                                                                                                                                                                                                                                                                                                                                                                                                                                                                                                                                                                                           |               | path leading to the garden gate. The garden is low maintenance with fenced boundaries, patio seating area, AstroTurf and a shed.                                                               |