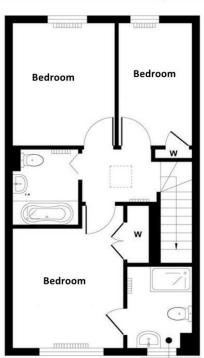

| Entrance Hall                | Door to living room, stairs rise to first floor. Cupboard houses fuse board. Ceiling light point and gas central heating radiator.                                                                                                                                                                                                                                                                                                                                                                                                                                                                                                                        | En-suite      | White suite comprising of low-level WC, pedestal wash hand basin and shower enclosure with main shower. UPVC obscured window to the front                                                      |
|------------------------------|-----------------------------------------------------------------------------------------------------------------------------------------------------------------------------------------------------------------------------------------------------------------------------------------------------------------------------------------------------------------------------------------------------------------------------------------------------------------------------------------------------------------------------------------------------------------------------------------------------------------------------------------------------------|---------------|------------------------------------------------------------------------------------------------------------------------------------------------------------------------------------------------|
| Living Room                  | UPVC window to the front elevation, door to dining kitchen, ceiling light point                                                                                                                                                                                                                                                                                                                                                                                                                                                                                                                                                                           |               | elevation, ceiling light point and gas centrally heated towel rail.                                                                                                                            |
| Dining Kitchen  Guest Cloaks | and gas central heating radiator.  Fully fitted kitchen with a variety of wall and base units with complimentary worksurfaces over and inset sink with mixer tap. Built in appliances to include Zanussi oven, induction hob with extraction hood over, fridge freezer, washing machine and dishwasher. Boiler houses the Ideal gas combination boiler. UPVC French doors and window to the rear elevation. Door to guest cloakroom and understairs cupboard. Two ceiling light points, recessed ceiling spots and gas central heating radiator.  Low-level WC and wash hand basin. Ceiling light point, gas central heating radiator and extraction fan. | Bedroom Two   | UPVC window to the rear elevation, built in wardrobe, ceiling light point and gas central heating radiator.                                                                                    |
|                              |                                                                                                                                                                                                                                                                                                                                                                                                                                                                                                                                                                                                                                                           | Bedroom Three | UPVC window to the rear elevation, built in wardrobe, ceiling light point and gas central heating radiator.                                                                                    |
|                              |                                                                                                                                                                                                                                                                                                                                                                                                                                                                                                                                                                                                                                                           | Bathroom      | White suite comprising of panelled bath with mains shower and screen over, pedestal wash hand basin and low-level WC. Ceiling light point, extraction fan and gas centrally heated towel rail. |
|                              |                                                                                                                                                                                                                                                                                                                                                                                                                                                                                                                                                                                                                                                           | Externally    | To the front of the property is a driveway for two vehicles and there is a                                                                                                                     |
|                              |                                                                                                                                                                                                                                                                                                                                                                                                                                                                                                                                                                                                                                                           |               | path leading to the garden gate. The garden is low maintenance with fenced boundaries, patio seating area, AstroTurf and a shed.                                                               |

Doors to three bedroom and family

bathroom. Loft access hatch, ceiling light point and gas central heating radiator.

UPVC window to the front elevation,

door to en-suite shower room. Built in wardrobes, side table and cupboards. Ceiling light point and gas central

heating radiator.

Landing

**Bedroom One** 

## Room Details

**Entrance Hall** 

Living Room 4.36m x 3.69m (14'4" x 12'1")

4.69m x 2.85m (15'5" x 9'4") Dining Kitchen

**Guest Cloaks** 1.40m x 1.02m (4'7" x 3'4")

Landing

Bedroom One 3.37m x 3.06m (11'1" x 10'0")

1.73m x 1.66m (5'8" x 5'5") **En-suite** 

Bedroom Two 2.62m x 3.30m (8'7" x 10'10")

Bedroom Three 3.28m x 2.00m (10'9" x 6'7")

Bathroom 2.02m x 1.70m (6'8" x 5'7")

Whilst every care is taken to ensure the accuracy of these details no responsibility for errors or misdescription can be accepted nor is any guarantee offered in respect of the property. These particulars do not constitute any part of an offer or contract.