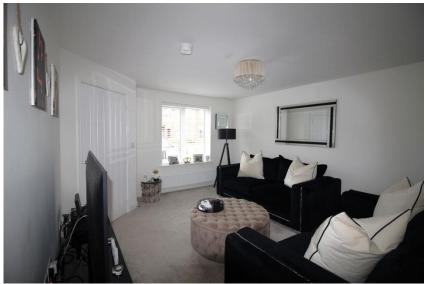

| Entrance Hall                | Door to living room, stairs rise to first floor. Cupboard houses fuse board. Ceiling light point and gas central heating radiator.                                                                                                                                                                                                                                                                                                                                                                                                                                                                                                                        | En-suite      | White suite comprising of low-level WC, pedestal wash hand basin and shower enclosure with main shower. UPVC obscured window to the front                                                      |
|------------------------------|-----------------------------------------------------------------------------------------------------------------------------------------------------------------------------------------------------------------------------------------------------------------------------------------------------------------------------------------------------------------------------------------------------------------------------------------------------------------------------------------------------------------------------------------------------------------------------------------------------------------------------------------------------------|---------------|------------------------------------------------------------------------------------------------------------------------------------------------------------------------------------------------|
| Living Room                  | UPVC window to the front elevation, door to dining kitchen, ceiling light point                                                                                                                                                                                                                                                                                                                                                                                                                                                                                                                                                                           |               | elevation, ceiling light point and gas centrally heated towel rail.                                                                                                                            |
| Dining Kitchen  Guest Cloaks | and gas central heating radiator.  Fully fitted kitchen with a variety of wall and base units with complimentary worksurfaces over and inset sink with mixer tap. Built in appliances to include Zanussi oven, induction hob with extraction hood over, fridge freezer, washing machine and dishwasher. Boiler houses the Ideal gas combination boiler. UPVC French doors and window to the rear elevation. Door to guest cloakroom and understairs cupboard. Two ceiling light points, recessed ceiling spots and gas central heating radiator.  Low-level WC and wash hand basin. Ceiling light point, gas central heating radiator and extraction fan. | Bedroom Two   | UPVC window to the rear elevation, built in wardrobe, ceiling light point and gas central heating radiator.                                                                                    |
|                              |                                                                                                                                                                                                                                                                                                                                                                                                                                                                                                                                                                                                                                                           | Bedroom Three | UPVC window to the rear elevation, built in wardrobe, ceiling light point and gas central heating radiator.                                                                                    |
|                              |                                                                                                                                                                                                                                                                                                                                                                                                                                                                                                                                                                                                                                                           | Bathroom      | White suite comprising of panelled bath with mains shower and screen over, pedestal wash hand basin and low-level WC. Ceiling light point, extraction fan and gas centrally heated towel rail. |
|                              |                                                                                                                                                                                                                                                                                                                                                                                                                                                                                                                                                                                                                                                           | Externally    | To the front of the property is a driveway for two vehicles and there is a                                                                                                                     |
|                              |                                                                                                                                                                                                                                                                                                                                                                                                                                                                                                                                                                                                                                                           |               | path leading to the garden gate. The garden is low maintenance with fenced boundaries, patio seating area, AstroTurf and a shed.                                                               |

## Room Details

**Entrance Hall** 

Living Room 4.36m x 3.69m (14'4" x 12'1")

4.69m x 2.85m (15'5" x 9'4") Dining Kitchen

**Guest Cloaks** 1.40m x 1.02m (4'7" x 3'4")

Landing

Bedroom One 3.37m x 3.06m (11'1" x 10'0")