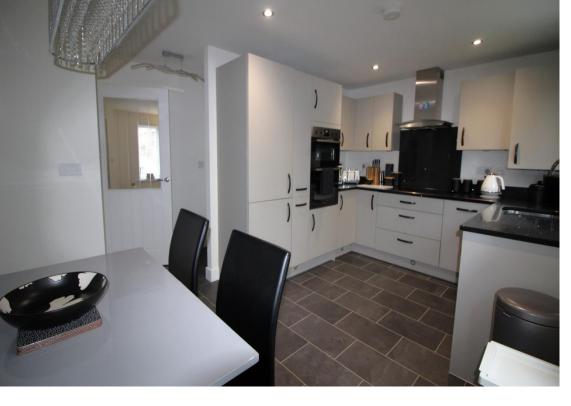

| Entrance Hall                | Door to living room, stairs rise to first floor. Cupboard houses fuse board. Ceiling light point and gas central heating radiator.                                                                                                                                                                                                                                                                                                                                                                                                                                                                                                                        | En-suite      | White suite comprising of low-level WC, pedestal wash hand basin and shower enclosure with main shower. UPVC obscured window to the front                                                      |
|------------------------------|-----------------------------------------------------------------------------------------------------------------------------------------------------------------------------------------------------------------------------------------------------------------------------------------------------------------------------------------------------------------------------------------------------------------------------------------------------------------------------------------------------------------------------------------------------------------------------------------------------------------------------------------------------------|---------------|------------------------------------------------------------------------------------------------------------------------------------------------------------------------------------------------|
| Living Room                  | UPVC window to the front elevation, door to dining kitchen, ceiling light point                                                                                                                                                                                                                                                                                                                                                                                                                                                                                                                                                                           |               | elevation, ceiling light point and gas centrally heated towel rail.                                                                                                                            |
| Dining Kitchen  Guest Cloaks | and gas central heating radiator.  Fully fitted kitchen with a variety of wall and base units with complimentary worksurfaces over and inset sink with mixer tap. Built in appliances to include Zanussi oven, induction hob with extraction hood over, fridge freezer, washing machine and dishwasher. Boiler houses the Ideal gas combination boiler. UPVC French doors and window to the rear elevation. Door to guest cloakroom and understairs cupboard. Two ceiling light points, recessed ceiling spots and gas central heating radiator.  Low-level WC and wash hand basin. Ceiling light point, gas central heating radiator and extraction fan. | Bedroom Two   | UPVC window to the rear elevation, built in wardrobe, ceiling light point and gas central heating radiator.                                                                                    |
|                              |                                                                                                                                                                                                                                                                                                                                                                                                                                                                                                                                                                                                                                                           | Bedroom Three | UPVC window to the rear elevation, built in wardrobe, ceiling light point and gas central heating radiator.                                                                                    |
|                              |                                                                                                                                                                                                                                                                                                                                                                                                                                                                                                                                                                                                                                                           | Bathroom      | White suite comprising of panelled bath with mains shower and screen over, pedestal wash hand basin and low-level WC. Ceiling light point, extraction fan and gas centrally heated towel rail. |
|                              |                                                                                                                                                                                                                                                                                                                                                                                                                                                                                                                                                                                                                                                           | Externally    | To the front of the property is a driveway for two vehicles and there is a                                                                                                                     |
|                              |                                                                                                                                                                                                                                                                                                                                                                                                                                                                                                                                                                                                                                                           |               | path leading to the garden gate. The garden is low maintenance with fenced boundaries, patio seating area, AstroTurf and a shed.                                                               |