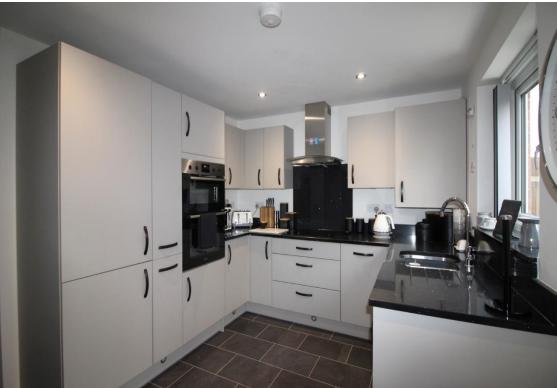

| Entrance Hall                | Door to living room, stairs rise to first floor. Cupboard houses fuse board. Ceiling light point and gas central heating radiator.                                                                                                                                                                                                                                                                                                                                                                                                                                                                                                                        | En-suite      | White suite comprising of low-level WC, pedestal wash hand basin and shower enclosure with main shower. UPVC obscured window to the front                                                      |
|------------------------------|-----------------------------------------------------------------------------------------------------------------------------------------------------------------------------------------------------------------------------------------------------------------------------------------------------------------------------------------------------------------------------------------------------------------------------------------------------------------------------------------------------------------------------------------------------------------------------------------------------------------------------------------------------------|---------------|------------------------------------------------------------------------------------------------------------------------------------------------------------------------------------------------|
| Living Room                  | UPVC window to the front elevation, door to dining kitchen, ceiling light point                                                                                                                                                                                                                                                                                                                                                                                                                                                                                                                                                                           |               | elevation, ceiling light point and gas centrally heated towel rail.                                                                                                                            |
| Dining Kitchen  Guest Cloaks | and gas central heating radiator.  Fully fitted kitchen with a variety of wall and base units with complimentary worksurfaces over and inset sink with mixer tap. Built in appliances to include Zanussi oven, induction hob with extraction hood over, fridge freezer, washing machine and dishwasher. Boiler houses the Ideal gas combination boiler. UPVC French doors and window to the rear elevation. Door to guest cloakroom and understairs cupboard. Two ceiling light points, recessed ceiling spots and gas central heating radiator.  Low-level WC and wash hand basin. Ceiling light point, gas central heating radiator and extraction fan. | Bedroom Two   | UPVC window to the rear elevation, built in wardrobe, ceiling light point and gas central heating radiator.                                                                                    |
|                              |                                                                                                                                                                                                                                                                                                                                                                                                                                                                                                                                                                                                                                                           | Bedroom Three | UPVC window to the rear elevation, built in wardrobe, ceiling light point and gas central heating radiator.                                                                                    |
|                              |                                                                                                                                                                                                                                                                                                                                                                                                                                                                                                                                                                                                                                                           | Bathroom      | White suite comprising of panelled bath with mains shower and screen over, pedestal wash hand basin and low-level WC. Ceiling light point, extraction fan and gas centrally heated towel rail. |
|                              |                                                                                                                                                                                                                                                                                                                                                                                                                                                                                                                                                                                                                                                           | Externally    | To the front of the property is a driveway for two vehicles and there is a                                                                                                                     |
|                              |                                                                                                                                                                                                                                                                                                                                                                                                                                                                                                                                                                                                                                                           |               | path leading to the garden gate. The garden is low maintenance with fenced boundaries, patio seating area, AstroTurf and a shed.                                                               |