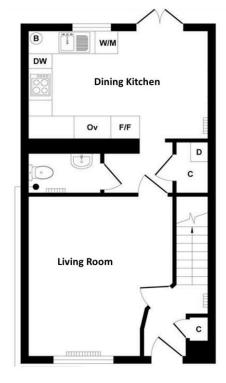

| Entrance Hall                | Door to living room, stairs rise to first floor. Cupboard houses fuse board. Ceiling light point and gas central heating radiator.                                                                                                                                                                                                                                                                                                                                                                                                                                                                                                                        | En-suite      | White suite comprising of low-level WC, pedestal wash hand basin and shower enclosure with main shower. UPVC obscured window to the front                                                      |
|------------------------------|-----------------------------------------------------------------------------------------------------------------------------------------------------------------------------------------------------------------------------------------------------------------------------------------------------------------------------------------------------------------------------------------------------------------------------------------------------------------------------------------------------------------------------------------------------------------------------------------------------------------------------------------------------------|---------------|------------------------------------------------------------------------------------------------------------------------------------------------------------------------------------------------|
| Living Room                  | UPVC window to the front elevation, door to dining kitchen, ceiling light point                                                                                                                                                                                                                                                                                                                                                                                                                                                                                                                                                                           |               | elevation, ceiling light point and gas centrally heated towel rail.                                                                                                                            |
| Dining Kitchen  Guest Cloaks | and gas central heating radiator.  Fully fitted kitchen with a variety of wall and base units with complimentary worksurfaces over and inset sink with mixer tap. Built in appliances to include Zanussi oven, induction hob with extraction hood over, fridge freezer, washing machine and dishwasher. Boiler houses the Ideal gas combination boiler. UPVC French doors and window to the rear elevation. Door to guest cloakroom and understairs cupboard. Two ceiling light points, recessed ceiling spots and gas central heating radiator.  Low-level WC and wash hand basin. Ceiling light point, gas central heating radiator and extraction fan. | Bedroom Two   | UPVC window to the rear elevation, built in wardrobe, ceiling light point and gas central heating radiator.                                                                                    |
|                              |                                                                                                                                                                                                                                                                                                                                                                                                                                                                                                                                                                                                                                                           | Bedroom Three | UPVC window to the rear elevation, built in wardrobe, ceiling light point and gas central heating radiator.                                                                                    |
|                              |                                                                                                                                                                                                                                                                                                                                                                                                                                                                                                                                                                                                                                                           | Bathroom      | White suite comprising of panelled bath with mains shower and screen over, pedestal wash hand basin and low-level WC. Ceiling light point, extraction fan and gas centrally heated towel rail. |
|                              |                                                                                                                                                                                                                                                                                                                                                                                                                                                                                                                                                                                                                                                           | Externally    | To the front of the property is a driveway for two vehicles and there is a                                                                                                                     |
|                              |                                                                                                                                                                                                                                                                                                                                                                                                                                                                                                                                                                                                                                                           |               | path leading to the garden gate. The garden is low maintenance with fenced boundaries, patio seating area, AstroTurf and a shed.                                                               |

## Room Details

**Entrance Hall** 

Living Room 4.36m x 3.69m (14'4" x 12'1")

4.69m x 2.85m (15'5" x 9'4") Dining Kitchen

**Guest Cloaks** 1.40m x 1.02m (4'7" x 3'4")

Landing

Bedroom One 3.37m x 3.06m (11'1" x 10'0")

1.73m x 1.66m (5'8" x 5'5") **En-suite** 

Bedroom Two 2.62m x 3.30m (8'7" x 10'10")

Bedroom Three 3.28m x 2.00m (10'9" x 6'7")

Bathroom 2.02m x 1.70m (6'8" x 5'7")

Whilst every care is taken to ensure the accuracy of these details no responsibility for errors or misdescription can be accepted nor is any guarantee offered in respect of the property. These particulars do not constitute any part of an offer or contract.