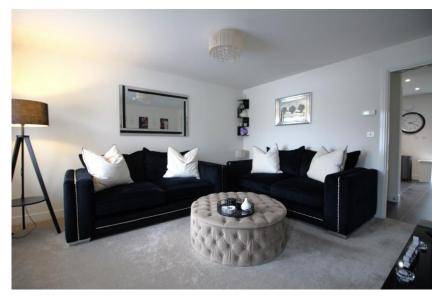

| Entrance Hall                | Door to living room, stairs rise to first floor. Cupboard houses fuse board. Ceiling light point and gas central heating radiator.                                                                                                                                                                                                                                                                                                                                                                                                                                                                                                                        | En-suite      | White suite comprising of low-level WC, pedestal wash hand basin and shower enclosure with main shower. UPVC obscured window to the front                                                      |
|------------------------------|-----------------------------------------------------------------------------------------------------------------------------------------------------------------------------------------------------------------------------------------------------------------------------------------------------------------------------------------------------------------------------------------------------------------------------------------------------------------------------------------------------------------------------------------------------------------------------------------------------------------------------------------------------------|---------------|------------------------------------------------------------------------------------------------------------------------------------------------------------------------------------------------|
| Living Room                  | UPVC window to the front elevation, door to dining kitchen, ceiling light point                                                                                                                                                                                                                                                                                                                                                                                                                                                                                                                                                                           |               | elevation, ceiling light point and gas centrally heated towel rail.                                                                                                                            |
| Dining Kitchen  Guest Cloaks | and gas central heating radiator.  Fully fitted kitchen with a variety of wall and base units with complimentary worksurfaces over and inset sink with mixer tap. Built in appliances to include Zanussi oven, induction hob with extraction hood over, fridge freezer, washing machine and dishwasher. Boiler houses the Ideal gas combination boiler. UPVC French doors and window to the rear elevation. Door to guest cloakroom and understairs cupboard. Two ceiling light points, recessed ceiling spots and gas central heating radiator.  Low-level WC and wash hand basin. Ceiling light point, gas central heating radiator and extraction fan. | Bedroom Two   | UPVC window to the rear elevation, built in wardrobe, ceiling light point and gas central heating radiator.                                                                                    |
|                              |                                                                                                                                                                                                                                                                                                                                                                                                                                                                                                                                                                                                                                                           | Bedroom Three | UPVC window to the rear elevation, built in wardrobe, ceiling light point and gas central heating radiator.                                                                                    |
|                              |                                                                                                                                                                                                                                                                                                                                                                                                                                                                                                                                                                                                                                                           | Bathroom      | White suite comprising of panelled bath with mains shower and screen over, pedestal wash hand basin and low-level WC. Ceiling light point, extraction fan and gas centrally heated towel rail. |
|                              |                                                                                                                                                                                                                                                                                                                                                                                                                                                                                                                                                                                                                                                           | Externally    | To the front of the property is a driveway for two vehicles and there is a                                                                                                                     |
|                              |                                                                                                                                                                                                                                                                                                                                                                                                                                                                                                                                                                                                                                                           |               | path leading to the garden gate. The garden is low maintenance with fenced boundaries, patio seating area, AstroTurf and a shed.                                                               |

## Room Details

**Entrance Hall** 

Living Room 4.36m x 3.69m (14'4" x 12'1")

4.69m x 2.85m (15'5" x 9'4") Dining Kitchen

**Guest Cloaks** 1.40m x 1.02m (4'7" x 3'4")

Landing

Bedroom One 3.37m x 3.06m (11'1" x 10'0")