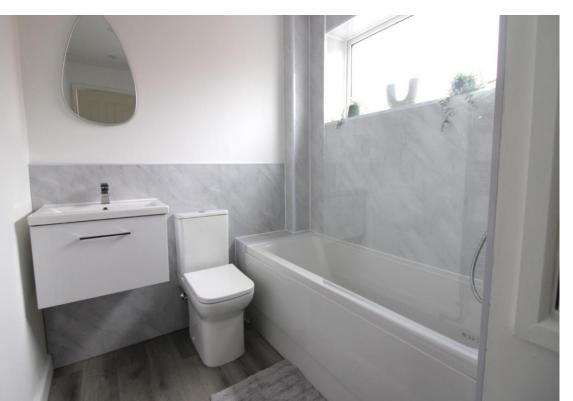

| Entrance<br>Hallway | Door to inner hallway and personnel door to garage. UPVC window to the side elevation. Ceiling light point.                                                                                                                                                                                                   | Bedroom Two   | UPVC window to the rear elevation, gas central heating radiator and ceiling light point.                                                                                                                                                                                    |
|---------------------|---------------------------------------------------------------------------------------------------------------------------------------------------------------------------------------------------------------------------------------------------------------------------------------------------------------|---------------|-----------------------------------------------------------------------------------------------------------------------------------------------------------------------------------------------------------------------------------------------------------------------------|
| Inner Hallway       | Doors to lounge diner and kitchen. Stairs rise to the first floor landing. Ceiling light point and gas central heating radiator.                                                                                                                                                                              | Bedroom Three | UPVC window to the rear elevation, gas central heating radiator and ceiling light point.                                                                                                                                                                                    |
| Lounge Diner        | UPVC window to the front elevation and UPVC French doors to the rear garden, two ceiling light points and two gas central heating radiators.                                                                                                                                                                  | Bathroom      | Newly fitted bathroom suite to comprise panelled bath with mains shower over, vanity wash hand basin and low level WC. Airing cupboard houses the Worcester combination boiler. UPVC window to the side elevation, ceiling spot lights and gas centrally heated towel rail. |
| Kitchen             | Newly fitted kitchen to comprise of wall and base units with complimentary worksurfaces over and breakfast bar. Inset stainless steel sink with drainer and mixer tap. Built in induction hob with extraction hood over and electric oven. Space for white goods. UPVC window and door to the rear elevation. |               |                                                                                                                                                                                                                                                                             |
|                     |                                                                                                                                                                                                                                                                                                               | Garage        | UPVC window and UPVC door to garden. Up and over door to the front elevation. Personnel door to entrance hallway. Ceiling strip light point. Utility meters.                                                                                                                |
| Landing             | Doors to three bedrooms and bathroom. UPVC window to the side elevation and loft access hatch.                                                                                                                                                                                                                | Garden        | New fence boundary with rear access gate, lawned area, raised bed and patio. Garden shed.                                                                                                                                                                                   |
| Bedroom One         | UPVC window to the front elevation, gas central heating radiator and                                                                                                                                                                                                                                          |               |                                                                                                                                                                                                                                                                             |

Bedroom Three 3.17m x 2.33m (10'5" x 7'8")

Bathroom 1.93m x 1.98m (6'4" x 6'6")

Garage 6.63m x 5.26m (21'9" x 17'3")

Whilst every care is taken to ensure the accuracy of these details no responsibility for errors or misdescription can be accepted nor is any guarantee offered in respect of the property. These particulars do not constitute any part of an offer or contract.