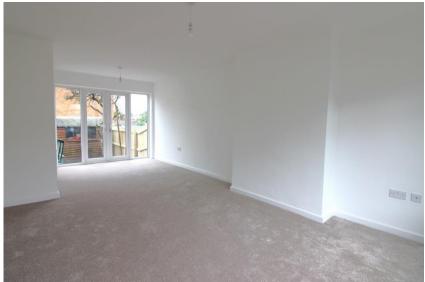

| Entrance<br>Hallway | Door to inner hallway and personnel door to garage. UPVC window to the side elevation. Ceiling light point.                                                                                                                                                                                                   | Bedroom Two   | UPVC window to the rear elevation, gas central heating radiator and ceiling light point.                                                                                                                                                                                    |
|---------------------|---------------------------------------------------------------------------------------------------------------------------------------------------------------------------------------------------------------------------------------------------------------------------------------------------------------|---------------|-----------------------------------------------------------------------------------------------------------------------------------------------------------------------------------------------------------------------------------------------------------------------------|
| Inner Hallway       | Doors to lounge diner and kitchen. Stairs rise to the first floor landing. Ceiling light point and gas central heating radiator.                                                                                                                                                                              | Bedroom Three | UPVC window to the rear elevation, gas central heating radiator and ceiling light point.                                                                                                                                                                                    |
| Lounge Diner        | UPVC window to the front elevation and UPVC French doors to the rear garden, two ceiling light points and two gas central heating radiators.                                                                                                                                                                  | Bathroom      | Newly fitted bathroom suite to comprise panelled bath with mains shower over, vanity wash hand basin and low level WC. Airing cupboard houses the Worcester combination boiler. UPVC window to the side elevation, ceiling spot lights and gas centrally heated towel rail. |
| Kitchen             | Newly fitted kitchen to comprise of wall and base units with complimentary worksurfaces over and breakfast bar. Inset stainless steel sink with drainer and mixer tap. Built in induction hob with extraction hood over and electric oven. Space for white goods. UPVC window and door to the rear elevation. |               |                                                                                                                                                                                                                                                                             |
|                     |                                                                                                                                                                                                                                                                                                               | Garage        | UPVC window and UPVC door to garden. Up and over door to the front elevation. Personnel door to entrance hallway. Ceiling strip light point. Utility meters.                                                                                                                |
| Landing             | Doors to three bedrooms and bathroom. UPVC window to the side elevation and loft access hatch.                                                                                                                                                                                                                | Garden        | New fence boundary with rear access gate, lawned area, raised bed and patio. Garden shed.                                                                                                                                                                                   |
| Bedroom One         | UPVC window to the front elevation, gas central heating radiator and                                                                                                                                                                                                                                          |               |                                                                                                                                                                                                                                                                             |

## Room Details

**Entrance Hallway** 

Inner Hallway

Lounge Diner 6.88m x 3.52m (22'7" x 11'7")

Kitchen 2.50m x 3.32m (8'2" x 10'11")

Landing

Bedroom One 3.51m x 3.43m (11'6" x 11'3")

Bedroom Two 3.15m x 3.03m (10'4" x 9'11")