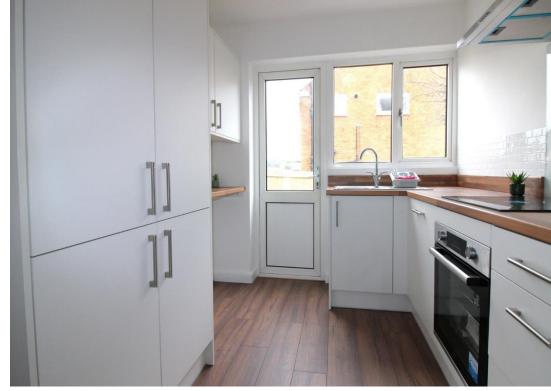

| Entrance<br>Hallway | Door to inner hallway and personnel door to garage. UPVC window to the side elevation. Ceiling light point.                                                                                                                                                                                                   | Bedroom Two   | UPVC window to the rear elevation, gas central heating radiator and ceiling light point.                                                                                                                                                                                    |
|---------------------|---------------------------------------------------------------------------------------------------------------------------------------------------------------------------------------------------------------------------------------------------------------------------------------------------------------|---------------|-----------------------------------------------------------------------------------------------------------------------------------------------------------------------------------------------------------------------------------------------------------------------------|
| Inner Hallway       | Doors to lounge diner and kitchen. Stairs rise to the first floor landing. Ceiling light point and gas central heating radiator.                                                                                                                                                                              | Bedroom Three | UPVC window to the rear elevation, gas central heating radiator and ceiling light point.                                                                                                                                                                                    |
| Lounge Diner        | UPVC window to the front elevation and UPVC French doors to the rear garden, two ceiling light points and two gas central heating radiators.                                                                                                                                                                  | Bathroom      | Newly fitted bathroom suite to comprise panelled bath with mains shower over, vanity wash hand basin and low level WC. Airing cupboard houses the Worcester combination boiler. UPVC window to the side elevation, ceiling spot lights and gas centrally heated towel rail. |
| Kitchen             | Newly fitted kitchen to comprise of wall and base units with complimentary worksurfaces over and breakfast bar. Inset stainless steel sink with drainer and mixer tap. Built in induction hob with extraction hood over and electric oven. Space for white goods. UPVC window and door to the rear elevation. |               |                                                                                                                                                                                                                                                                             |
|                     |                                                                                                                                                                                                                                                                                                               | Garage        | UPVC window and UPVC door to garden. Up and over door to the front elevation. Personnel door to entrance hallway. Ceiling strip light point. Utility meters.                                                                                                                |
| Landing             | Doors to three bedrooms and bathroom. UPVC window to the side elevation and loft access hatch.                                                                                                                                                                                                                | Garden        | New fence boundary with rear access gate, lawned area, raised bed and patio. Garden shed.                                                                                                                                                                                   |
| Bedroom One         | UPVC window to the front elevation, gas central heating radiator and                                                                                                                                                                                                                                          |               |                                                                                                                                                                                                                                                                             |