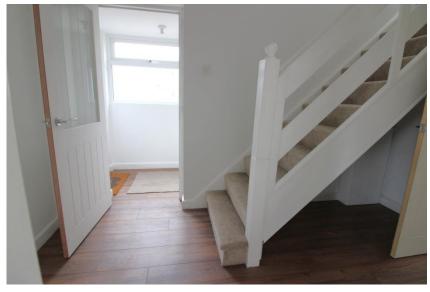

| Entrance<br>Hallway | Door to inner hallway and personnel door to garage. UPVC window to the side elevation. Ceiling light point.                                                                                                                                                                                                   | Bedroom Two   | UPVC window to the rear elevation, gas central heating radiator and ceiling light point.                                                                                                                                                                                    |
|---------------------|---------------------------------------------------------------------------------------------------------------------------------------------------------------------------------------------------------------------------------------------------------------------------------------------------------------|---------------|-----------------------------------------------------------------------------------------------------------------------------------------------------------------------------------------------------------------------------------------------------------------------------|
| Inner Hallway       | Doors to lounge diner and kitchen. Stairs rise to the first floor landing. Ceiling light point and gas central heating radiator.                                                                                                                                                                              | Bedroom Three | UPVC window to the rear elevation, gas central heating radiator and ceiling light point.                                                                                                                                                                                    |
| Lounge Diner        | UPVC window to the front elevation and UPVC French doors to the rear garden, two ceiling light points and two gas central heating radiators.                                                                                                                                                                  | Bathroom      | Newly fitted bathroom suite to comprise panelled bath with mains shower over, vanity wash hand basin and low level WC. Airing cupboard houses the Worcester combination boiler. UPVC window to the side elevation, ceiling spot lights and gas centrally heated towel rail. |
| Kitchen             | Newly fitted kitchen to comprise of wall and base units with complimentary worksurfaces over and breakfast bar. Inset stainless steel sink with drainer and mixer tap. Built in induction hob with extraction hood over and electric oven. Space for white goods. UPVC window and door to the rear elevation. |               |                                                                                                                                                                                                                                                                             |
|                     |                                                                                                                                                                                                                                                                                                               | Garage        | UPVC window and UPVC door to garden. Up and over door to the front elevation. Personnel door to entrance hallway. Ceiling strip light point. Utility meters.                                                                                                                |
| Landing             | Doors to three bedrooms and bathroom. UPVC window to the side elevation and loft access hatch.                                                                                                                                                                                                                | Garden        | New fence boundary with rear access gate, lawned area, raised bed and patio. Garden shed.                                                                                                                                                                                   |
| Bedroom One         | UPVC window to the front elevation, gas central heating radiator and                                                                                                                                                                                                                                          |               |                                                                                                                                                                                                                                                                             |

## Room Details

**Entrance Hallway** 

Inner Hallway

Lounge Diner 6.88m x 3.52m (22'7" x 11'7")

Kitchen 2.50m x 3.32m (8'2" x 10'11")

Landing

Bedroom One 3.51m x 3.43m (11'6" x 11'3")

Bedroom Two 3.15m x 3.03m (10'4" x 9'11")