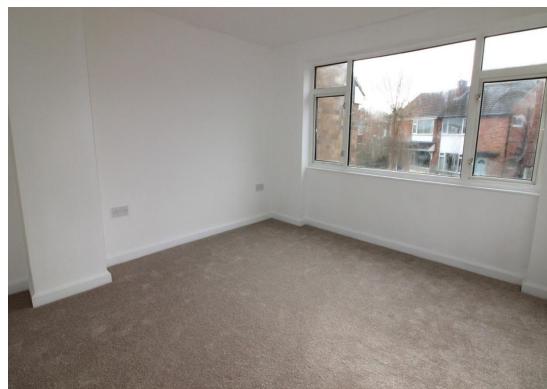

| Entrance<br>Hallway | Door to inner hallway and personnel door to garage. UPVC window to the side elevation. Ceiling light point.                                                                                                                                                                                                   | Bedroom Two   | UPVC window to the rear elevation, gas central heating radiator and ceiling light point.                                                                                                                                                                                    |
|---------------------|---------------------------------------------------------------------------------------------------------------------------------------------------------------------------------------------------------------------------------------------------------------------------------------------------------------|---------------|-----------------------------------------------------------------------------------------------------------------------------------------------------------------------------------------------------------------------------------------------------------------------------|
| Inner Hallway       | Doors to lounge diner and kitchen. Stairs rise to the first floor landing. Ceiling light point and gas central heating radiator.                                                                                                                                                                              | Bedroom Three | UPVC window to the rear elevation, gas central heating radiator and ceiling light point.                                                                                                                                                                                    |
| Lounge Diner        | UPVC window to the front elevation and UPVC French doors to the rear garden, two ceiling light points and two gas central heating radiators.                                                                                                                                                                  | Bathroom      | Newly fitted bathroom suite to comprise panelled bath with mains shower over, vanity wash hand basin and low level WC. Airing cupboard houses the Worcester combination boiler. UPVC window to the side elevation, ceiling spot lights and gas centrally heated towel rail. |
| Kitchen             | Newly fitted kitchen to comprise of wall and base units with complimentary worksurfaces over and breakfast bar. Inset stainless steel sink with drainer and mixer tap. Built in induction hob with extraction hood over and electric oven. Space for white goods. UPVC window and door to the rear elevation. |               |                                                                                                                                                                                                                                                                             |
|                     |                                                                                                                                                                                                                                                                                                               | Garage        | UPVC window and UPVC door to garden. Up and over door to the front elevation. Personnel door to entrance hallway. Ceiling strip light point. Utility meters.                                                                                                                |
| Landing             | Doors to three bedrooms and bathroom. UPVC window to the side elevation and loft access hatch.                                                                                                                                                                                                                | Garden        | New fence boundary with rear access gate, lawned area, raised bed and patio. Garden shed.                                                                                                                                                                                   |
| Bedroom One         | UPVC window to the front elevation, gas central heating radiator and                                                                                                                                                                                                                                          |               |                                                                                                                                                                                                                                                                             |

## Room Details

**Entrance Hallway** 

Inner Hallway

Lounge Diner 6.88m x 3.52m (22'7" x 11'7")

Kitchen 2.50m x 3.32m (8'2" x 10'11")

Landing

Bedroom One 3.51m x 3.43m (11'6" x 11'3")

Bedroom Two 3.15m x 3.03m (10'4" x 9'11")