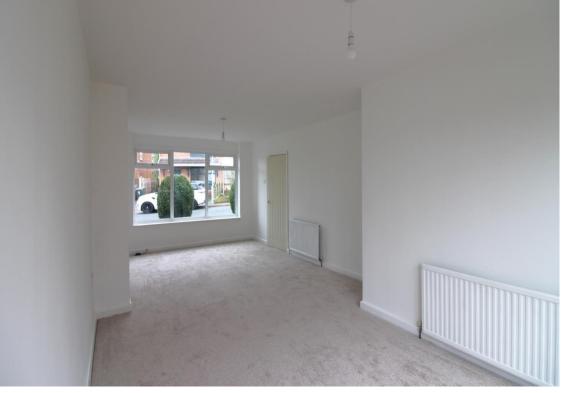

| Entrance<br>Hallway | Door to inner hallway and personnel door to garage. UPVC window to the side elevation. Ceiling light point.                                                                                                                                                                                                   | Bedroom Two   | UPVC window to the rear elevation, gas central heating radiator and ceiling light point.                                                                                                                                                                                    |
|---------------------|---------------------------------------------------------------------------------------------------------------------------------------------------------------------------------------------------------------------------------------------------------------------------------------------------------------|---------------|-----------------------------------------------------------------------------------------------------------------------------------------------------------------------------------------------------------------------------------------------------------------------------|
| Inner Hallway       | Doors to lounge diner and kitchen. Stairs rise to the first floor landing. Ceiling light point and gas central heating radiator.                                                                                                                                                                              | Bedroom Three | UPVC window to the rear elevation, gas central heating radiator and ceiling light point.                                                                                                                                                                                    |
| Lounge Diner        | UPVC window to the front elevation and UPVC French doors to the rear garden, two ceiling light points and two gas central heating radiators.                                                                                                                                                                  | Bathroom      | Newly fitted bathroom suite to comprise panelled bath with mains shower over, vanity wash hand basin and low level WC. Airing cupboard houses the Worcester combination boiler. UPVC window to the side elevation, ceiling spot lights and gas centrally heated towel rail. |
| Kitchen             | Newly fitted kitchen to comprise of wall and base units with complimentary worksurfaces over and breakfast bar. Inset stainless steel sink with drainer and mixer tap. Built in induction hob with extraction hood over and electric oven. Space for white goods. UPVC window and door to the rear elevation. |               |                                                                                                                                                                                                                                                                             |
|                     |                                                                                                                                                                                                                                                                                                               | Garage        | UPVC window and UPVC door to garden. Up and over door to the front elevation. Personnel door to entrance hallway. Ceiling strip light point. Utility meters.                                                                                                                |
| Landing             | Doors to three bedrooms and bathroom. UPVC window to the side elevation and loft access hatch.                                                                                                                                                                                                                | Garden        | New fence boundary with rear access gate, lawned area, raised bed and patio. Garden shed.                                                                                                                                                                                   |
| Bedroom One         | UPVC window to the front elevation, gas central heating radiator and                                                                                                                                                                                                                                          |               |                                                                                                                                                                                                                                                                             |

## Room Details

**Entrance Hallway** 

Inner Hallway

Lounge Diner 6.88m x 3.52m (22'7" x 11'7")

Kitchen 2.50m x 3.32m (8'2" x 10'11")

Landing

Bedroom One 3.51m x 3.43m (11'6" x 11'3")

Bedroom Two 3.15m x 3.03m (10'4" x 9'11")