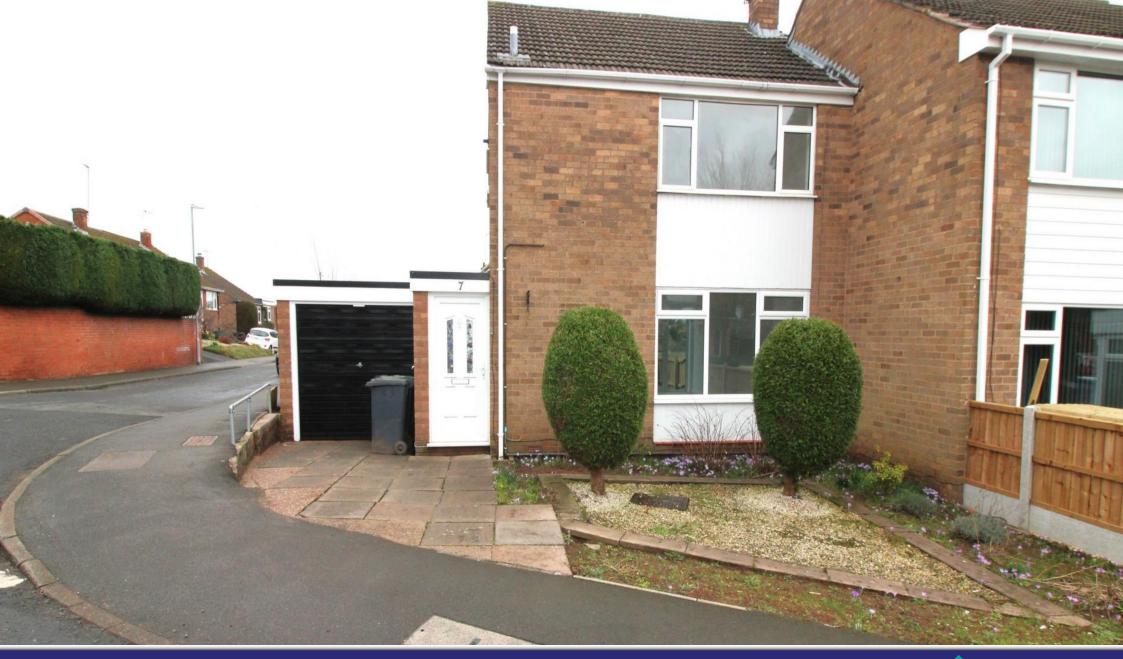

For Sale: £TBC - Freehold Walker Drive, Kidderminster, DY10

- No Upwards Chain
- Three Bedroom
- Refurbished
- Near open fields

Bagleys are pleased to present this three bedroom end terraced property which has been recently refurbished to the market. The property benefits from entrance hallway, inner hallway, lounge diner, new kitchen, three bedrooms, new bathroom, enclosed rear garden, driveway and garage. Fully centrally heated and double glazed. Offered with no upwards chain and vacant possession. EPC and floorplan ordered.

| Entrance<br>Hallway | Door to inner hallway and personnel door to garage. UPVC window to the side elevation. Ceiling light point.                                                                                                                                                                                                   | Bedroom Two   | UPVC window to the rear elevation, gas central heating radiator and ceiling light point.                                                                                                                                                                                    |
|---------------------|---------------------------------------------------------------------------------------------------------------------------------------------------------------------------------------------------------------------------------------------------------------------------------------------------------------|---------------|-----------------------------------------------------------------------------------------------------------------------------------------------------------------------------------------------------------------------------------------------------------------------------|
| Inner Hallway       | Doors to lounge diner and kitchen. Stairs rise to the first floor landing. Ceiling light point and gas central heating radiator.                                                                                                                                                                              | Bedroom Three | UPVC window to the rear elevation, gas central heating radiator and ceiling light point.                                                                                                                                                                                    |
| Lounge Diner        | UPVC window to the front elevation and UPVC French doors to the rear garden, two ceiling light points and two gas central heating radiators.                                                                                                                                                                  | Bathroom      | Newly fitted bathroom suite to comprise panelled bath with mains shower over, vanity wash hand basin and low level WC. Airing cupboard houses the Worcester combination boiler. UPVC window to the side elevation, ceiling spot lights and gas centrally heated towel rail. |
| Kitchen             | Newly fitted kitchen to comprise of wall and base units with complimentary worksurfaces over and breakfast bar. Inset stainless steel sink with drainer and mixer tap. Built in induction hob with extraction hood over and electric oven. Space for white goods. UPVC window and door to the rear elevation. |               |                                                                                                                                                                                                                                                                             |
|                     |                                                                                                                                                                                                                                                                                                               | Garage        | UPVC window and UPVC door to garden. Up and over door to the front elevation. Personnel door to entrance hallway. Ceiling strip light point. Utility meters.                                                                                                                |
| Landing             | Doors to three bedrooms and bathroom. UPVC window to the side elevation and loft access hatch.                                                                                                                                                                                                                | Garden        | New fence boundary with rear access gate, lawned area, raised bed and patio. Garden shed.                                                                                                                                                                                   |
| Bedroom One         | UPVC window to the front elevation, gas central heating radiator and                                                                                                                                                                                                                                          |               |                                                                                                                                                                                                                                                                             |