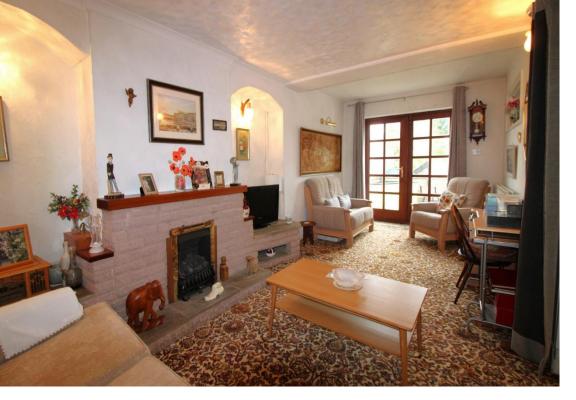

For Sale: £285,000 Freehold Hayes Road, Wolverley, DY11

- No upwards chain
- Detached garage
- Extended 3-beds
- EPC TBC

Bagleys are pleased to present this three bedroom, extended semi-detached house in the popular village of Wolverley. The property is being offered with vacant possession and no upwards chain. The property benefits from: entrance porch, hallway, living room, sitting room, utility room, vestibule, guest cloaks, three bedrooms, bathroom and detached garage with mechanic's pit. Great sized gardens and ample off road parking due to the generous plot size. EPC and floorplan have been ordered.

| Entrance Porch | UPVC double-glazed windows to the front and side elevations, ceiling light point and door to entrance hallway                                                                                | Guest Cloaks                                                                                                       | Pedestal sink with low-level WC. Gas<br>Centrally heated radiator. UPVC double-<br>glazed window to the side elevation.<br>ceiling light point                                                                                                                                           |
|----------------|----------------------------------------------------------------------------------------------------------------------------------------------------------------------------------------------|--------------------------------------------------------------------------------------------------------------------|------------------------------------------------------------------------------------------------------------------------------------------------------------------------------------------------------------------------------------------------------------------------------------------|
| Hallway        | Doors to the living room and utility room. Stairs rise to the first floor. Built-in storage cupboards, an understairs pantry cupboard, ceiling light point and gas                           | Landing                                                                                                            | UPVC window to the front elevation.  Doors to three bedrooms and the bathroom. Ceiling light point.                                                                                                                                                                                      |
| Sitting Room   | centrally heated radiator.  You have an electric fire with brick-built hearth, ceiling and wall light points, archways to kitchen and sitting room and a gas centrally heated radiator.      | Bedroom One UPVC double-glazed window to the rear elevation. gas centrally heated radiator and ceiling light point |                                                                                                                                                                                                                                                                                          |
|                |                                                                                                                                                                                              | Bedroom Two                                                                                                        | UPVC double-glazed window to the rear elevation, ceiling light point and gas                                                                                                                                                                                                             |
| Living Room    | French double-glazed doors to the rear elevation. Ceiling and wall light points, gas fire with brick-built hearth. Window through to kitchen and a gas centrally heated radiator.            | Bedroom Three                                                                                                      | centrally heated radiator                                                                                                                                                                                                                                                                |
|                |                                                                                                                                                                                              | Bearoom Inree                                                                                                      | Bedroom Three UPVC, double-glazed window, ceiling light point and gas centrally heated radiator.  Storage to bulkhead                                                                                                                                                                    |
| Kitchen        |                                                                                                                                                                                              | Bathroom                                                                                                           | Suite comprising of vanity sink unit with additional work surface and storage, low-level WC and a panelled bath with an electric Triton Shower over. UPVC obscured double-glazed window to the front elevation. Storage cupboard, gas centrally heated radiator and ceiling, light point |
|                |                                                                                                                                                                                              | Garage                                                                                                             | Ceiling light points, electrical outlets and                                                                                                                                                                                                                                             |
| Utility Room   | UPVC bow window to the front elevation. Stainless steel sink with drainer plumbing for an automatic washing machine. Worcester combination boiler. Ceiling light point, archway to vestibule |                                                                                                                    | mechanic's pit.                                                                                                                                                                                                                                                                          |
| Vestibule      | Gas centrally heated radiator, fuse board, tiled splashbacks, work surface with storage beneath. UPVC double-glazed                                                                          |                                                                                                                    |                                                                                                                                                                                                                                                                                          |