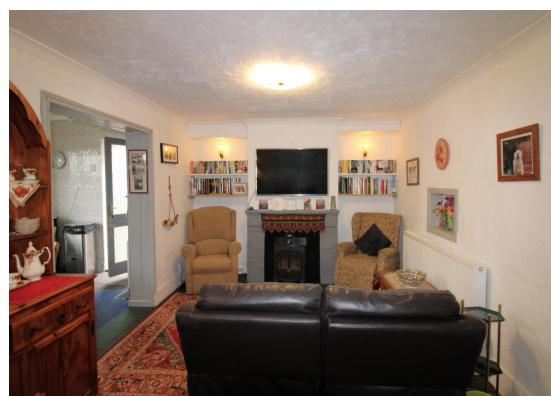

For Sale: £285,000 Freehold Hayes Road, Wolverley, DY11

- No upwards chain
- Detached garage
- Extended 3-beds
- EPC TBC

Bagleys are pleased to present this three bedroom, extended semi-detached house in the popular village of Wolverley. The property is being offered with vacant possession and no upwards chain. The property benefits from: entrance porch, hallway, living room, sitting room, utility room, vestibule, guest cloaks, three bedrooms, bathroom and detached garage with mechanic's pit. Great sized gardens and ample off road parking due to the generous plot size. EPC and floorplan have been ordered.

| Entrance Porch | UPVC double-glazed windows to the front and side elevations, ceiling light point and door to entrance hallway                                                                                | Guest Cloaks                                                                                                       | Pedestal sink with low-level WC. Gas<br>Centrally heated radiator. UPVC double-<br>glazed window to the side elevation.<br>ceiling light point                                                                                                                                           |
|----------------|----------------------------------------------------------------------------------------------------------------------------------------------------------------------------------------------|--------------------------------------------------------------------------------------------------------------------|------------------------------------------------------------------------------------------------------------------------------------------------------------------------------------------------------------------------------------------------------------------------------------------|
| Hallway        | Doors to the living room and utility room. Stairs rise to the first floor. Built-in storage cupboards, an understairs pantry cupboard, ceiling light point and gas                           | Landing                                                                                                            | UPVC window to the front elevation.  Doors to three bedrooms and the bathroom. Ceiling light point.                                                                                                                                                                                      |
| Sitting Room   | centrally heated radiator.  You have an electric fire with brick-built hearth, ceiling and wall light points, archways to kitchen and sitting room and a gas centrally heated radiator.      | Bedroom One UPVC double-glazed window to the rear elevation. gas centrally heated radiator and ceiling light point |                                                                                                                                                                                                                                                                                          |
|                |                                                                                                                                                                                              | Bedroom Two                                                                                                        | UPVC double-glazed window to the rear elevation, ceiling light point and gas                                                                                                                                                                                                             |
| Living Room    | French double-glazed doors to the rear elevation. Ceiling and wall light points, gas fire with brick-built hearth. Window through to kitchen and a gas centrally heated radiator.            | Bedroom Three                                                                                                      | centrally heated radiator                                                                                                                                                                                                                                                                |
|                |                                                                                                                                                                                              | Bearoom Inree                                                                                                      | Bedroom Three UPVC, double-glazed window, ceiling light point and gas centrally heated radiator.  Storage to bulkhead                                                                                                                                                                    |
| Kitchen        |                                                                                                                                                                                              | Bathroom                                                                                                           | Suite comprising of vanity sink unit with additional work surface and storage, low-level WC and a panelled bath with an electric Triton Shower over. UPVC obscured double-glazed window to the front elevation. Storage cupboard, gas centrally heated radiator and ceiling, light point |
|                |                                                                                                                                                                                              | Garage                                                                                                             | Ceiling light points, electrical outlets and                                                                                                                                                                                                                                             |
| Utility Room   | UPVC bow window to the front elevation. Stainless steel sink with drainer plumbing for an automatic washing machine. Worcester combination boiler. Ceiling light point, archway to vestibule |                                                                                                                    | mechanic's pit.                                                                                                                                                                                                                                                                          |
| Vestibule      | Gas centrally heated radiator, fuse board, tiled splashbacks, work surface with storage beneath. UPVC double-glazed                                                                          |                                                                                                                    |                                                                                                                                                                                                                                                                                          |