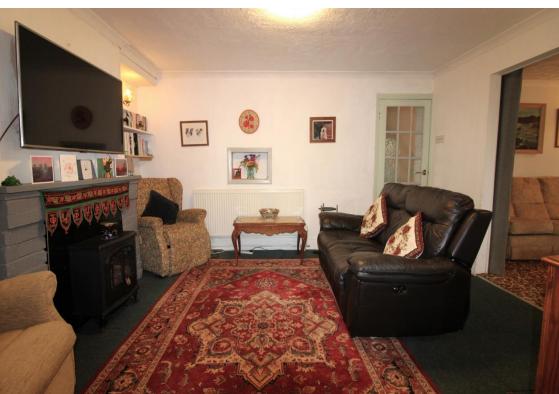

For Sale: £285,000 Freehold Hayes Road, Wolverley, DY11

- No upwards chain
- Detached garage
- Extended 3-beds
- EPC TBC

Bagleys are pleased to present this three bedroom, extended semi-detached house in the popular village of Wolverley. The property is being offered with vacant possession and no upwards chain. The property benefits from: entrance porch, hallway, living room, sitting room, utility room, vestibule, guest cloaks, three bedrooms, bathroom and detached garage with mechanic's pit. Great sized gardens and ample off road parking due to the generous plot size. EPC and floorplan have been ordered.

| Entrance Porch | UPVC double-glazed windows to the front and side elevations, ceiling light point and door to entrance hallway                                                                                | Guest Cloaks                                                                                                       | Pedestal sink with low-level WC. Gas<br>Centrally heated radiator. UPVC double-<br>glazed window to the side elevation.<br>ceiling light point                                                                                                                                           |
|----------------|----------------------------------------------------------------------------------------------------------------------------------------------------------------------------------------------|--------------------------------------------------------------------------------------------------------------------|------------------------------------------------------------------------------------------------------------------------------------------------------------------------------------------------------------------------------------------------------------------------------------------|
| Hallway        | Doors to the living room and utility room. Stairs rise to the first floor. Built-in storage cupboards, an understairs pantry cupboard, ceiling light point and gas                           | Landing                                                                                                            | UPVC window to the front elevation.  Doors to three bedrooms and the bathroom. Ceiling light point.                                                                                                                                                                                      |
| Sitting Room   | centrally heated radiator.  You have an electric fire with brick-built hearth, ceiling and wall light points, archways to kitchen and sitting room and a gas centrally heated radiator.      | Bedroom One UPVC double-glazed window to the rear elevation. gas centrally heated radiator and ceiling light point |                                                                                                                                                                                                                                                                                          |
|                |                                                                                                                                                                                              | Bedroom Two                                                                                                        | UPVC double-glazed window to the rear elevation, ceiling light point and gas                                                                                                                                                                                                             |
| Living Room    | French double-glazed doors to the rear elevation. Ceiling and wall light points, gas fire with brick-built hearth. Window through to kitchen and a gas centrally heated radiator.            | Bedroom Three                                                                                                      | centrally heated radiator                                                                                                                                                                                                                                                                |
|                |                                                                                                                                                                                              | Bearoom Inree                                                                                                      | Bedroom Three UPVC, double-glazed window, ceiling light point and gas centrally heated radiator.  Storage to bulkhead                                                                                                                                                                    |
| Kitchen        |                                                                                                                                                                                              | Bathroom                                                                                                           | Suite comprising of vanity sink unit with additional work surface and storage, low-level WC and a panelled bath with an electric Triton Shower over. UPVC obscured double-glazed window to the front elevation. Storage cupboard, gas centrally heated radiator and ceiling, light point |
|                |                                                                                                                                                                                              | Garage                                                                                                             | Ceiling light points, electrical outlets and                                                                                                                                                                                                                                             |
| Utility Room   | UPVC bow window to the front elevation. Stainless steel sink with drainer plumbing for an automatic washing machine. Worcester combination boiler. Ceiling light point, archway to vestibule |                                                                                                                    | mechanic's pit.                                                                                                                                                                                                                                                                          |
| Vestibule      | Gas centrally heated radiator, fuse board, tiled splashbacks, work surface with storage beneath. UPVC double-glazed                                                                          |                                                                                                                    |                                                                                                                                                                                                                                                                                          |