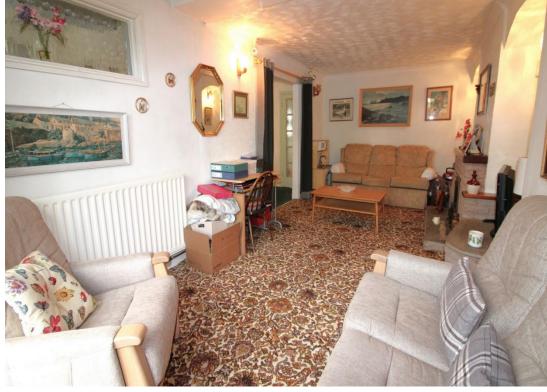

For Sale: £285,000 Freehold Hayes Road, Wolverley, DY11

- No upwards chain
- Detached garage
- Extended 3-beds
- EPC TBC

Bagleys are pleased to present this three bedroom, extended semi-detached house in the popular village of Wolverley. The property is being offered with vacant possession and no upwards chain. The property benefits from: entrance porch, hallway, living room, sitting room, utility room, vestibule, guest cloaks, three bedrooms, bathroom and detached garage with mechanic's pit. Great sized gardens and ample off road parking due to the generous plot size. EPC and floorplan have been ordered.

| Entrance Porch | UPVC double-glazed windows to the front and side elevations, ceiling light point and door to entrance hallway                                                                                | Guest Cloaks                                                                                                       | Pedestal sink with low-level WC. Gas<br>Centrally heated radiator. UPVC double-<br>glazed window to the side elevation.<br>ceiling light point                                                                                                                                           |
|----------------|----------------------------------------------------------------------------------------------------------------------------------------------------------------------------------------------|--------------------------------------------------------------------------------------------------------------------|------------------------------------------------------------------------------------------------------------------------------------------------------------------------------------------------------------------------------------------------------------------------------------------|
| Hallway        | Doors to the living room and utility room. Stairs rise to the first floor. Built-in storage cupboards, an understairs pantry cupboard, ceiling light point and gas                           | Landing                                                                                                            | UPVC window to the front elevation.  Doors to three bedrooms and the bathroom. Ceiling light point.                                                                                                                                                                                      |
| Sitting Room   | centrally heated radiator.  You have an electric fire with brick-built hearth, ceiling and wall light points, archways to kitchen and sitting room and a gas centrally heated radiator.      | Bedroom One UPVC double-glazed window to the rear elevation. gas centrally heated radiator and ceiling light point |                                                                                                                                                                                                                                                                                          |
|                |                                                                                                                                                                                              | Bedroom Two                                                                                                        | UPVC double-glazed window to the rear elevation, ceiling light point and gas                                                                                                                                                                                                             |
| Living Room    | French double-glazed doors to the rear elevation. Ceiling and wall light points, gas fire with brick-built hearth. Window through to kitchen and a gas centrally heated radiator.            | Bedroom Three                                                                                                      | centrally heated radiator                                                                                                                                                                                                                                                                |
|                |                                                                                                                                                                                              | Bearoom Inree                                                                                                      | Bedroom Three UPVC, double-glazed window, ceiling light point and gas centrally heated radiator.  Storage to bulkhead                                                                                                                                                                    |
| Kitchen        |                                                                                                                                                                                              | Bathroom                                                                                                           | Suite comprising of vanity sink unit with additional work surface and storage, low-level WC and a panelled bath with an electric Triton Shower over. UPVC obscured double-glazed window to the front elevation. Storage cupboard, gas centrally heated radiator and ceiling, light point |
|                |                                                                                                                                                                                              | Garage                                                                                                             | Ceiling light points, electrical outlets and                                                                                                                                                                                                                                             |
| Utility Room   | UPVC bow window to the front elevation. Stainless steel sink with drainer plumbing for an automatic washing machine. Worcester combination boiler. Ceiling light point, archway to vestibule |                                                                                                                    | mechanic's pit.                                                                                                                                                                                                                                                                          |
| Vestibule      | Gas centrally heated radiator, fuse board, tiled splashbacks, work surface with storage beneath. UPVC double-glazed                                                                          |                                                                                                                    |                                                                                                                                                                                                                                                                                          |