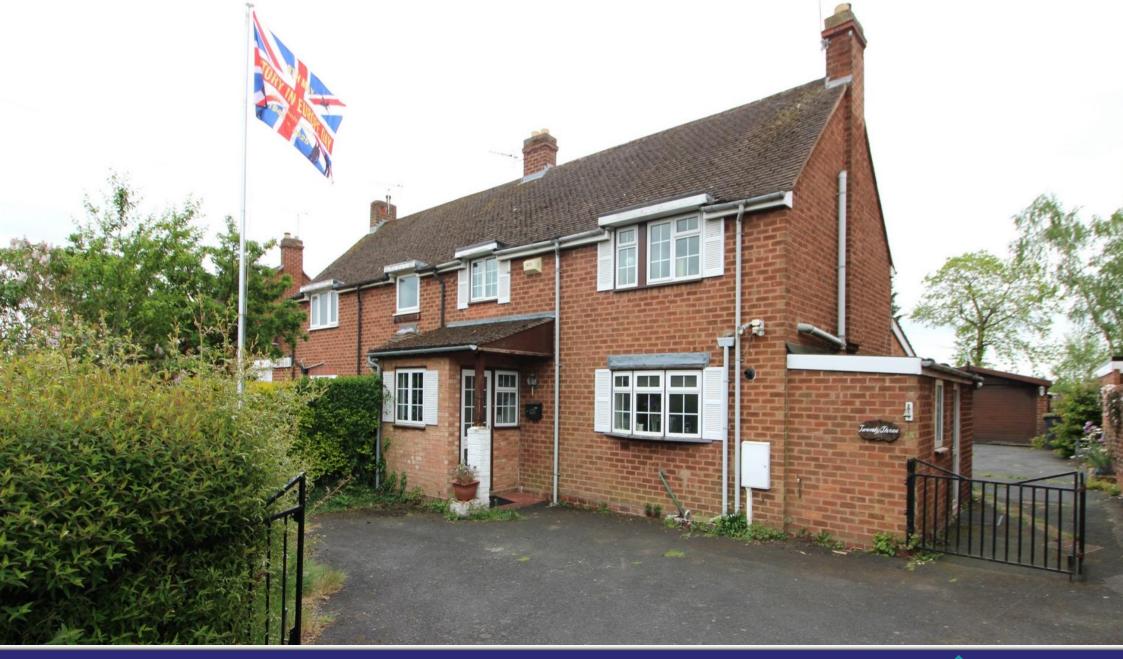

For Sale: £285,000 Freehold Hayes Road, Wolverley, DY11

- No upwards chain
- Detached garage
- Extended 3-beds
- EPC TBC

Bagleys are pleased to present this three bedroom, extended semi-detached house in the popular village of Wolverley. The property is being offered with vacant possession and no upwards chain. The property benefits from: entrance porch, hallway, living room, sitting room, utility room, vestibule, guest cloaks, three bedrooms, bathroom and detached garage with mechanic's pit. Great sized gardens and ample off road parking due to the generous plot size. EPC and floorplan have been ordered.