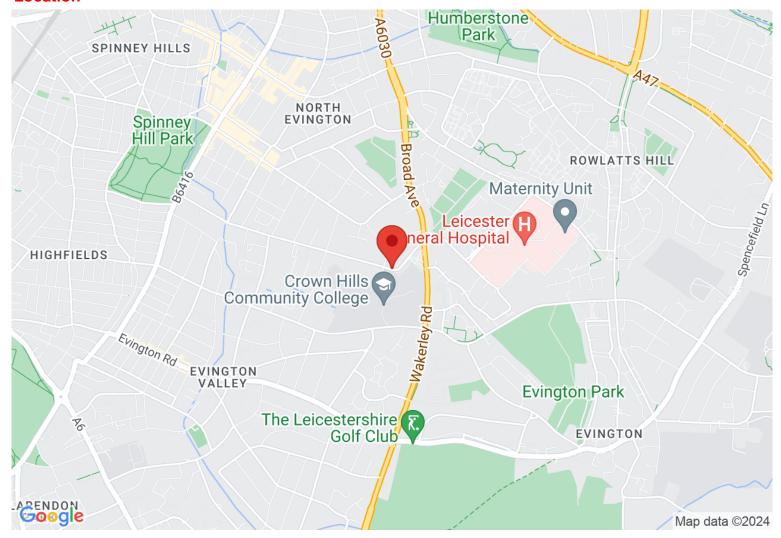

# **Directions**

Start your journey by driving up Wakerley Road, with Goals on your left-hand side. After passing Goals, make a left turn onto Gwendolen Road. Continue driving down Gwendolen Road. As you proceed, you will notice the property on your right-hand side. Look out for our distinctive For Sale board, which will mark the location of the property. The property is conveniently situated on the right-hand side of Gwendolen Road, marked by our prominent For Sale signage.

## Location