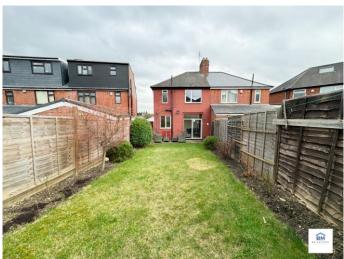

The rear garden is a standout feature, boasting a substantial space with the potential for future extensions (subject to planning permission). Imagine creating your own outdoor oasis or expanding the living space to suit your growing needs. To the front of the property, off-road parking for a single vehicle adds a practical touch to your daily convenience.

#### **Garden facing home**

Medium sized laid to lawn garden.