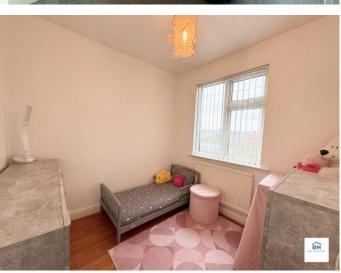

#### **Bedroom 2**

3.34m x 3.03m (10'11" x 9'11")

uPVC window to front elevation, radiator and fitted storage.

#### **Bedroom 3**

2.40m x 2.39m (7'10" x 7'10")

uPVC window to front elevation, radiator.