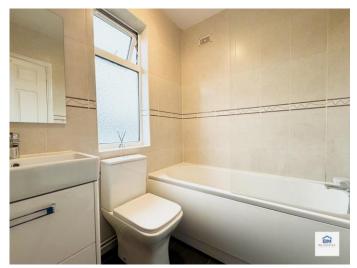

#### **Family Bathroom**

2.02m x 1.76m (6'8" x 5'9")

uPVC window to rear elevation, radiator, full three piece bathroom, tiled wall, tiled floor.