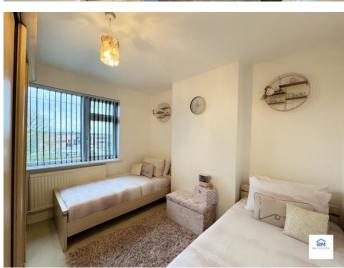

The well-appointed kitchen is both functional and aesthetically pleasing, catering to the needs of the modern family. As you ascend to the first floor, you'll discover three generously sized bedrooms, each providing ample space for rest and relaxation. The family bathroom, thoughtfully designed, completes the upstairs living quarters.

#### **Bedroom 3**

2.40m x 2.39m (7'10" x 7'10")

uPVC window to front elevation, radiator.