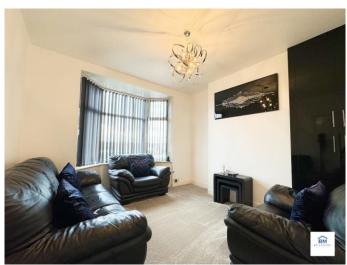

Upon entering, you are greeted by a well-lit and welcoming entrance hall, setting the tone for the rest of the home. The front sitting room provides a cozy retreat, ideal for relaxation and quality family time. Move seamlessly into the rear lounge/diner, a versatile space perfect for entertaining guests or enjoying meals together. Sliding doors open to reveal a private garden, offering a serene outdoor escape.

# **Sitting Room**

3.90m x 3.42m (12'10" x 11'3")

uPVC window to front elevation, fitted storage, radiator.