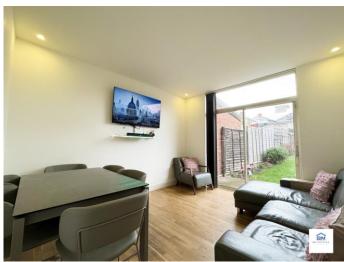

Upon entering, you are greeted by a well-lit and welcoming entrance hall, setting the tone for the rest of the home. The front sitting room provides a cozy retreat, ideal for relaxation and quality family time. Move seamlessly into the rear lounge/diner, a versatile space perfect for entertaining guests or enjoying meals together. Sliding doors open to reveal a private garden, offering a serene outdoor escape.

### Lounge/Diner

3.64m x 3.42m (11'11" x 11'3")

uPVC sliding door to rear elevation, wood flooring with under floor heating.