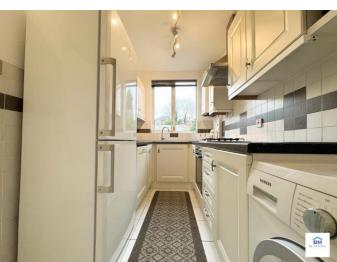

The well-appointed kitchen is both functional and aesthetically pleasing, catering to the needs of the modern family. As you ascend to the first floor, you'll discover three generously sized bedrooms, each providing ample space for rest and relaxation. The family bathroom, thoughtfully designed, completes the upstairs living quarters.

#### Kitchen

1.94m x 3.74m (6'4" x 12'3")

uPVC window to rear elevation, fitted storage, fitted kitchen, tiled floor.