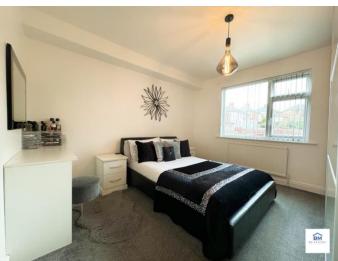

The well-appointed kitchen is both functional and aesthetically pleasing, catering to the needs of the modern family. As you ascend to the first floor, you'll discover three generously sized bedrooms, each providing ample space for rest and relaxation. The family bathroom, thoughtfully designed, completes the upstairs living quarters.

#### **Bedroom 1**

3.64m x 3.41m (11'11" x 11'2")

uPVC window to rear elevation, fitted storage and radiator.

#### **Bedroom 2**

3.34m x 3.03m (10'11" x 9'11")

uPVC window to front elevation, radiator and fitted storage.