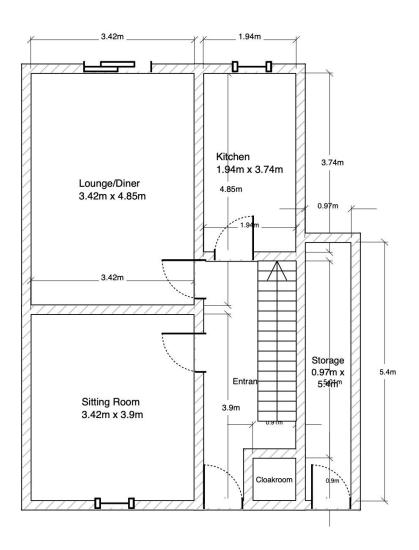

#### **Front**

Block paved off road parking for single vehicle and access to side storage room.

### **Entrance Hall**

Access to sitting room, lounge/diner, cloak room and access to first floor.

# **Sitting Room**

3.90m x 3.42m (12'10" x 11'3")

uPVC window to front elevation, fitted storage, radiator.

### Lounge/Diner

3.64m x 3.42m (11'11" x 11'3")

uPVC sliding door to rear elevation, wood flooring with under floor heating.

#### Kitchen

1.94m x 3.74m (6'4" x 12'3")

uPVC window to rear elevation, fitted storage, fitted kitchen, tiled floor.