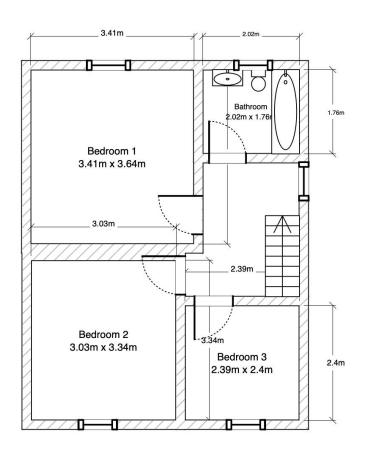

#### Landing

Access to all bedrooms and family bathroom.

#### **Bedroom 1**

3.64m x 3.41m (11'11" x 11'2")

uPVC window to rear elevation, fitted storage and radiator.

#### **Bedroom 2**

3.34m x 3.03m (10'11" x 9'11")

uPVC window to front elevation, radiator and fitted storage.

#### **Bedroom 3**

2.40m x 2.39m (7'10" x 7'10")

uPVC window to front elevation, radiator.

#### **Family Bathroom**

2.02m x 1.76m (6'8" x 5'9")

uPVC window to rear elevation, radiator, full three piece bathroom, tiled wall, tiled floor.