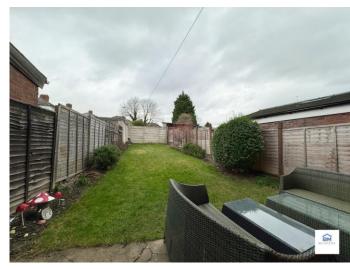

The rear garden is a standout feature, boasting a substantial space with the potential for future extensions (subject to planning permission). Imagine creating your own outdoor oasis or expanding the living space to suit your growing needs. To the front of the property, off-road parking for a single vehicle adds a practical touch to your daily convenience.

#### Garden