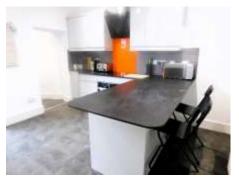

This cosy, attractive home combines traditional styling with modern interiors and consists of newly fitted kitchen/diner with glazed door to rear gardens, useful utility area, attractive bay fronted lounge, downstairs shower room, three bedrooms, private enclosed, low maintenance rear garden with separate parcel of land suitable for an entertaining area or vegetable garden.

### **Breakfast Kitchen**

3.61m x 3.58m (11'10" x 11'9")