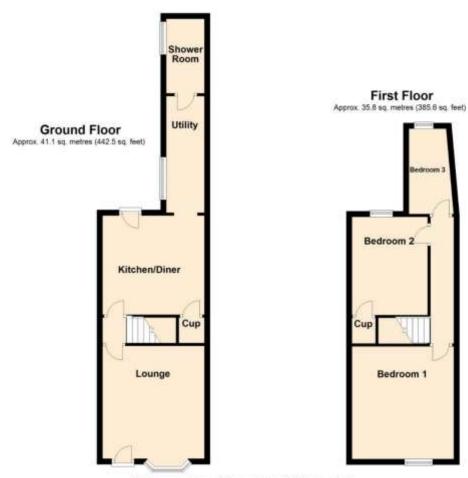

#### **GROUND FLOOR**

#### Lounge

3.61m x 3.30m (11'10" x 10'10")

### **Breakfast Kitchen**

3.61m x 3.58m (11'10" x 11'9")

#### **Utility Room**

2.41m x 1.35m (7'11" x 4'5")

#### **Shower Room**

5'5" x 4'5" (1.65m x 1.35m)

#### FIRST FLOOR

## **Bedroom One**

3.61m x 3.30m (11'10" x 10'10")

#### **Bedroom Two**

3.53m x 2.67m (11'7" x 8'9")

#### **Bedroom Three**

1.55m x 3.15m (5'1" x 10'4")

#### **To The Rear**

Decked area plus a separate parcel of land suitable for cultivating.

Total area: approx, 76.9 sq. metres (828.1 sq. feet)
Please note - these are not to scale For display purposes only
Plan produced using Plant/sp.