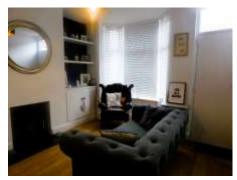

This cosy, attractive home combines traditional styling with modern interiors and consists of newly fitted kitchen/diner with glazed door to rear gardens, useful utility area, attractive bay fronted lounge, downstairs shower room, three bedrooms, private enclosed, low maintenance rear garden with separate parcel of land suitable for an entertaining area or vegetable garden.

#### Lounge

3.61m x 3.30m (11'10" x 10'10")