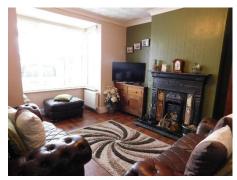

2.13m (13'11" x 7')

#### Lounge

4.52m x 3.66m (14'10" x 12')
\*Multi-Fuel Log burner\*

#### **Kitchen/Dining Room**

8.69m x 3.56m (28'6" x 11'8")

#### **Conservatory/ Sun Room**

2.87m x 3.58m (9'5" x 11'9")

#### **Family Bathroom**

2.62m x 2.13m (8'7" x 7')

Includes free standing bathtub, toilet, sink and shower cubical.

#### **FIRST FLOOR**

#### **Bedroom One**

3.25m x 3.66m (10'8" x 12')

#### **En-Suite WC**

1.04m x 1.50m (3'5" x 4'11")

#### **Bedroom Two**

3.76m x 2.87m (12'4" x 9'5")

\*Fitted Wardrobes\*

#### **En-Suite WC**

1.04m x 1.24m (3'5" x 4'1")

#### **OUTSIDE**

#### **To The Front**

Private parking for several vehicles

#### To The Rear

Enclosed rear garden with patio area, low maintenance garden with artificial grass, workshop/dog kennels.



















Total area: approx. 102.1 sq. metres (1099.2 sq. feet)

Please note - these are not to scale.For display purposes only Plan produced using PlanUp.

### Viewing by appointment only with Cadley Cauldwell, 19, High Street, Swadlincote, DE11 8JE

General: While we endeavour to make our sales particulars fair, accurate and reliable, they are only a general guide to the property and, accordingly, if there is any point which is of particular importance to you, please contact the office and we will be pleased to check the position for you, especially if you are contemplating travelling some distance to view the property. Measurements: These approximate room sizes are only intended as general guidance. You must verify the dimensions carefully before ordering carpets or any built-in furniture.