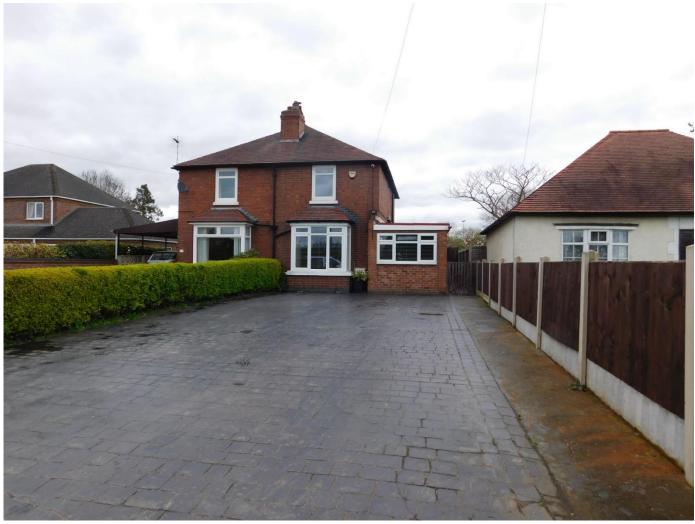

### Rosliston Road South, Drakelow, DE15

# £330,000

Cadley Cauldwell are pleased to offer this 2 bed semi-detached property. Located in Drakelow within easy commuting distance of Burton on Trent and other major routes including A444 & A38, with the benefit of the countryside on your doorstep. The property comprises of Hallway and plenty of downstairs living space including study/snug, sperate lounge, large kitchen/diner and sunroom, on the first floor there are 2 double bedrooms both with their own en-suite toilet and sink facilities. The property has ample parking for several vehicles to the front. To the rear of the property there is a patio area, low maintenance garden, dog kennels/workshop with water and electric supply. The property benefits from double glazing and gas central heating. VIEWINGS ARE HIGHLY RECOMMENDED! To arrange your viewing contact Cadley Cauldwell on 01283 217251.

- Two bed semi-detached
- Private rear garden
- Extensive parking

- Countryside location
- Open plan kitchen/diner
- EPC: C/Council tax: C/Freehold