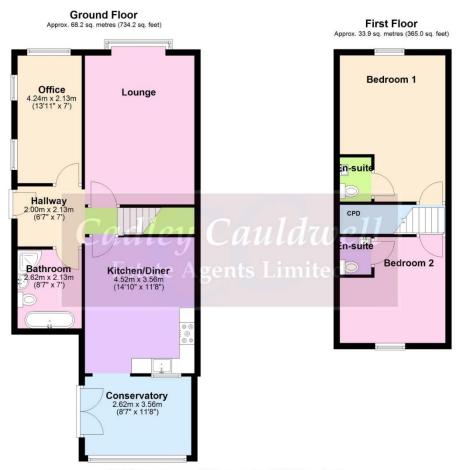

#### **GROUND FLOOR**

#### **Entrance Hall**

#### Home Office/Snug

4.24m x 2.13m (13'11" x 7')

#### Lounge

4.52m x 3.66m (14'10" x 12')
\*Multi-Fuel Log burner\*

#### **Kitchen/Dining Room**

8.69m x 3.56m (28'6" x 11'8")

#### **Conservatory/ Sun Room**

2.87m x 3.58m (9'5" x 11'9")

#### **Family Bathroom**

2.62m x 2.13m (8'7" x 7')

Includes free standing bathtub, toilet, sink and shower cubical.

#### **FIRST FLOOR**

#### **Bedroom One**

3.25m x 3.66m (10'8" x 12')

#### **En-Suite WC**

1.04m x 1.50m (3'5" x 4'11")

#### **Bedroom Two**

3.76m x 2.87m (12'4" x 9'5")

\*Fitted Wardrobes\*

#### **En-Suite WC**

1.04m x 1.24m (3'5" x 4'1")

#### **OUTSIDE**

#### **To The Front**

Private parking for several vehicles

#### To The Rear

Enclosed rear garden with patio area, low maintenance garden with artificial grass, workshop/dog kennels.

Total area: approx. 102.1 sq. metres (1099.2 sq. feet)

Please note - these are not to scale.For display purposes only Plan produced using PlanUp.