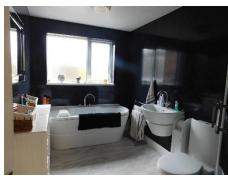

#### **Family Bathroom**

2.62m x 2.13m (8'7" x 7')

Includes free standing bathtub, toilet, sink and shower cubical.