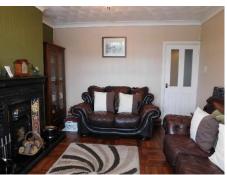

.13m (13'11" x 7')

#### Lounge

4.52m x 3.66m (14'10" x 12')
\*Multi-Fuel Log burner\*

#### **Kitchen/Dining Room**

8.69m x 3.56m (28'6" x 11'8")

#### **Conservatory/ Sun Room**

2.87m x 3.58m (9'5" x 11'9")

#### **Family Bathroom**

2.62m x 2.13m (8'7" x 7')

Includes free standing bathtub, toilet, sink and shower cubical.

#### **FIRST FLOOR**

#### **Bedroom One**

3.25m x 3.66m (10'8" x 12')

#### **En-Suite WC**

1.04m x 1.50m (3'5" x 4'11")

#### **Bedroom Two**

3.76m x 2.87m (12'4" x 9'5")

\*Fitted Wardrobes\*

#### **En-Suite WC**

1.04m x 1.24m (3'5" x 4'1")

#### **OUTSIDE**

#### **To The Front**

Private parking for several vehicles

#### To The Rear

Enclosed rear garden with patio area, low maintenance garden with artificial grass, workshop/dog kennels.



















Total area: approx. 102.1 sq. metres (1099.2 sq. feet)

Please note - these are not to scale.For display purposes only Plan produced using PlanUp.

### Viewing by appointment only with Cadley Cauldwell, 19, High Street, Swadlincote, DE11 8JE

General: While we endeavour to make our sales particulars fair, accurate and reliable, they are only a general guide to the property and, accordingly, if there is any point which is of particular importance to you, please contact the office and we will be pleased to check the position for you, especially if you are contemplating travelling some distance to view the property. Measurements: These approximate room sizes are only intended as general guidance. You must verify the dimensions carefully before ordering carpets or any built-in furniture. S