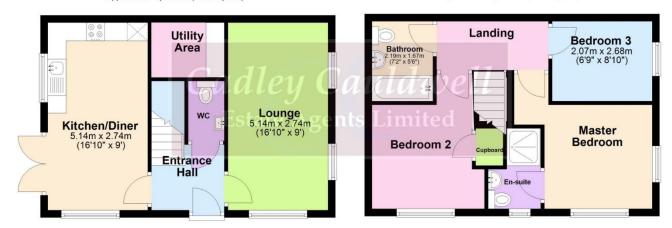

## **GROUND FLOOR**

#### **Entrance hall**

# Cloakroom

1.65m x 0.99m (5'5" x 3'3")

#### Lounge

5.17m x 2.90m (16'12" x 9'6")

## Kitchen/Diner

5.17m x 2.74m (16'12" x 8'12") Integrated appliances.

#### Utility

1.49m x 2.00m (4'11" x 6'7")

Includes access to understairs storage area.

## **FIRST FLOOR**

## **Master bedroom**

3.90m x 4.00m (12'10" x 13'1")

#### **En-suite shower room**

2.23m x 1.44m (7'4" x 4'9")

#### **Bathroom**

 $2.19m \times 1.67m (7'2" \times 5'6")$  Electric shower over the bath.

# Bedroom 2

3.19m x 3.07m (10'6" x 10'1")

#### **Bedroom 3**

2.07m x 2.68m (6'10" x 8'10")

# Ground Floor Approx. 39.5 sq. metres (424.7 sq. feet)

First Floor Approx. 37.2 sq. metres (400.2 sq. feet)

Total area: approx. 76.6 sq. metres (825.0 sq. feet)

Please note - these are not to scale.For display purposes only Plan produced using PlanUp.