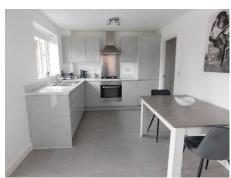

Cloakroom

1.65m x 0.99m (5'5" x 3'3")

#### Lounge

5.17m x 2.90m (16'12" x 9'6")

## Kitchen/Diner

5.17m x 2.74m (16'12" x 8'12") Integrated appliances.

#### Utility

1.49m x 2.00m (4'11" x 6'7")

Includes access to understairs storage area.

## **FIRST FLOOR**

## **Master bedroom**

3.90m x 4.00m (12'10" x 13'1")

#### **En-suite shower room**

2.23m x 1.44m (7'4" x 4'9")

#### **Bathroom**

 $2.19m \times 1.67m (7'2" \times 5'6")$  Electric shower over the bath.

# Bedroom 2

3.19m x 3.07m (10'6" x 10'1")

#### **Bedroom 3**

2.07m x 2.68m (6'10" x 8'10")

# OUTSIDE

# To the front

Lawn and shrub boarders.

#### To the rea

Private parking for a number of vehicles with access to the separate garage with power and light. Entrance gate to private enclosed garden laid to lawn.

















# Ground Floor Approx. 39.5 sq. metres (424.7 sq. feet)

First Floor Approx. 37.2 sq. metres (400.2 sq. feet)



Total area: approx. 76.6 sq. metres (825.0 sq. feet)

Please note - these are not to scale.For display purposes only Plan produced using PlanUp.

# Viewing by appointment only with Cadley Cauldwell, 19, High Street, Swadlincote, DE11 8JE

General: While we endeavour to make our sales particulars fair, accurate and reliable, they are only a general guide to the property and, accordingly, if there is any point which is of particular importance to you, please contact the office and we will be pleased to check the position for you, especially if you are contemplating travelling some distance to view the property. Measurements: These approximate room sizes are only intended