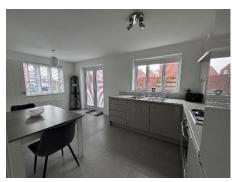

#### Lounge

5.17m x 2.90m (16'12" x 9'6")

## Kitchen/Diner

5.17m x 2.74m (16'12" x 8'12") Integrated appliances.