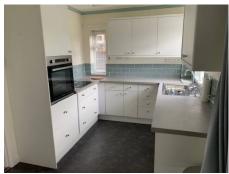

ce available.

# **Entrance Hall**

3'1" x 3'5" (0.94m x 1.04m)

# **Living Room**

12'11" x 13'10" (3.94m x 4.22m)

### **Kitchen / Diner**

8'11" x 16'11" (2.72m x 5.16m)

#### Conservatory

12'2" x 8'1" (3.71m x 2.46m)

# **Stairs & Landing**

5'5" x 3'0" (1.65m x 0.91m)

#### **Bedroom 1**

9'10" x 13'10" (3.00m x 4.22m)

#### **Bedroom 2**

11'4" x 10'1" (3.45m x 3.07m)

## **Bathroom**

5'7" x 6'5" (1.70m x 1.96m)

# **To the Front**

Forecourt area laid to block paving providing space for offstreet parking, boundary fence and metal gates, gated side access leading to rear of property.

#### To the Rear

Gated access to enclosed rear garden, block paved patio / seating area, lawned area leading to wooden workshop, further lawned areas with greenhouse (x2) and wooden storage shed.



















#### **Ground Floor**

Approx. 44.6 sq. metres (480.0 sq. feet)



Total area: approx. 79.6 sq. metres (857.2 sq. feet)

Please note - these are not to scale.For display purposes only Plan produced using PlanUp.

# Viewing by appointment only with Cadley Cauldwell, 19, High Street, Swadlincote, DE11 8JE

General: While we endeavour to make our sales particulars fair, accurate and reliable, they are only a general guide to the property and, accordingly, if there is any point which is of particular importance to you, please contact the office and we will be pleased to check the position for you, especially if you are contemplating travelling some distance to view the property. Measurements: These approximate room sizes are only intended as general guidance. You must verify th