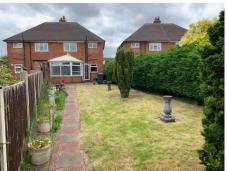

#### To the Rear

Gated access to enclosed rear garden, block paved patio / seating area, lawned area leading to wooden workshop, further lawned areas with greenhouse (x2) and wooden storage shed.