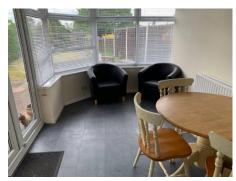

available.

# **Entrance Hall**

3'1" x 3'5" (0.94m x 1.04m)

# **Living Room**

12'11" x 13'10" (3.94m x 4.22m)

### **Kitchen / Diner**

8'11" x 16'11" (2.72m x 5.16m)

#### Conservatory

12'2" x 8'1" (3.71m x 2.46m)

# **Stairs & Landing**

5'5" x 3'0" (1.65m x 0.91m)

#### **Bedroom 1**

9'10" x 13'10" (3.00m x 4.22m)

#### **Bedroom 2**

11'4" x 10'1" (3.45m x 3.07m)

## **Bathroom**

5'7" x 6'5" (1.70m x 1.96m)

# **To the Front**

Forecourt area laid to block paving providing space for offstreet parking, boundary fence and metal gates, gated side access leading to rear of property.

#### To the Rear

Gated access to enclosed rear garden, block paved patio / seating area, lawned area leading to wooden workshop, further lawned areas with greenhouse (x2) and wooden storage shed.



















#### **Ground Floor**

Approx. 44.6 sq. metres (480.0 sq. feet)



Total area: approx. 79.6 sq. metres (857.2 sq. feet)

Please note - these are not to scale.For display purposes only Plan produced using PlanUp.

# Viewing by appointment only with Cadley Cauldwell, 19, High Street, Swadlincote, DE11 8JE

General: While we endeavour to make our sales particulars fair, accurate and reliable, they are only a general guide to the property and, accordingly, if there is any point which is of particular importance to you, please contact the office and we will be pleased to check the position for you, especially if you are contemplating travelling some distance to view the property. Measurements: These approximate room sizes are only intended as general guidance. You must verify the