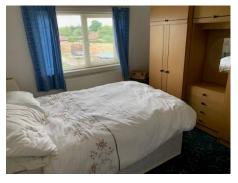

#### **Bedroom 1**

9'10" x 13'10" (3.00m x 4.22m)

#### **Bedroom 2**

11'4" x 10'1" (3.45m x 3.07m)