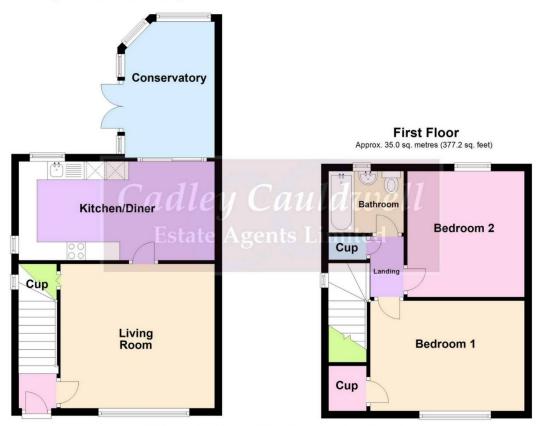

# **Entrance Hall**

3'1" x 3'5" (0.94m x 1.04m)

# **Living Room**

12'11" x 13'10" (3.94m x 4.22m)

### **Kitchen / Diner**

8'11" x 16'11" (2.72m x 5.16m)

#### Conservatory

12'2" x 8'1" (3.71m x 2.46m)

# **Stairs & Landing**

5'5" x 3'0" (1.65m x 0.91m)

#### **Bedroom 1**

9'10" x 13'10" (3.00m x 4.22m)

#### **Bedroom 2**

11'4" x 10'1" (3.45m x 3.07m)

## **Bathroom**

5'7" x 6'5" (1.70m x 1.96m)

#### **Ground Floor**

Approx. 44.6 sq. metres (480.0 sq. feet)

Total area: approx. 79.6 sq. metres (857.2 sq. feet)

Please note - these are not to scale.For display purposes only Plan produced using PlanUp.