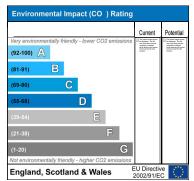

le.

# **Entrance Hall**

3'1" x 3'5" (0.94m x 1.04m)

# **Living Room**

12'11" x 13'10" (3.94m x 4.22m)

### **Kitchen / Diner**

8'11" x 16'11" (2.72m x 5.16m)

#### Conservatory

12'2" x 8'1" (3.71m x 2.46m)

# **Stairs & Landing**

5'5" x 3'0" (1.65m x 0.91m)

#### **Bedroom 1**

9'10" x 13'10" (3.00m x 4.22m)

#### **Bedroom 2**

11'4" x 10'1" (3.45m x 3.07m)

## **Bathroom**

5'7" x 6'5" (1.70m x 1.96m)

# **To the Front**

Forecourt area laid to block paving providing space for offstreet parking, boundary fence and metal gates, gated side access leading to rear of property.

#### To the Rear

Gated access to enclosed rear garden, block paved patio / seating area, lawned area leading to wooden workshop, further lawned areas with greenhouse (x2) and wooden storage shed.



















#### **Ground Floor**

Approx. 44.6 sq. metres (480.0 sq. feet)



Total area: approx. 79.6 sq. metres (857.2 sq. feet)

Please note - these are not to scale.For display purposes only Plan produced using PlanUp.

# Viewing by appointment only with Cadley Cauldwell, 19, High Street, Swadlincote, DE11 8JE

General: While we endeavour to make our sales particulars fair, accurate and reliable, they are only a general guide to the property and, accordingly, if there is any point which is of particular importance to you, please contact the office and we will be pleased to check the position for you, especially if you are contemplating travelling some distance to view the property. Measurements: These approximate room sizes are only intended as general guidance. You must verify the dimensio