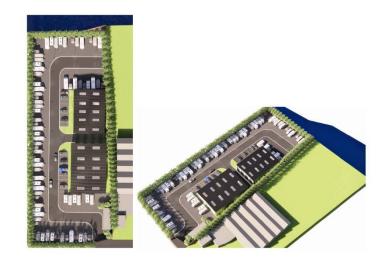

• Freeholder will consider subdividing the warehouses

- From £10.00 + VAT per sq.ft. per Double height warehouses (6m annum to eaves)
- Brand New Warehouses Coming Soon

Two warehouses to be built on the edge of Littlehampton, West Sussex, very close to the main A27 dual-carriageway as well as other main routes. These are double height warehouses suitable for multiple uses. Warehouse 'South' is 560 sq.m. and warehouse 'North' is 720 sq.m. The freeholder is willing to sub-divide the warehouses. Avaiilable to rent on commercial terms (FRI) at a starting rent of £10.00 per square foot plus VAT per annum. Service Charges tba.