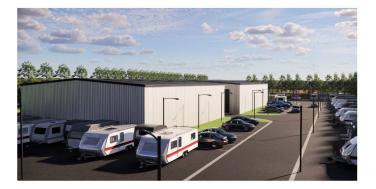

### Coming Soon £10 + VAT per sqare foot per annum Old Mead Road, Littlehampton, BN17

- Coming Soon Brand New Warehouses
- Warehouse 'North' 720 sq.m.
- Warehouse 'South' 560 sq.m.
- To rent on commercial terms (FRI)

• Freeholder will consider subdividing the warehouses

- From £10.00 + VAT per sq.ft. per Double height warehouses (6m annum to eaves)
- Brand New Warehouses Coming Soon

Two warehouses to be built on the edge of Littlehampton, West Sussex, very close to the main A27 dual-carriageway as well as other main routes. These are double height warehouses suitable for multiple uses. Warehouse 'South' is 560 sq.m. and warehouse 'North' is 720 sq.m. The freeholder is willing to sub-divide the warehouses. Avaiilable to rent on commercial terms (FRI) at a starting rent of £10.00 per square foot plus VAT per annum. Service Charges tba.