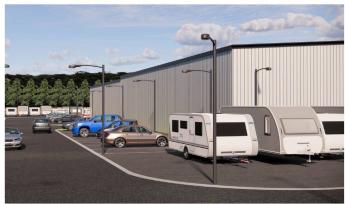

• Freeholder will consider subdividing the warehouses

- From £10.00 + VAT per sq.ft. per Double height warehouses (6m annum to eaves)
- Brand New Warehouses Coming Soon

Two warehouses to be built on the edge of Littlehampton, West Sussex, very close to the main A27 dual-carriageway as well as other main routes. These are double height warehouses suitable for multiple uses. Warehouse 'South' is 560 sq.m. and warehouse 'North' is 720 sq.m. The freeholder is willing to sub-divide the warehouses. Avaiilable to rent on commercial terms (FRI) at a starting rent of £10.00 per square foot plus VAT per annum. Service Charges tba.