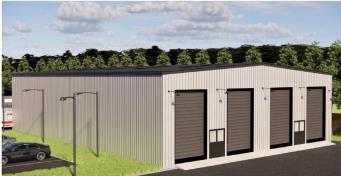

### Coming Soon £10 + VAT per sqare foot per annum Old Mead Road, Littlehampton, BN17

- Coming Soon Brand New Warehouses
- Warehouse 'North' 720 sq.m.
- Warehouse 'South' 560 sq.m.
- To rent on commercial terms (FRI)

• Freeholder will consider subdividing the warehouses

- From £10.00 + VAT per sq.ft. per Double height warehouses (6m annum to eaves)
- Brand New Warehouses Coming Soon

Two warehouses to be built on the edge of Littlehampton, West Sussex, very close to the main A27 dual-carriageway as well as other main routes. These are double height warehouses suitable for multiple uses. Warehouse 'South' is 560 sq.m. and warehouse 'North' is 720 sq.m. The freeholder is willing to sub-divide the warehouses. Avaiilable to rent on commercial terms (FRI) at a starting rent of £10.00 per square foot plus VAT per annum. Service Charges tba.