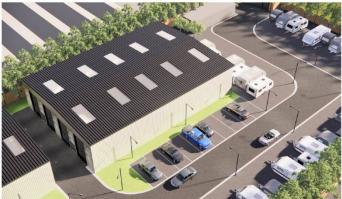

• Freeholder will consider subdividing the warehouses

- From £10.00 + VAT per sq.ft. per Double height warehouses (6m annum to eaves)
- Brand New Warehouses Coming Soon

Two warehouses to be built on the edge of Littlehampton, West Sussex, very close to the main A27 dual-carriageway as well as other main routes. These are double height warehouses suitable for multiple uses. Warehouse 'South' is 560 sq.m. and warehouse 'North' is 720 sq.m. The freeholder is willing to sub-divide the warehouses. Avaiilable to rent on commercial terms (FRI) at a starting rent of £10.00 per square foot plus VAT per annum. Service Charges tba.