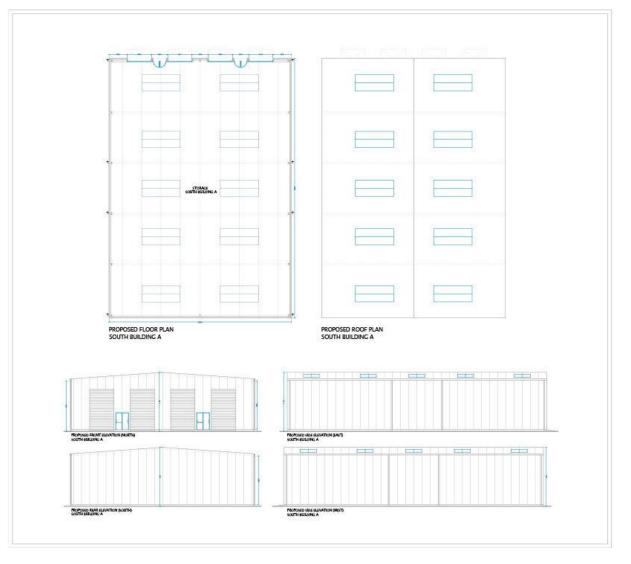

• Freeholder will consider subdividing the warehouses

- From £10.00 + VAT per sq.ft. per Double height warehouses (6m annum to eaves)
- Brand New Warehouses Coming Soon

Two warehouses to be built on the edge of Littlehampton, West Sussex, very close to the main A27 dual-carriageway as well as other main routes. These are double height warehouses suitable for multiple uses. Warehouse 'South' is 560 sq.m. and warehouse 'North' is 720 sq.m. The freeholder is willing to sub-divide the warehouses. Avaiilable to rent on commercial terms (FRI) at a starting rent of £10.00 per square foot plus VAT per annum. Service Charges tba.