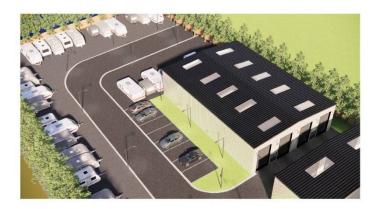

• Freeholder will consider subdividing the warehouses

- From £10.00 + VAT per sq.ft. per Double height warehouses (6m annum to eaves)
- Brand New Warehouses Coming Soon

Two warehouses to be built on the edge of Littlehampton, West Sussex, very close to the main A27 dual-carriageway as well as other main routes. These are double height warehouses suitable for multiple uses. Warehouse 'South' is 560 sq.m. and warehouse 'North' is 720 sq.m. The freeholder is willing to sub-divide the warehouses. Avaiilable to rent on commercial terms (FRI) at a starting rent of £10.00 per square foot plus VAT per annum. Service Charges tba.