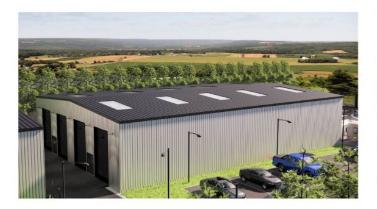

• Freeholder will consider subdividing the warehouses

- From £10.00 + VAT per sq.ft. per Double height warehouses (6m annum to eaves)
- Brand New Warehouses Coming Soon

Two warehouses to be built on the edge of Littlehampton, West Sussex, very close to the main A27 dual-carriageway as well as other main routes. These are double height warehouses suitable for multiple uses. Warehouse 'South' is 560 sq.m. and warehouse 'North' is 720 sq.m. The freeholder is willing to sub-divide the warehouses. Avaiilable to rent on commercial terms (FRI) at a starting rent of £10.00 per square foot plus VAT per annum. Service Charges tba.