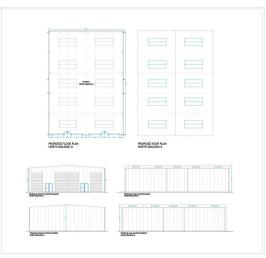

• Freeholder will consider subdividing the warehouses

- From £10.00 + VAT per sq.ft. per Double height warehouses (6m annum to eaves)
- Brand New Warehouses Coming Soon

Two warehouses to be built on the edge of Littlehampton, West Sussex, very close to the main A27 dual-carriageway as well as other main routes. These are double height warehouses suitable for multiple uses. Warehouse 'South' is 560 sq.m. and warehouse 'North' is 720 sq.m. The freeholder is willing to sub-divide the warehouses. Avaiilable to rent on commercial terms (FRI) at a starting rent of £10.00 per square foot plus VAT per annum. Service Charges tba.