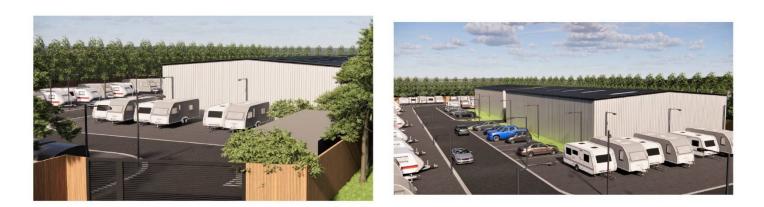

### Coming Soon £10 + VAT per sqare foot per annum Old Mead Road, Littlehampton, BN17

- Coming Soon Brand New Warehouses
- Warehouse 'North' 720 sq.m.
- Warehouse 'South' 560 sq.m.
- To rent on commercial terms (FRI)

• Freeholder will consider subdividing the warehouses

- From £10.00 + VAT per sq.ft. per Double height warehouses (6m annum to eaves)
- Brand New Warehouses Coming Soon

Two warehouses to be built on the edge of Littlehampton, West Sussex, very close to the main A27 dual-carriageway as well as other main routes. These are double height warehouses suitable for multiple uses. Warehouse 'South' is 560 sq.m. and warehouse 'North' is 720 sq.m. The freeholder is willing to sub-divide the warehouses. Avaiilable to rent on commercial terms (FRI) at a starting rent of £10.00 per square foot plus VAT per annum. Service Charges tba.