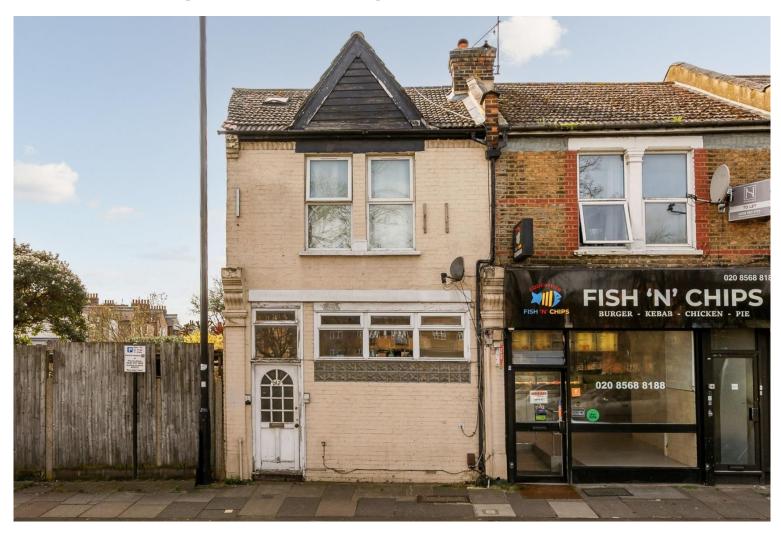

## £325,000 South Ealing Road, Ealing, W5

- 1st Floor Apartment
- Double Bedroom

- Close To South Ealing Station
- · Over 400 Sq Ft

- Share Of Freehold
- · Chain Free

A chain free and well presented first floor apartment situated in a very popular location in South Ealing. The accommodation which offers fresh interiors comprises spacious open plan kitchen/lounge ideal for entertaining, bathroom and large double bedroom with duel aspect windows and fitted wardrobes. Further benefits with this property include an abundance of natural light, loft space, set back from the road and a share of the freehold. This stylish flat is a short distance to South Ealing station (Piccadilly line 0.4 miles) and Brentford mainline station (0.5 miles), bus Routes, road networks, local shops, Gunnersbury Park and is within easy access of Ealing Broadway.

# South Ealing Road, W5