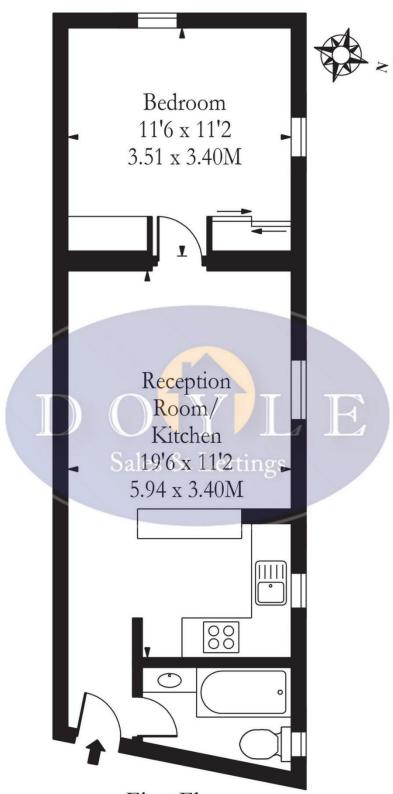

# South Ealing Road, W5

### First Floor

### Approx Gross Internal Area 409 Sq Ft - 38.00 Sq M

Illustration Purposes Only

Whilst every attempt has been made to ensure the accuracy of the floor plan contained here, measurements of doors, windows, rooms and any other items are approximate and no responsibility is taken for any errors, omissions or mis-statements. The plan is for illustrative purposes only, is not to scale and should be used as such by any prospective purchaser.