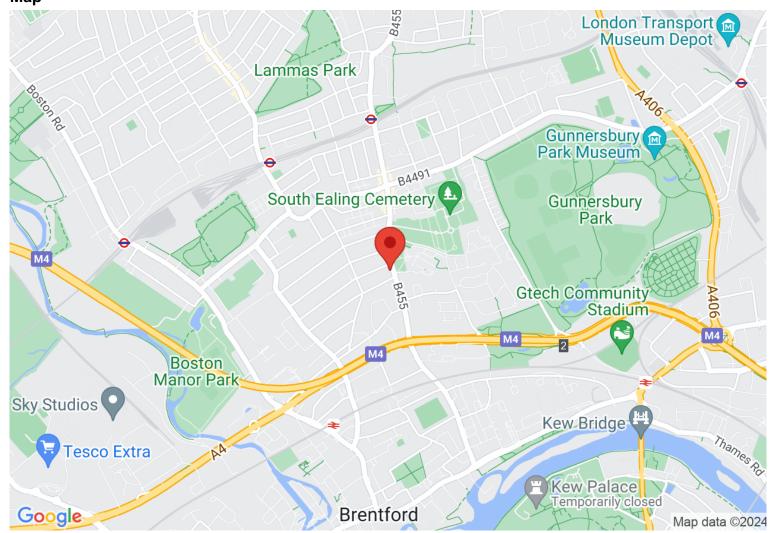

back from the road and a share of the freehold. This stylish flat is a short distance to South Ealing station (Piccadilly line 0.4 miles) and Brentford mainline station (0.5 miles), bus Routes, road networks, local shops, Gunnersbury Park and is within easy access of Ealing Broadway.

















# South Ealing Road, W5



### First Floor

### Approx Gross Internal Area 409 Sq Ft - 38.00 Sq M

Illustration Purposes Only

Whilst every attempt has been made to ensure the accuracy of the floor plan contained here, measurements of doors, windows, rooms and any other items are approximate and no responsibility is taken for any errors, omissions or mis-statements. The plan is for illustrative purposes only, is not to scale and should be used as such by any prospective purchaser.

#### Map



#### VIEWING BY APPOINTMENT WITH AGENTS DOYLE SALES & LETTINGS

11 Broadway Buildings,Boston Rd,Hanwell,London,W7 3TT T: 020 8840 0171 E: info@doylesalesandlettings.co.uk W: www.doylesalesandlettings.co.uk

General: While we endeavour to make our sales particulars fair, accurate and reliable, they are only a general guide to the property and, accordingly, if there is any point which is of particular importance to you, please contact the office and we will be pleased to check the position for you, especially if you are contemplating travelling some distance to view the property.

Measurements: These approximate room sizes are only intended as general guidance. You must verify the dimensions carefully before ordering carpets or any built-in furniture. Services: Please note we have not test