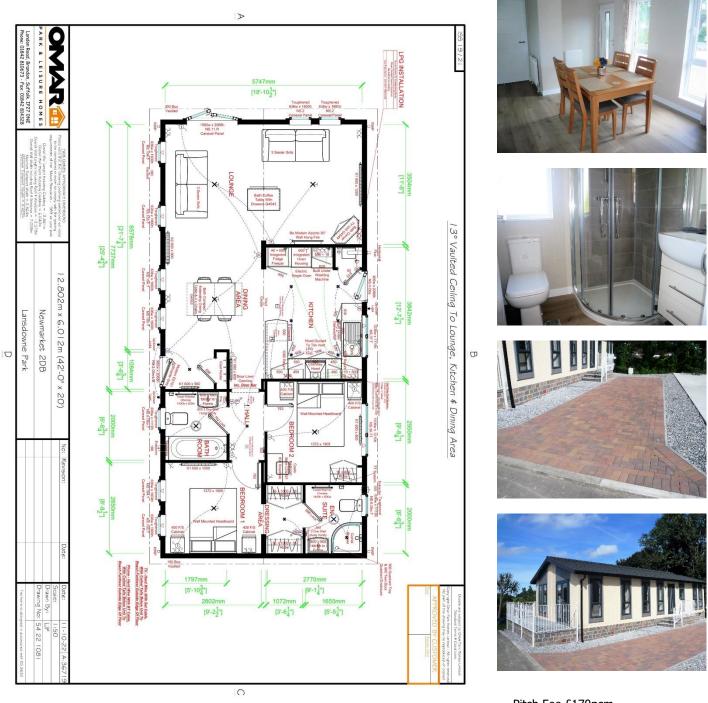

## ferguson young YOUR LOCAL INDEPENDENT ESTATE AGENTS

£230,000

Willowside Park, Lansdowne Park, Wheal Rose, TR16 5DD

- TWO BEDROOMS
- MASTER ENSUITE
- BRAND NEW PARK HOME
- FULL RESIDENTIAL
- OVER 50'S ONLY
- LPG CENTRAL HEATING
- FULLY FURNISHED
- INCLUDES APPLIANCES

Two bedroom (master ensuite) Omar park homes measuring 42ft by 20ft set on a new residential park. Willowside Park is a quiet rural park home development in Wheal Rose in Cornwall, just off the A30, with a bus-stop nearby and only about 7 miles drive from Truro. Whilst close to Redruth for local shops and facilities, the park is within walking distance to a local bakery and farm shop and also a short drive to Porthtowan beach and Portreath Harbour on the coast. The park homes come fully furnished and the accommodation comprises of: Living Area, Hallway, Bathroom/WC, Master Double Bedroom with walk-in wardrobe and En Suite Shower/WC and a Second Double Bedroom. The homes are heated by LPG central heating and the kitchen includes Hob, Electric Oven, Dishwasher, Washing Machine and Fridge/Freezer. There is parking for up to two vehicles and a garden landscaped for ease of maintenance.

## Willowside Park, Lansdowne Park, Wheal Rose, TR16 5DD

Pitch Fee £170pcm Water £16.80pcm Sewerage £8.25pcm

General: While we endeavour to make our sales particulars fair, accurate and reliable, they are only a general guide to the property and, accordingly, if there is any point which is of particular importance to you, please contact the office and we will be pleased to check the position for you, especially if you are contemplating travelling some distance to view the property. Measurements: These approximate room sizes are only intended as general guidance. You must verify the dimensions carefully before ordering carpets or any built-in furniture. Services: Please note we have not tested the services or any of the equipment or appliances in this property, accordingly we strongly advise prospective buyers to commission their own survey or service reports before finalizing their offer to purchase. THESE PARTICULARS ARE ISSUED IN GOOD FAITH BUT DO NOT CONSTITUTE REPRESENTATIONS OF FACT OR FORM PART OF ANY OFFER OR CONTRACT. THE MATTERS REFERENCE TO IN THESE PARTICULARS SHOULD BE INDEPENDENTLY VERIFIED BY PROSPECTIVE BUYERS OR TENANTS. NEITHER FERGUSON YOUNG NOR ANY OF ITS EMPLOYEES OR AGENTS HAS ANY AUTHORITY TO MAKE OR GIVE ANY REPRESENTATION OR WARRANTY WHATEVER IN RELATION TO THIS PROPERTY.