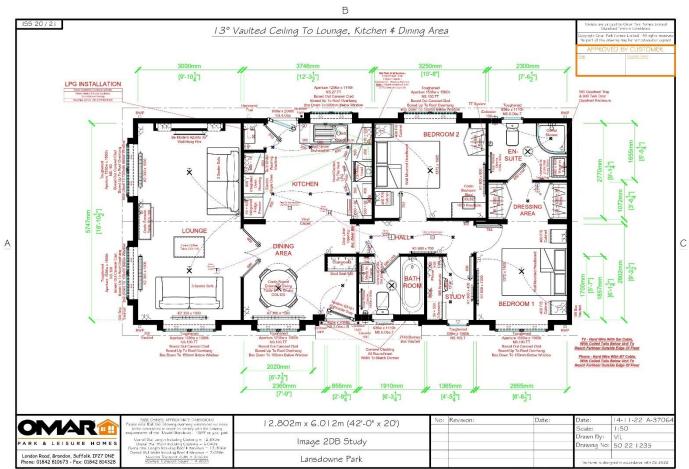

## ferguson young YOUR LOCAL INDEPENDENT ESTATE AGENTS

£230,000

Willowside Park, Lansdowne Park, Wheal Rose, TR16 5DD

- TWO BEDROOMS
- MASTER ENSUITE
- BRAND NEW PARK HOME
- FULL RESIDENTIAL
- OVER 50'S ONLY
- LPG CENTRAL HEATING
- FULLY FURNISHED
- INCLUDES APPLIANCES

Two bedroom (master ensuite) Omar park homes measuring 42ft by 20ft set on a new residential park. Willowside Park is a quiet rural park home development in Wheal Rose in Cornwall, just off the A30, with a bus-stop nearby and only about 7 miles drive from Truro. Whilst close to Redruth for local shops and facilities, the park is within walking distance to a local bakery and farm shop and also a short drive to Porthtowan beach and Portreath Harbour on the coast. The park homes come fully furnished and the accommodation comprises of: Living Area, Hallway, Bathroom/WC, Master Double Bedroom with walk-in wardrobe and En Suite Shower/WC and a Second Double Bedroom. The homes are heated by LPG central heating and the kitchen includes Hob, Electric Oven, Dishwasher, Washing Machine and Fridge/Freezer. There is parking for up to two vehicles and a garden landscaped for ease of maintenance.

## Willowside Park, Lansdowne Park, Wheal Rose, TR16 5DD

Pitch Fee £170pcm Water £16.80pcm Sewerage £8.25pcm

General: While we endeavour to make our sales particulars fair, accurate and reliable, they are only a general guide to the property and, accordingly, if there is any point which is of particular importance to you, please contact the office and we will be pleased to check the position for you, especially if you are contemplating travelling some distance to view the property. Measurements: These approximate room sizes are only intended as general guidance. You must verify the dimensions carefully before ordering carpets or any built-in furniture. Services: Please note we have not tested the services or any of the equipment or appliances in this property, accordingly we strongly advise prospective buyers to commission their own survey or service reports before finalizing their offer to purchase. THESE PARTICULARS ARE ISSUED IN GOOD FAITH BUT DO NOT CONSTITUTE REPRESENTATIONS OF FACT OR FORM PART OF ANY OFFER OR CONTRACT. THE MATTERS REFERENCE TO IN THESE PARTICULARS SHOULD BE INDEPENDENTLY VERIFIED BY PROSPECTIVE BUYERS OR TENANTS. NEITHER FERGUSON YOUNG NOR ANY OF ITS EMPLOYEES OR AGENTS HAS ANY AUTHORITY TO MAKE OR GIVE ANY REPRESENTATION OR WARRANTY WHATEVER IN RELATION TO THIS PROPERTY.