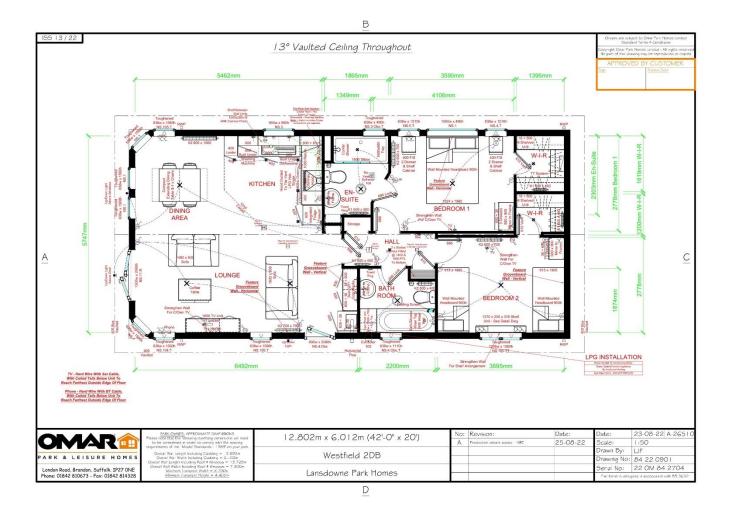

## ferguson young YOUR LOCAL INDEPENDENT ESTATE AGENTS

£230,000

Willowside Park, Lansdowne Park, Wheal Rose, TR16 5DD

- TWO BEDROOMS
- MASTER ENSUITE
- BRAND NEW PARK HOME
- FULL RESIDENTIAL
- OVER 50'S ONLY
- LPG CENTRAL HEATING
- FULLY FURNISHED
- INCLUDES APPLIANCES

Two bedroom (master ensuite) Omar park homes measuring 42ft by 20ft set on a new residential park. Willowside Park is a quiet rural park home development in Wheal Rose in Cornwall, just off the A30, with a bus-stop nearby and only about 7 miles drive from Truro. Whilst close to Redruth for local shops and facilities, the park is within walking distance to a local bakery and farm shop and also a short drive to Porthtowan beach and Portreath Harbour on the coast. The park homes come fully furnished and the accommodation comprises of: Living Area, Hallway, Bathroom/WC, Master Double Bedroom with walk-in wardrobe and En Suite Shower/WC and a Second Double Bedroom. The homes are heated by LPG central heating and the kitchen includes Hob, Electric Oven, Dishwasher, Washing Machine and Fridge/Freezer. There is parking for up to two vehicles and a garden landscaped for ease of maintenance.

## Willowside Park, Lansdowne Park, Wheal Rose, TR16 5DD

Pitch Fee £170pcm Water £16.80pcm Sewerage £8.25pcm

General: While we endeavour to make our sales particulars fair, accurate and reliable, they are only a general guide to the property and, accordingly, if there is any point which is of particular importance to you, please contact the office and we will be pleased to check the position for you, especially if you are contemplating travelling some distance to view the property. Measurements: These approximate room sizes are only intended as general guidance. You must verify the dimensions carefully before ordering carpets or any built-in furniture. Services: Please note we have not tested the services or any of the equipment or appliances in this property, accordingly we strongly advise prospective buyers to commission their own survey or service reports before finalizing their offer to purchase. THESE PARTICULARS ARE ISSUED IN GOOD FAITH BUT DO NOT CONSTITUTE REPRESENTATIONS OF FACT OR FORM PART OF ANY OFFER OR CONTRACT. THE MATTERS REFERENCE TO IN THESE PARTICULARS SHOULD BE INDEPENDENTLY VERIFIED BY PROSPECTIVE BUYERS OR TENANTS. NEITHER FERGUSON YOUNG NOR ANY OF ITS EMPLOYEES OR AGENTS HAS ANY AUTHORITY TO MAKE OR GIVE ANY REPRESENTATION OR WARRANTY WHATEVER IN RELATION TO THIS PROPERTY.