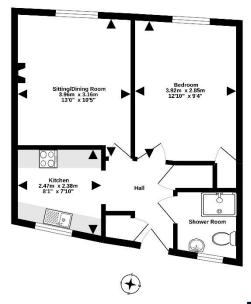

Ground Floor 36.3 sq.m. (391 sq.ft.) approx.

IONAL FLOOK ARCA: 18.6.3 sq.m. (38), sq.m. (39), sq.m. (39), sq.m. (39). sq.m. (39), sq.m.

19 Queens Street, Dawlish, Devon, EX7 9HB Telephone: 01626 862379 Email: info@fraserandwheeler.co.uk www.fraserandwheeler.co.uk