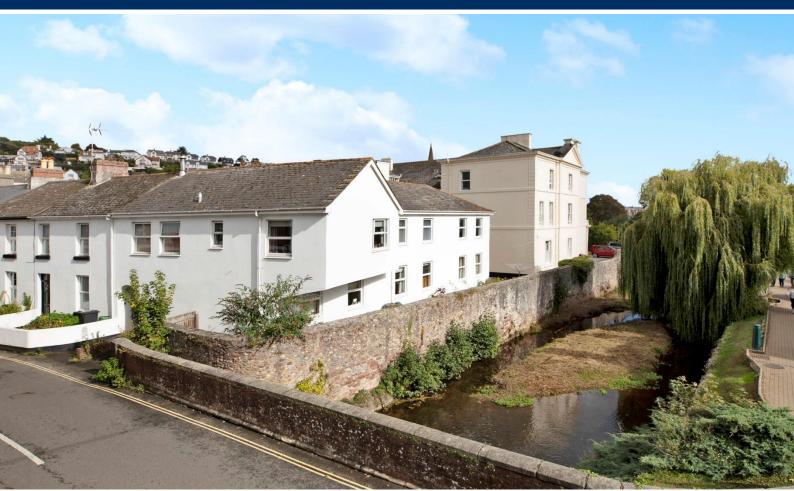

# Alexandra Road, Dawlish, EX7 9JT

Ground floor flat situated in a popular warden assisted development for the over 60's. Enjoying a delightful level location in the town centre, the apartment is convenient for a range of amenities. It occupies an enviable position with the principal rooms enjoying a bright, sunny aspect. Tenure: Leasehold. Council Tax Band A. EPC - TBC

£80,000

Brooklands is a popular warden assisted development situated in a conservation area close to The Lawns and Dawlish Town centre. This particular flat is situated on the ground floor having the benefit of its own private entrance and sunny aspect with all principal rooms having electric heating and emergency pull cords. The development offers a residents lounge, and communal gardens, it is well located in the heart of the town centre with a range of shops and cafes to hand and is just a short distance from the beach.