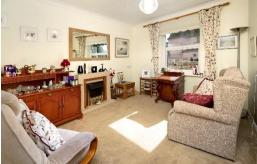

# Living Room 13'0" x 10'5" (3.96m x 3.18m)

A bright room enjoying a sunny aspect, television aerial point, night storage heater, alarm chord, telephone point.