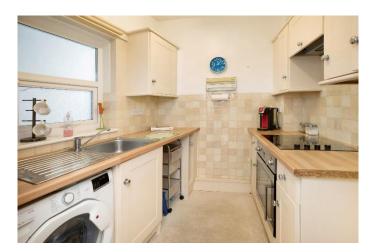

#### **Kitchen**

## 8'1" x 7'10" (2.46m x 2.39m) maximum

Base and eye level units with roll edge worktop over, inset sink and drainer, built in electric oven and separate four ring hob, space for washing machine and dishwasher, space for fridge/freezer, double glazed window to the front, alarm chord.