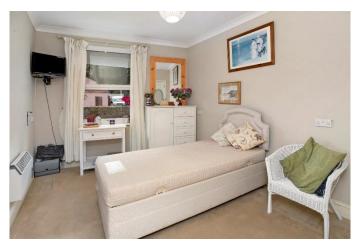

#### **Bedroom**

## 12'10" x 9'4" (3.91m x 2.84m)

Another bright room enjoying a sunny aspect, electric heater, built in wardrobe, alarm chord.