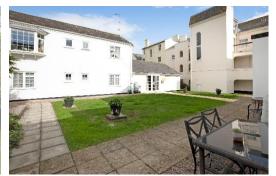

#### Outside

There are two communal gardens with the principal garden being enclosed with a courtesy gate for the residents on to the lawns. To the rear there is a lawn and drying area, with paths leading to a resident's lounge. There is also visitor parking.