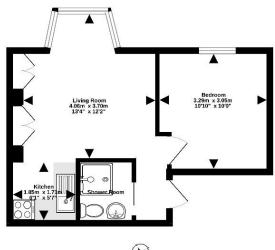

1st Floor 30.9 sq.m. (333 sq.ft.) approx.

TOTAL FLOOR AREA: 30.9 sq.m. (333 sq.ft.) appears.

If the laws absent the been reads is sense the assuming of the first and contributed the present in the sense of the sense