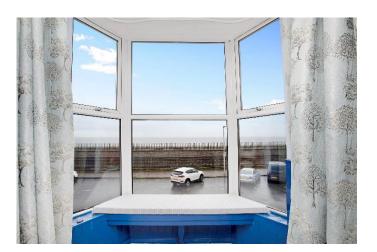

## **Living Room**

## 4.06m x 3.70m (13'4" x 12'2") into bay.

Offering stunning sea views from the bay window across Lyme Bay and along the coastline including Boat Cove. Built in storage cupboards.