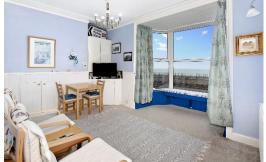

## **Living Room**

## 4.06m x 3.70m (13'4" x 12'2") into bay.

Offering stunning sea views from the bay window across Lyme Bay and along the coastline including Boat Cove. Built in storage cupboards.