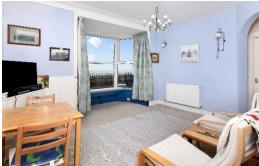

## **Living Room**

## 4.06m x 3.70m (13'4" x 12'2") into bay.

Offering stunning sea views from the bay window across Lyme Bay and along the coastline including Boat Cove. Built in storage cupboards.