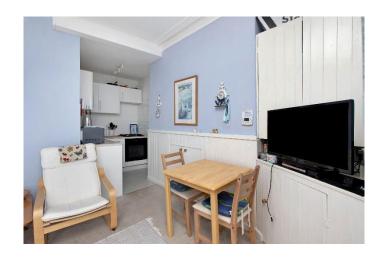

#### **Kitchen**

## 1.85m x 1.71m (6'1" x 5'7")

Fitted with white fronted cupboard and drawer base and wall units with built in oven and gas hob, space for fridge.