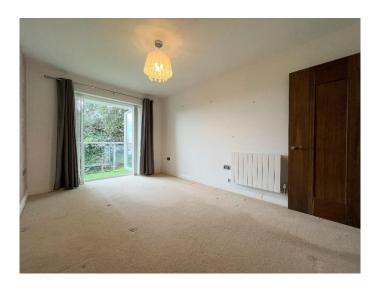

### **BEDROOM 1**

Radiator and uPVC double glazed doors leading to the balcony.