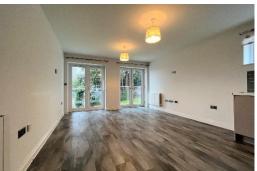

# OPEN PLAN KITCHEN/LIVING ROOM 6.05m x 3.98m (19'10" x 13'1")

Modern high gloss base and eye level units with work surfaces over, sink with drainer and mixer tap, 5 ring gas hob with extractor hood over, eye level oven and integrated fridge/freezer, dishwasher and washing machine, wall mounted gas central heating boiler and under cabinet lighting, decorative tiled splash backs, uPVC double glazed window to the side, 2 radiators, uPVC double glazed doors with Juliet Balcony and open view, further uPVC double glazed doors to: