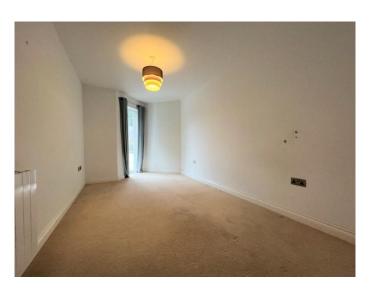

# **BEDROOM 2**

uPVC double glazed floor to ceiling window to the side and radiator.