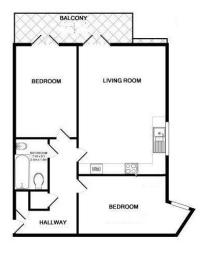

# L SHAPED ENTRANCE HALL

Radiator, 2 storage cupboards, intercom and doors to:

# OPEN PLAN KITCHEN/LIVING ROOM 6.05m x 3.98m (19'10" x 13'1")

Modern high gloss base and eye level units with work surfaces over, sink with drainer and mixer tap, 5 ring gas hob with extractor hood over, eye level oven and integrated fridge/freezer, dishwasher and washing machine, wall mounted gas central heating boiler and under cabinet lighting, decorative tiled splash backs, uPVC double glazed window to the side, 2 radiators, uPVC double glazed doors with Juliet Balcony and open view, further uPVC double glazed doors to:

#### BALCONY

Stainless steel and glass balustrade, space for a table and chairs. The Balcony also benefits from a southerly aspect and outside light.

### **BEDROOM 1**

Radiator and uPVC double glazed doors leading to the balcony.

# **BEDROOM 2**

uPVC double glazed floor to ceiling window to the side and radiator.

# **SHOWER ROOM**

A white suite comprising shower enclosure, WC, wash hand basin with cupboard below, part tiled walls, heated towel rail, tiled floor and extractor fan.