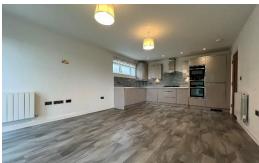

# OPEN PLAN KITCHEN/LIVING ROOM 6.05m x 3.98m (19'10" x 13'1")

Modern high gloss base and eye level units with work surfaces over, sink with drainer and mixer tap, 5 ring gas hob with extractor hood over, eye level oven and integrated fridge/freezer, dishwasher and washing machine, wall mounted gas central heating boiler and under cabinet lighting, decorative tiled splash backs, uPVC double glazed window to the side, 2 radiators, uPVC double glazed doors with Juliet Balcony and open view, further uPVC double glazed doors to: