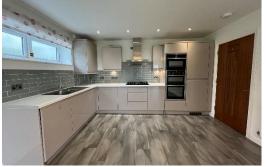

# OPEN PLAN KITCHEN/LIVING ROOM 6.05m x 3.98m (19'10" x 13'1")

Modern high gloss base and eye level units with work surfaces over, sink with drainer and mixer tap, 5 ring gas hob with extractor hood over, eye level oven and integrated fridge/freezer, dishwasher and washing machine, wall mounted gas central heating boiler and under cabinet lighting, decorative tiled splash backs, uPVC double glazed window to the side, 2 radiators, uPVC double glazed doors with Juliet Balcony and open view, further uPVC double glazed doors to: