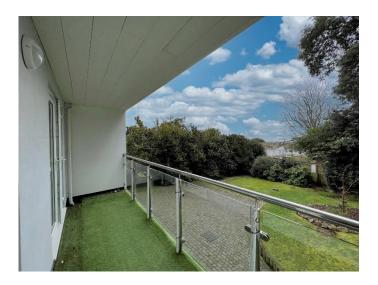

#### BALCONY

Stainless steel and glass balustrade, space for a table and chairs. The Balcony also benefits from a southerly aspect and outside light.