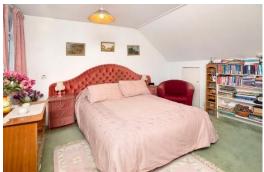

# **BEDROOM 1**

2 uPVC double glazed windows to the rear, electric heater and storage cupboard.