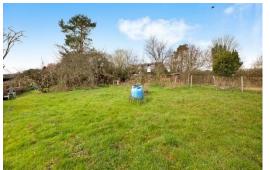

# **OUTSIDE**

To the front of the property is a level garden, laid to lawn, with patio, feature pond and flower beds. The front garden has a southerly aspect. To the rear is an enclosed courtyard. The property also benefits from an area provided for storage which houses two good size sheds. A real feature of the property is the main garden which is a short walk from the property and is mainly laid to lawn with lovely views towards the church and open fields in the distance.