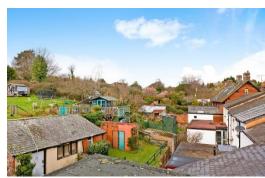

# **OUTSIDE**

To the front of the property is a level garden, laid to lawn, with patio, feature pond and flower beds. The front garden has a southerly aspect. To the rear is an enclosed courtyard. The property also benefits from an area provided for storage which houses two good size sheds. A real feature of the property is the main garden which is a short walk from the property and is mainly laid to lawn with lovely views towards the church and open fields in the distance.