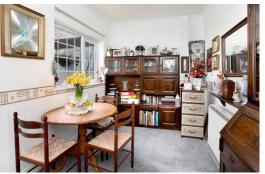

# **DINING ROOM**

uPVC double glazed window to the rear, night storage heater, cupboards and door to: