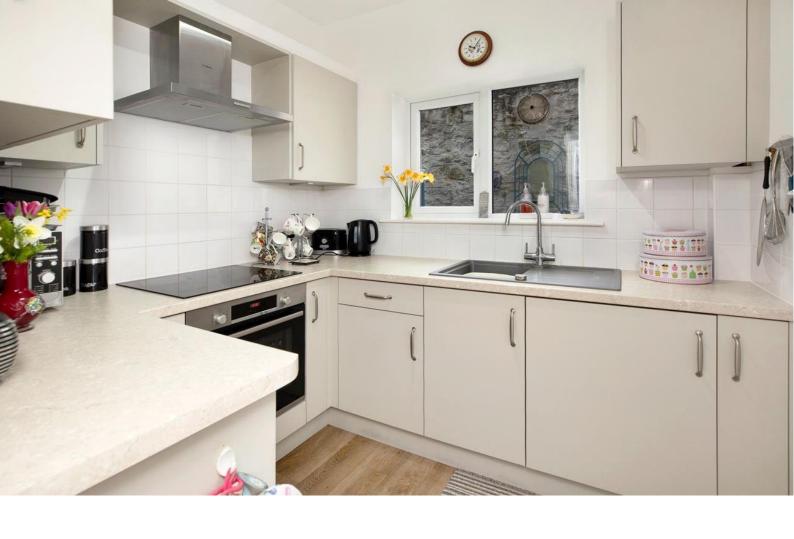

## **KITCHEN**

Modern matching base and eye level units, work surfaces over, sink with drainer and mixer tap, electric hob with oven below and stainless steel extractor hood over, uPVC double glazed window and door leading to the rear.