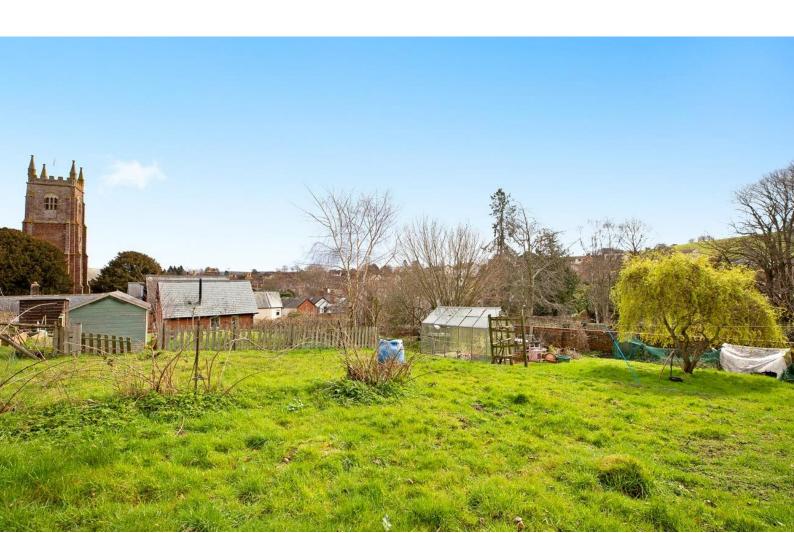

# **OUTSIDE**

To the front of the property is a level garden, laid to lawn, with patio, feature pond and flower beds. The front garden has a southerly aspect. To the rear is an enclosed courtyard. The property also benefits from an area provided for storage which houses two good size sheds. A real feature of the property is the main garden which is a short walk from the property and is mainly laid to lawn with lovely views towards the church and open fields in the distance.