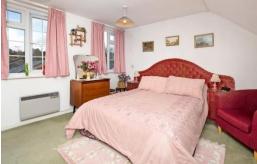

# **BEDROOM 1**

2 uPVC double glazed windows to the rear, electric heater and storage cupboard.