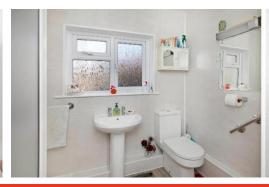

### **SHOWER ROOM**

Obscure uPVC double glazed window to the rear, pedestal wash hand basin, WC, shower enclosure and store cupboard.