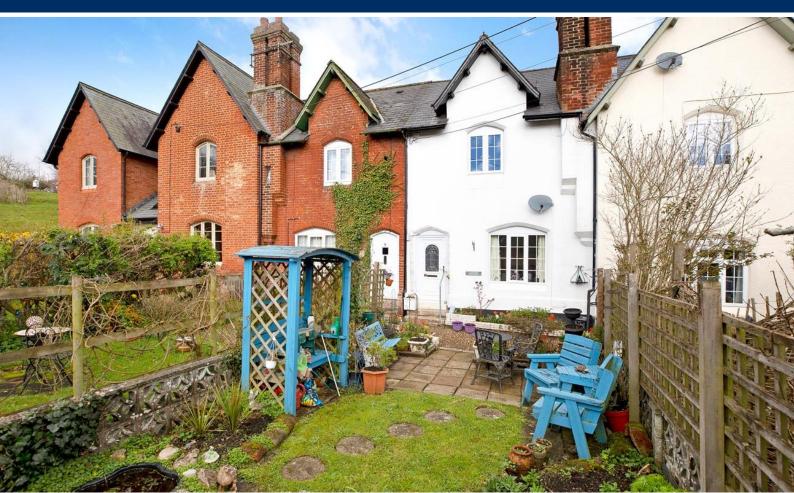

# Belle Vue, High Street, EX6 8NB

An excellent opportunity to purchase this extended 3 bedroom terraced cottage situated in a tucked away position just off the village centre. The property benefits from a modern kitchen, uPVC double glazing and wonderful areas of garden.

# **OUTSIDE**

To the front of the property is a level garden, laid to lawn, with patio, feature pond and flower beds. The front garden has a southerly aspect. To the rear is an enclosed courtyard. The property also benefits from an area provided for storage which houses two good size sheds. A real feature of the property is the main garden which is a short walk from the property and is mainly laid to lawn with lovely views towards the church and open fields in the distance.