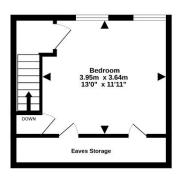

# **SECOND FLOOR LANDING**

Door to:

# **BEDROOM 1**

2 uPVC double glazed windows to the rear, electric heater and storage cupboard.