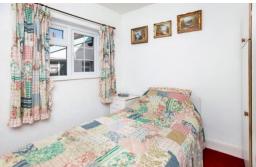

## **BEDROOM 2**

uPVC double glazed window with southerly aspect. Storage cupboards.

# **BEDROOM 3**

uPVC double glazed window to the rear.