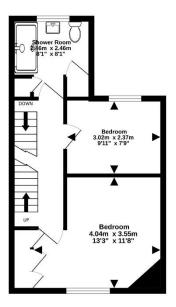

# FIRST FLOOR LANDING

Night storage heater, stairs leading to the second floor and doors to:

## **BEDROOM 2**

uPVC double glazed window with southerly aspect. Storage cupboards.

# **BEDROOM 3**

uPVC double glazed window to the rear.

### **SHOWER ROOM**

Obscure uPVC double glazed window to the rear, pedestal wash hand basin, WC, shower enclosure and store cupboard.