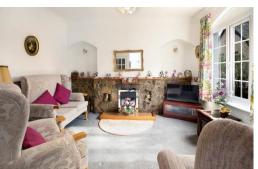

# SITTING ROOM

uPVC double glazed window to the front, 2 feature alcoves with fireplace, door with stairs leading to the first floor and door to: