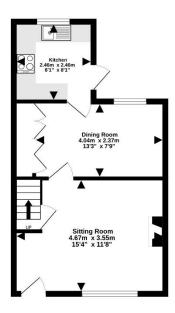

### **FRONT DOOR TO**

# SITTING ROOM

uPVC double glazed window to the front, 2 feature alcoves with fireplace, door with stairs leading to the first floor and door to:

# **DINING ROOM**

uPVC double glazed window to the rear, night storage heater, cupboards and door to:

## **KITCHEN**

Modern matching base and eye level units, work surfaces over, sink with drainer and mixer tap, electric hob with oven below and stainless steel extractor hood over, uPVC double glazed window and door leading to the rear.