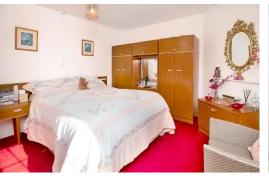

# **BEDROOM 1**

2 uPVC double glazed windows to the rear, electric heater and storage cupboard.