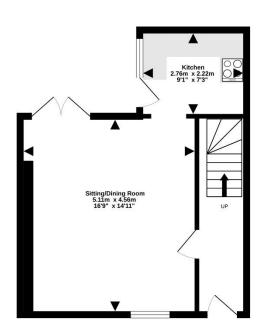

#### **ENTRANCE HALL**

Stairs to the first floor and door to:

#### SITTING/DINING ROOM 5.11m x 4.55m (16'9" x 14'11")

uPVC double glazed window to the front, feature beams to ceiling, radiator, uPVC double glazed doors to the garden and open to:

#### **KITCHEN**

#### 2.76m x 2.22m (9'1" x 7'3")

Base and eye level units, roll top work surfaces over, sink with drainer and mixer tap, wall mounted boiler, gas cooker point, plumbing for a washing machine and space for a fridge/freezer. uPVC double glazed window and door to the garden.

1st Floor 38.1 sq.m. (410 sq.ft.) approx.

Ground Floor 35.0 sq.m. (377 sq.ft.) approx.

#### TOTAL FLOOR AREA : 73.1 sq.m. (786 sq.ft.) approx.

Whilst every attempt has been made to ensure the accuracy of the floorplan contained here, measurements of dons, windows, rooms and any other items are approximate and no responsibility is taken for any erorr, omission or mis-statement. This plan is for illustrative purposes only and should be used as such by any prospective purchaser. The services, systems and appliances shown have not been tested and no guarantee as to their operability or efficiency can be given. Made with Metropix @2023