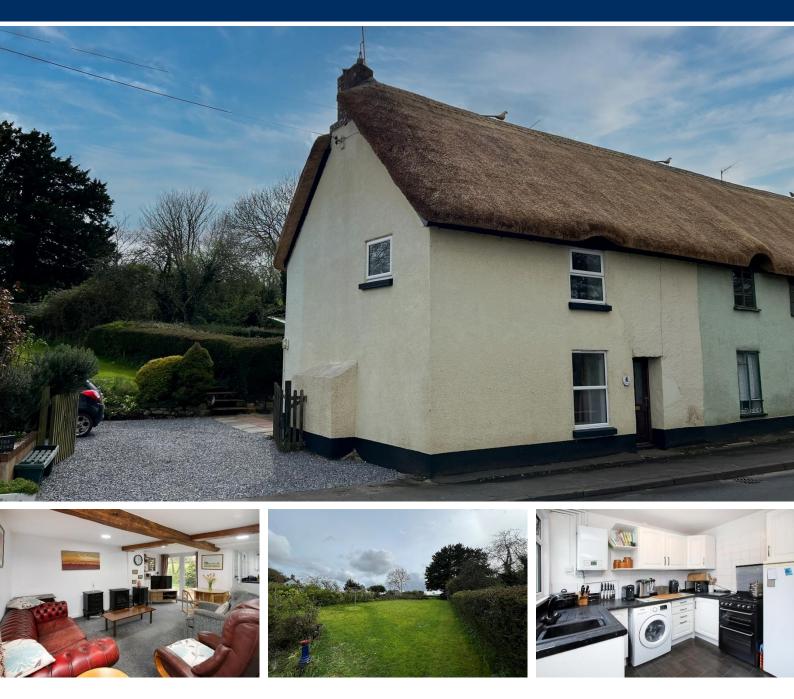

# South TOWN, Kenton, EX6 8JG

A lovely 3 bedroom thatched (new thatch 2023/2024) cottage situated on the edge of Kenton with lovely views to the front over Powderham Estate and a large garden to the rear with parking. FREEHOLD, COUNCIL TAX BAND - C, EPC - D.

#### SITTING/DINING ROOM 5.11m x 4.55m (16'9" x 14'11")

uPVC double glazed window to the front, feature beams to ceiling, radiator, uPVC double glazed doors to the garden and open to:

#### **KITCHEN**

#### 2.76m x 2.22m (9'1" x 7'3")

Base and eye level units, roll top work surfaces over, sink with drainer and mixer tap, wall mounted boiler, gas cooker point, plumbing for a washing machine and space for a fridge/freezer. uPVC double glazed window and door to the garden.

#### OUTSIDE

To the side of the property is a set of double gates that open into a gravelled parking area for a number of vehicles, a storage shed and patio to the rear of the property. A set of steps lead up to the main garden that is laid to lawn with a southerly aspect and an abundance of mature plants trees and shrubs.