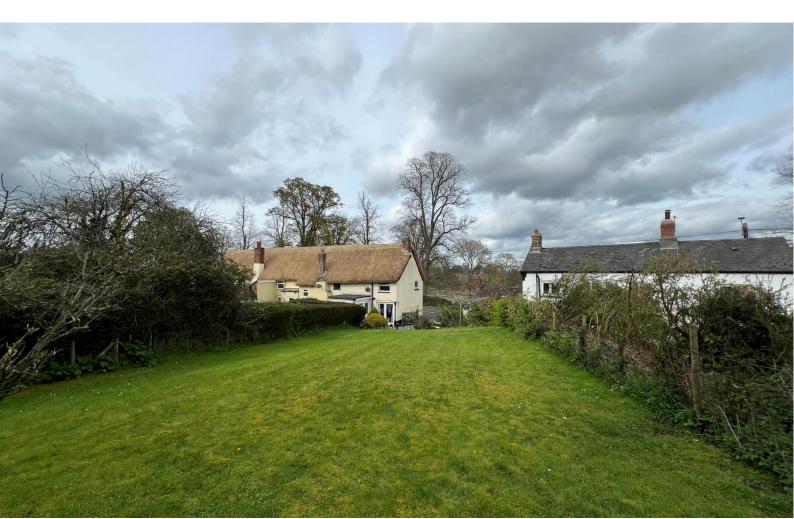

#### OUTSIDE

To the side of the property is a set of double gates that open into a gravelled parking area for a number of vehicles, a storage shed and patio to the rear of the property. A set of steps lead up to the main garden that is laid to lawn with a southerly aspect and an abundance of mature plants trees and shrubs.