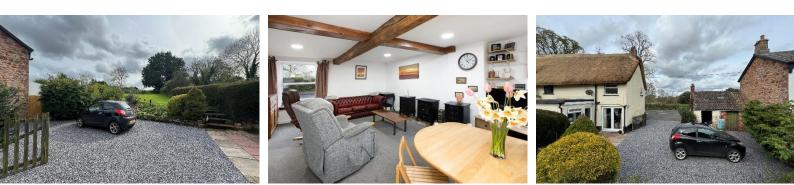

#### OUTSIDE

To the side of the property is a set of double gates that open into a gravelled parking area for a number of vehicles, a storage shed and patio to the rear of the property. A set of steps lead up to the main garden that is laid to lawn with a southerly aspect and an abundance of mature plants trees and shrubs.