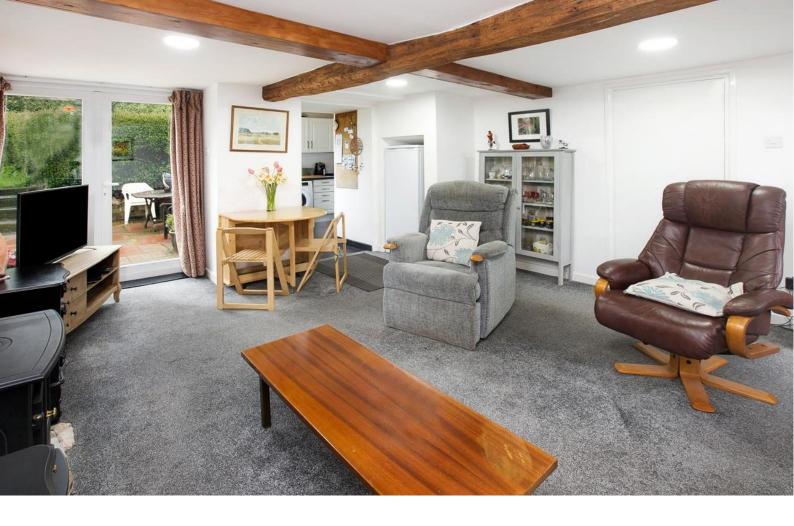

#### SITTING/DINING ROOM 5.11m x 4.55m (16'9" x 14'11")

uPVC double glazed window to the front, feature beams to ceiling, radiator, uPVC double glazed doors to the garden and open to: