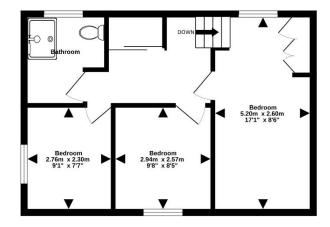

#### FIRST FLOOR LANDING

Hatch to the loft space, airing cupboard and doors to:

#### **BEDROOM** 1

5.20m x 2.60m (17'1" x 8'6") Window to the rear and fitted wardrobe.

#### **BEDROOM 2**

#### 2.94m x 2.57m (9'8" x 8'5")

uPVC double glazed window to the front with lovely views over Powderham Estate.

## BEDROOM 3

### 2.76m x 2.30m (9'1" x 7'7")

uPVC double glazed window to the side again with lovely views over Powderham Estate. Radiator.

#### SHOWER ROOM

Modern Suite comprising shower enclosure, WC, wash hand basin with storage below and obscure uPVC double glazed window to the rear.

1st Floor 38.1 sq.m. (410 sq.ft.) approx.

Ground Floor 35.0 sq.m. (377 sq.ft.) approx.

#### TOTAL FLOOR AREA : 73.1 sq.m. (786 sq.ft.) approx.

Whilst every attempt has been made to ensure the accuracy of the floorplan contained here, measurements of dons, windows, rooms and any other items are approximate and no responsibility is taken for any erorr, omission or mis-statement. This plan is for illustrative purposes only and should be used as such by any prospective purchaser. The services, systems and appliances shown have not been tested and no guarantee as to their operability or efficiency can be given. Made with Metropix @2023