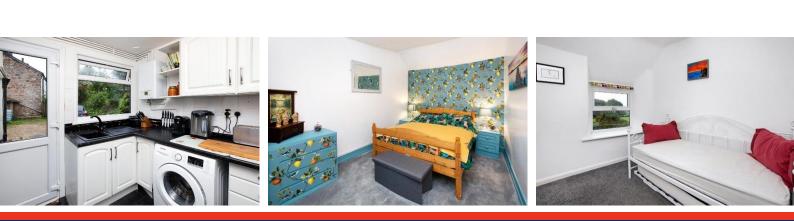

#### 2.76m x 2.22m (9'1" x 7'3")

Base and eye level units, roll top work surfaces over, sink with drainer and mixer tap, wall mounted boiler, gas cooker point, plumbing for a washing machine and space for a fridge/freezer. uPVC double glazed window and door to the garden.

#### **BEDROOM** 1

5.20m x 2.60m (17'1" x 8'6") Window to the rear and fitted wardrobe.

#### **BEDROOM 2**

#### 2.94m x 2.57m (9'8" x 8'5")

uPVC double glazed window to the front with lovely views over Powderham Estate.

## BEDROOM 3

### 2.76m x 2.30m (9'1" x 7'7")

uPVC double glazed window to the side again with lovely views over Powderham Estate. Radiator.