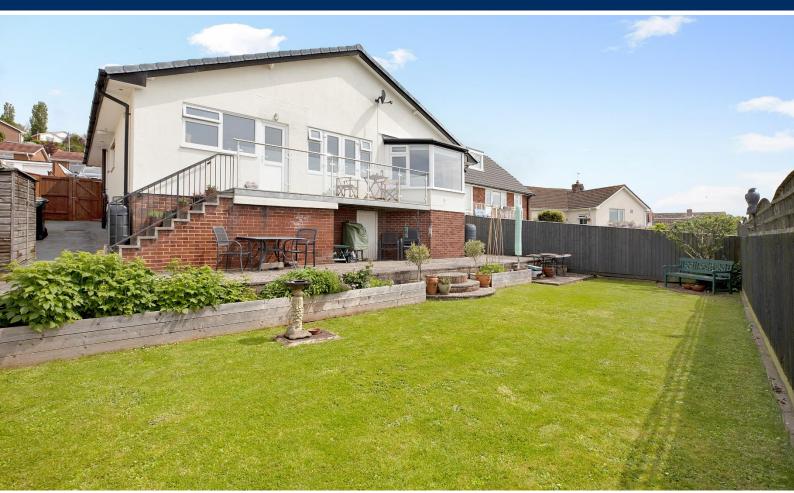

# Meadow Rise, Dawlish, EX7 9AZ

Fabulous views over the nearby countryside as well as the town and towards the sea can be enjoyed from this carefully maintained detached bungalow. It offers spacious and well proportioned accommodation with a low maintenance and sunny rear garden.

# Outside

To the front of the property are two areas of parking with space for at least two vehicles and an attractive area of low maintenance garden with inset shrubs. Pathways to both sides of the property lead to the rear garden. Enjoying a good degree of privacy and a sunny southerly aspect, the level garden has a paved patio area and lawn with shed and greenhouse. A door leads to a large and useful under house storage area with limited head height which houses the gas boiler.