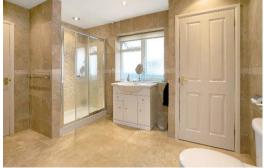

#### **En Suite**

Spacious shower room finished with fully tiled walls and flooring and fitted with a white suite comprising double shower cubicle, vanity wash hand, basin and WC. Heated towel rail, built in storage cupboard, opaque window and door to;

# **Bathroom**

Fitted with a white suite and finish with fully tiled walls and flooring. 'P' shaped bath with electric shower over, pedestal wash hand, basin and WC. Heated towel rail and two opaque windows.