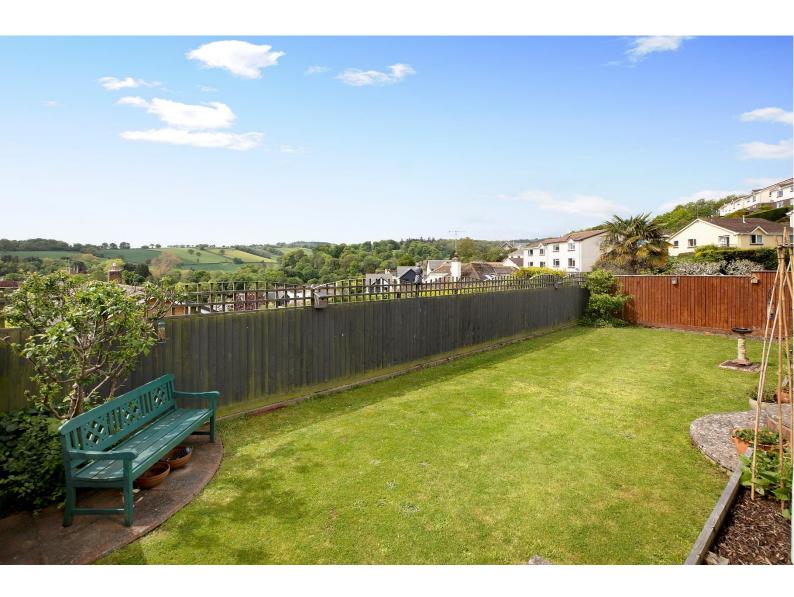

# Outside

To the front of the property are two areas of parking with space for at least two vehicles and an attractive area of low maintenance garden with inset shrubs. Pathways to both sides of the property lead to the rear garden. Enjoying a good degree of privacy and a sunny southerly aspect, the level garden has a paved patio area and lawn with shed and greenhouse. A door leads to a large and useful under house storage area with limited head height which houses the gas boiler.