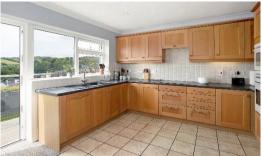

### **Kitchen**

Fitted with a comprehensive range of wood fronted cupboard and drawer units including integrated dishwasher and built-in combination oven and electric oven and electric hob. Window to the rear aspect also offering the views and door to the balcony.