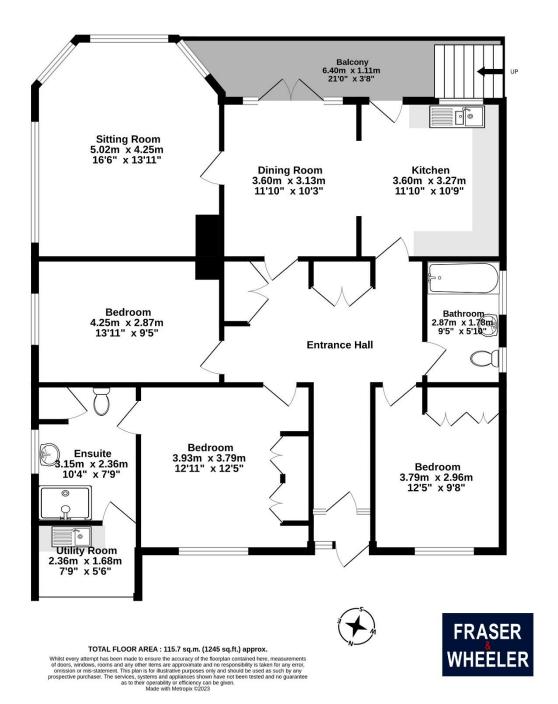

## Ground Floor 115.7 sq.m. (1245 sq.ft.) approx.

19 Queens Street, Dawlish, Devon, EX7 9HB Telephone: 01626 862379 Email: info@fraserandwheeler.co.uk www.fraserandwheeler.co.uk