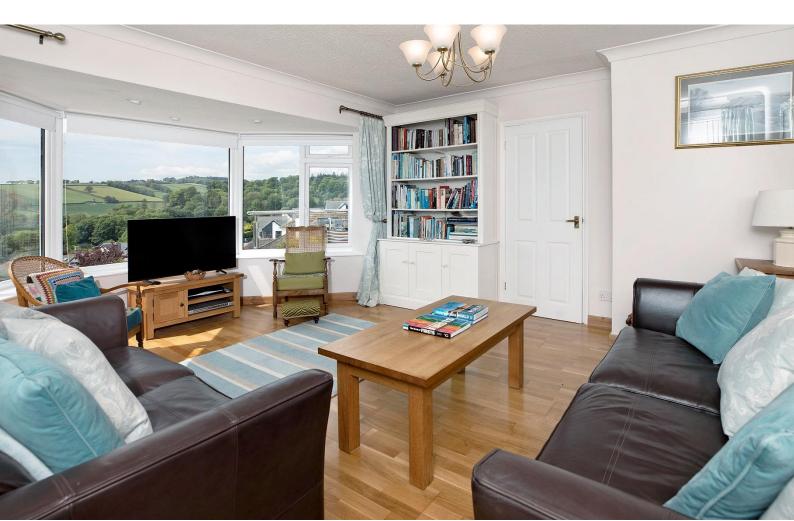

# **Dining Room**

Enjoying the fabulous views with French doors onto the balcony. Two fitted bookcases, archway to the kitchen and door to;

## **Living Room**

A large bay window offers the fabulous views to the countryside over the town and towards the sea. Further window to the side aspect and fitted bookcase.