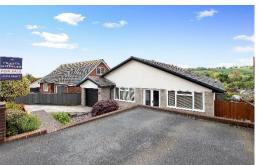

# Meadow Rise, Dawlish, EX7 9AZ

Fabulous views over the nearby countryside as well as the town and towards the sea can be enjoyed from this carefully maintained detached bungalow. It offers spacious and well proportioned accommodation with a low maintenance and sunny rear garden.

# Outside

To the front of the property are two areas of parking with space for at least two vehicles and an attractive area of low maintenance garden with inset shrubs. Pathways to both sides of the property lead to the rear garden. Enjoying a good degree of privacy and a sunny southerly aspect, the level garden has a paved patio area and lawn with shed and greenhouse. A door leads to a large and useful under house storage area with limited head height which houses the gas boiler.