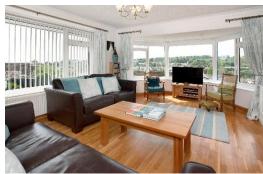

## **Living Room**

A large bay window offers the fabulous views to the countryside over the town and towards the sea. Further window to the side aspect and fitted bookcase.