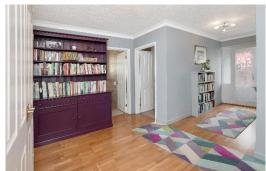

# **Dining Room**

Enjoying the fabulous views with French doors onto the balcony. Two fitted bookcases, archway to the kitchen and door to;

## **Living Room**

A large bay window offers the fabulous views to the countryside over the town and towards the sea. Further window to the side aspect and fitted bookcase.