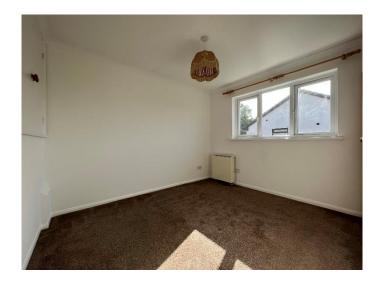

# **BEDROOM 2**

# 2.24m x 2.07m (7'4" x 6'9")

uPVC double glazed windows to, coved ceiling and electric heater.