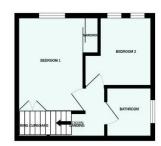

# **FIRST FLOOR LANDING**

Doors to:

# **BEDROOM 1**

### 3.17m x 2.63m (10'5" x 8'8")

uPVC double glazed window, airing cupboard, electric heater and wardrobe.

# **BEDROOM 2**

# 2.24m x 2.07m (7'4" x 6'9")

uPVC double glazed windows to, coved ceiling and electric heater.

#### BATHROOM

Suite comprising panelled bath with shower and glass screen over, WC, pedestal wash hand basin, electric heated towel rail, coved ceiling with spot lights and obscure uPVC double glazed window.