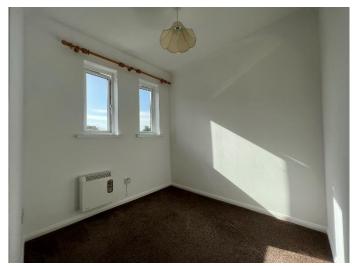

# **BEDROOM 1**

### 3.17m x 2.63m (10'5" x 8'8")

uPVC double glazed window, airing cupboard, electric heater and wardrobe.