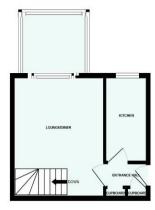

### **ENTRANCE HALL**

Coved ceiling, coat hooks, cupboard housing the consumer unit, door to the lounge and open to:

### **KITCHEN**

# 2.90m x 1.67m (9'6" x 5'6")

Matching base and eye level units with work surface over, stainless steel sink with drainer and mixer tap, electric cooker point with extractor hood over, plumbing for a washing machine, space for a fridge/freezer and uPVC double glazed window looking onto the garden.

# **FIRST FLOOR LANDING**

Doors to: