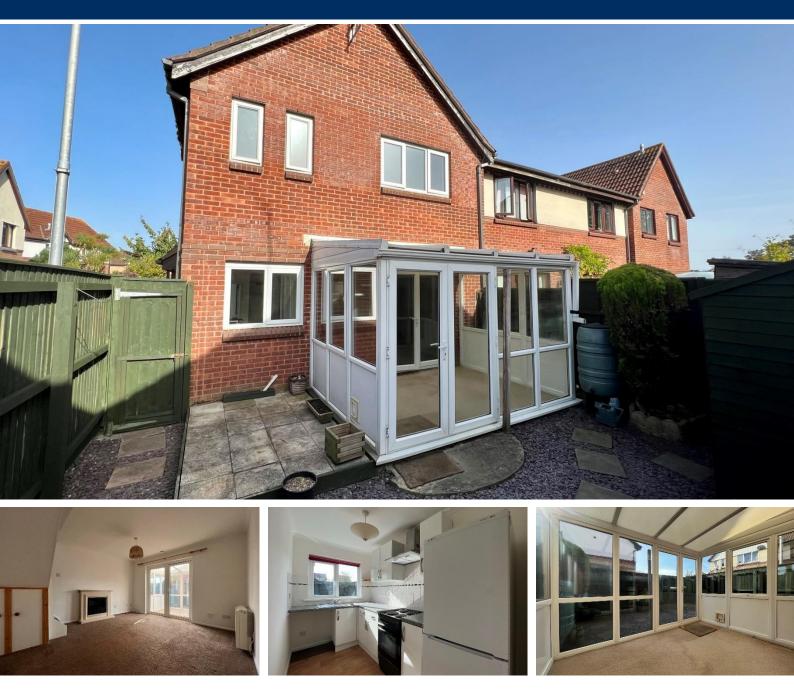

# Counties Cescent, Starcross, EX6 8EJ

An excellent opportunity to purchase this 2 bedroom corner link house situated in the popular estuary village of Starcross. The property benefits from an enclosed garden, conservatory, uPVC double glazing and no onward chain. Freehold. Council Tax Band - B. EPC - D.

#### OUTSIDE

To the front of the property is an allocated parking space and to the rear is an enclosed garden with paved patio, decorative gravel with raised flower bed and garden shed. The garden has a timber fence surround and side access gate.