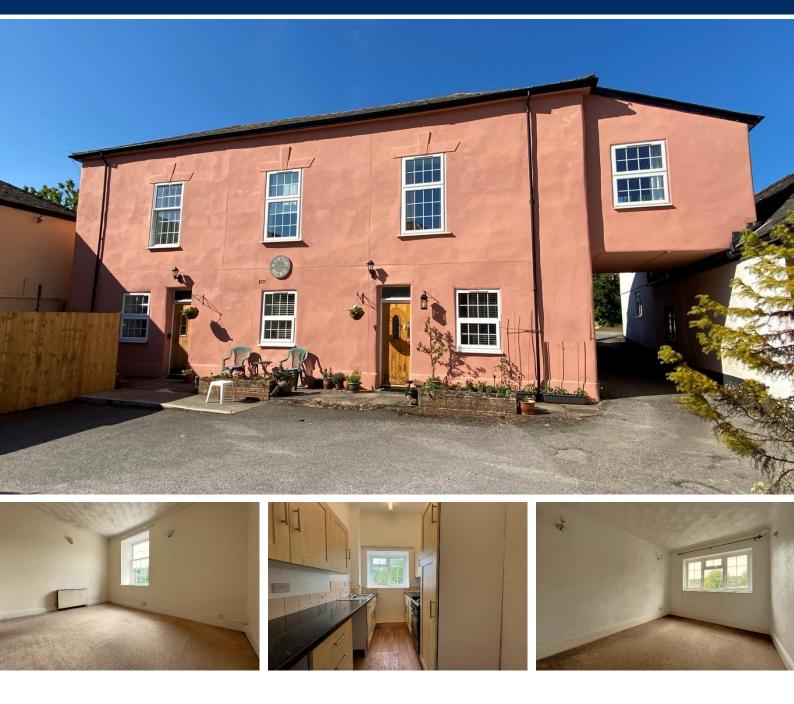

# Kenton Mews, Kenton, EX6 8LE

Located in the heart of this delightful South Devon village, Kenton Mews is set back from the main road yet provides easy access to the local village amenities. This smart first floor apartment offers spacious accommodation, outside there is a communal garden and allocated parking. Leasehold, Council tax band - A, EPC - E.

#### LOUNGE

### 4.50m x 3.41m (14'9" x 11'2")

uPVC double glazed window to the front, night storage heater, coved ceiling, wall light points and TV point.

#### **KITCHEN**

## 2.65m x 1.97m (8'8" x 6'6")

Matching base and eye level units with roll top work surfaces over, stainless steel sink with drainer and mixer tap, cooker point, plumbing for a washing machine, space for a fridge/freezer, coved ceiling and uPVC double glazed window to the side.

#### BEDROOM

uPVC double glazed window to the rear, coved ceiling, wall light points and night storage heater.