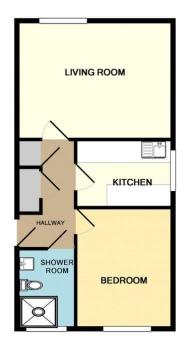

#### **ENTRANCE HALL**

Night storage heater, coved ceiling, consumer unit, 2 storage cupboards and doors to:

#### LOUNGE

### 4.50m x 3.41m (14'9" x 11'2")

uPVC double glazed window to the front, night storage heater, coved ceiling, wall light points and TV point.

#### **KITCHEN**

## 2.65m x 1.97m (8'8" x 6'6")

Matching base and eye level units with roll top work surfaces over, stainless steel sink with drainer and mixer tap, cooker point, plumbing for a washing machine, space for a fridge/freezer, coved ceiling and uPVC double glazed window to the side.

#### BEDROOM

uPVC double glazed window to the rear, coved ceiling, wall light points and night storage heater.

## SHOWER ROOM

Suite comprising shower enclosure, WC, wash hand basin, part tiled walls, electric heated towel rail and obscure uPVC double glazed window.