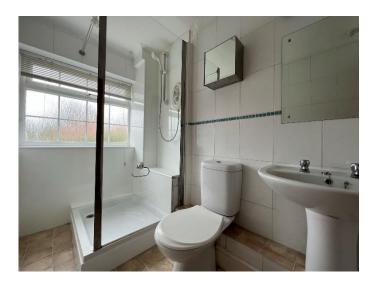

## SHOWER ROOM

Suite comprising shower enclosure, WC, wash hand basin, part tiled walls, electric heated towel rail and obscure uPVC double glazed window.