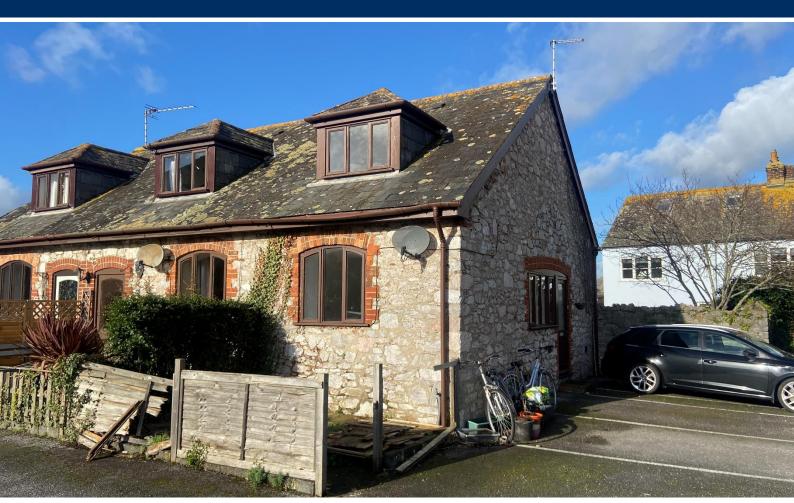

# The Strand, Starcross, EX6 8PS

Tucked away in the heart of a popular estuary village this mews style property is superbly located for a range of local amenities, pubs, cycle path and public transport. It benefits from a small area of garden and two parking spaces. The freshly painted accommodation comprises; Living/Dining Room, Kitchen, Double Bedroom and Bathroom.

Tenure: Freehold. Council Tax Band: B EPC. E

£175,000

01626 862379

Situated a few yards from the river the property offers the opportunity for fishing, kayaking and other water sports. It is also located just off a level cycle route offering a gentle ride to the beach, or Exeter in the opposite direction, past a selection of well renowned pubs. There are beautiful walks around the country lanes and the picturesque estate of Powderham Castle to be enjoyed. The property is also well located for the range of facilities offered by the village including primary and pre-schools, doctors surgery, general store, chemist, church and pubs as well as regular bus and rail services.

#### **Outside**

To the front of the property is a small area of garden and the property also has the benefit of two allocated parking spaces.

TOTAL FLOOR AREA: 596 sq.ft. (55.4 sq.m.) appro Made with Metropix 62922