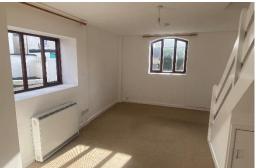

## Living Room 5.57m x 3.55m (18'3" x 11'8")

A bright double aspect room with windows to the front and side, night storage heater, storage cupboard, stairs to the first floor, door to;