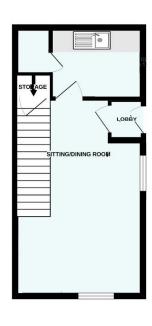

## **Entrance Lobby**

Half glazed door to;

## Living Room 5.57m x 3.55m (18'3" x 11'8")

A bright double aspect room with windows to the front and side, night storage heater, storage cupboard, stairs to the first floor, door to;

#### **Kitchen**

## 2.66m x 1.99m (8'9" x 6'6")

Fitted with cupboard and drawer base and floor units, space for cooker and fridge, door to walk-in utility cupboard with plumbing for washing machine.