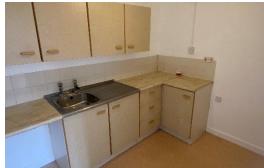

#### **Kitchen**

## 2.66m x 1.99m (8'9" x 6'6")

Fitted with cupboard and drawer base and floor units, space for cooker and fridge, door to walk-in utility cupboard with plumbing for washing machine.