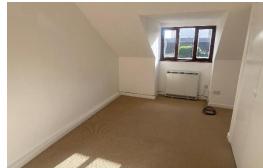

## **Bedroom**

## 3.81m x 3.62m (12'6" x 11'11") max

Measurements include built-in wardrobe over the stair bulkhead. Night storage heater. Window to the front aspect with a lovely outlook towards the Exe estuary.