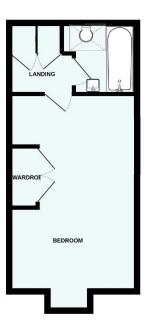

## **Bedroom**

## 3.81m x 3.62m (12'6" x 11'11") max

Measurements include built-in wardrobe over the stair bulkhead. Night storage heater. Window to the front aspect with a lovely outlook towards the Exe estuary.

### **Bathroom**

Fitted with a white suite comprising panelled bath with electric shower over, pedestal wash hand basin, WC. Velux window and door to eaves storage cupboard.