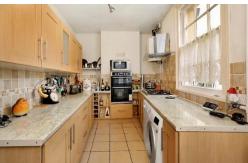

#### **KITCHEN**

Base and eye level units with work surfaces over, eye level oven, gas hob, plumbing for a washing machine, window to the rear, tiled floor and splash backs, door leading to the rear courtyard garden and open to:

## **UTILITY AREA**

Base and eye level units, plumbing for a dishwasher, stainless steel sink with drainer and mixer tap, obscure glazed window to the rear, space for a fridge/freezer and door to: