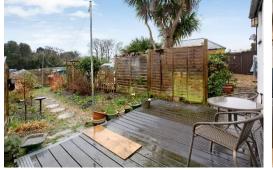

# Outside

To the rear of the property is a delightful garden, which enjoys a sunny southerly aspect with footpath and borders to the lower area of garden where there is a greenhouse.

+

Ground Floor 31.4 sq.m. (338 sq.ft.) approx.