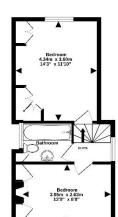

# **First Floor Landing**

From the half landing, door to bedroom one and doors to the further bedroom and bathroom from the landing where there is also access to the loft and window to the side.

# **Bedroom 1**

# 4.32m x 3.58m (14'2" x 11'9")

A generous double bedroom with fitted wardrobes, wall, light, feature fireplace, night, storage heater, and when window with a pleasant open outlook to the rear.

# **Bedroom 2**

# 3.94m x 2.60m (12'11" x 8'6")

Another double bedroom with feature fireplace, night storage heater and built-in storage cupboards. Window to the front aspect.

# Bathroom

Fitted with a white suite, comprising bathroom with electric shower over and tiled surround, low-level WC, pedestal, wash, handbasin, built-in storage cupboard and window to the side.