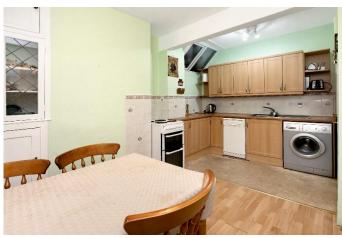

# Kitchen/Dining room

# 4.30m $\times$ 2.82m reducing to 2.45m (14'1" $\times$ 9'3" reducing to 8')

Fitted with base and wall units with one and a half bowl sink unit, plumbing for washing machine and dishwasher, space for electric cooker. Further units fitted to the dining area and a built in storage cupboard with leaded, light glass display unit. Window to the front aspect.