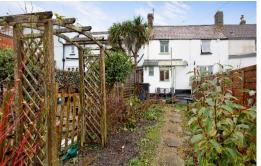

# Outside

To the rear of the property is a delightful garden, which enjoys a sunny southerly aspect with footpath and borders to the lower area of garden where there is a greenhouse.

+

Ground Floor 31.4 sq.m. (338 sq.ft.) approx.