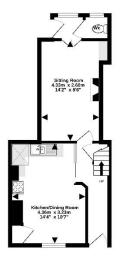

# **Accommodation**

Front door to:

#### **Reception Hall**

Night storage heater, stairs to the first floor with storage cupboard under, doors to;

# **Living Room**

# 4.32m x 2.59m (14'2" x 8'6")

Glazed double doors to the rear lobby, night storage heater, electric fire with decorative surround, alcove with shelving.

# Kitchen/Dining room

# 4.30m $\times$ 2.82m reducing to 2.45m (14'1" $\times$ 9'3" reducing to 8')

Fitted with base and wall units with one and a half bowl sink unit, plumbing for washing machine and dishwasher, space for electric cooker. Further units fitted to the dining area and a built in storage cupboard with leaded, light glass display unit. Window to the front aspect.

# **Rear Lobby**

Window and stable door to the rear garden and door to;

#### Cloakroom

Low-level WC and opaque window.