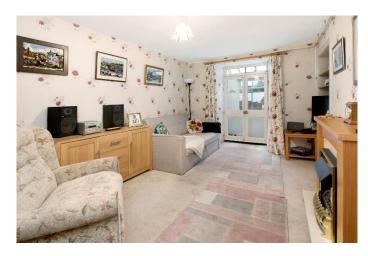

# **Living Room**

# 4.32m x 2.59m (14'2" x 8'6")

Glazed double doors to the rear lobby, night storage heater, electric fire with decorative surround, alcove with shelving.