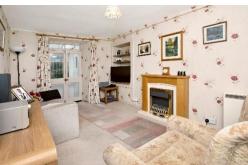

# **Living Room**

# 4.32m x 2.59m (14'2" x 8'6")

Glazed double doors to the rear lobby, night storage heater, electric fire with decorative surround, alcove with shelving.