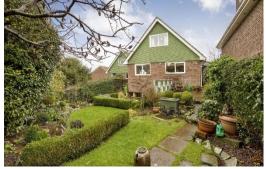

### **OUTSIDE**

To the front of the property is a path leading to the front door, level lawned garden with established plants and shrubs. To the rear is an established garden mainly laid to lawn with mature plants trees and shrubs, 2 areas of patio and space for a garden shed. The property also benefits from a single garage in a block near the property.