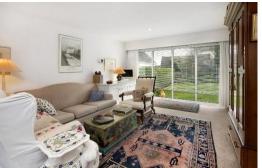

# SITTING ROOM/DINING ROOM

A lovely bright room with picture window to the front, window to the rear, radiator and door to: