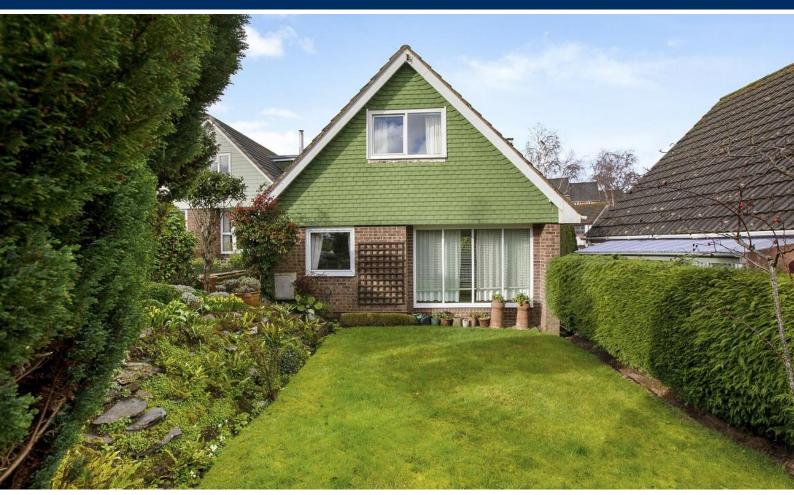

# Gatehouse Close, Dawlish, EX7 OEG

A detached 3 double bedroom home situated in a popular location with the advantage of front and rear gardens, a ground floor bedroom/study and garage.

FREEHOLD, COUNCIL TAX BAND - D, EPC - D.

### **OUTSIDE**

To the front of the property is a path leading to the front door, level lawned garden with established plants and shrubs. To the rear is an established garden mainly laid to lawn with mature plants trees and shrubs, 2 areas of patio and space for a garden shed. The property also benefits from a single garage in a block near the property.