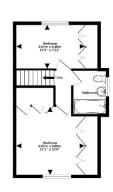

1st Floor 35.7 sq.m. (384 sq.ft.) approx.

19 Queen Street, Dawlish, Devon, EX7 9HB Telephone: 01626 862379 Email: info@fraserandwheeler.co.uk

Email: info@fraserandwheeler.co.uk www.fraserandwheeler.co.uk