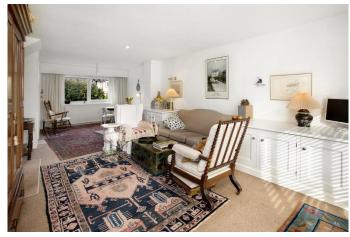

# SITTING ROOM/DINING ROOM

A lovely bright room with picture window to the front, window to the rear, radiator and door to: