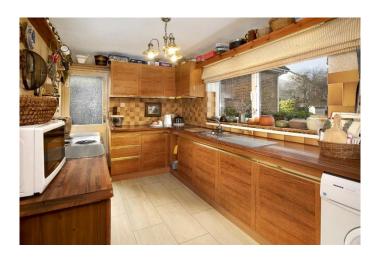

#### **KITCHEN**

Base and eye level units with work surfaces over, stainless steel sink with drainer and mixer tap, plumbing for a washing machine, cooker point, window to the rear and door to the entrance porch. Wall mounted boiler.