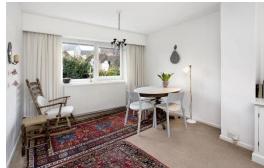

# SITTING ROOM/DINING ROOM

A lovely bright room with picture window to the front, window to the rear, radiator and door to:

#### **BEDROOM 3**

Currently used as a study with window to the front of the property.