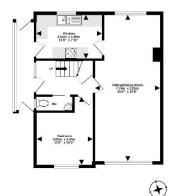

Ground Floor 56.0 sq.m. (603 sq.ft.) approx.

TOTAL FLOOR AREA (91.7 sg.m.) [99.7 sg.ft.] approx.

Whis is any shorts, the least made is not on the accusery of the footen consisted than, measurement of them, activities, admission, material say that the accusery of the footen activities are stated by a water from the contract. Stefan is the contract approximately contract to the contract accuse the contract and the contract accuse the contract accused to the contract accused the contract accused the contract accused to the contract accused to the contract accused the contract accused the contract accused to the contract accused to the contract accused to the contract accused to the contract accused to the contract accused to the contract accused the contract accused the contract accused the contract a