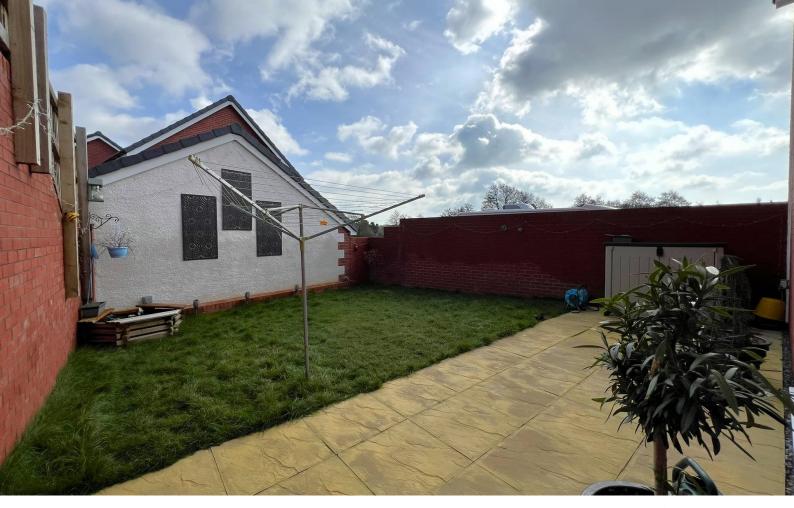

# **OUTSIDE**

To the front of the property is a driveway leading to the garage and further area of parking laid to block paving, steps leading to the front door and established shrubs to the side of the property. The rear garden is fully enclosed, mostly laid to lawn with a paved patio area and path leading to a gate providing side access.