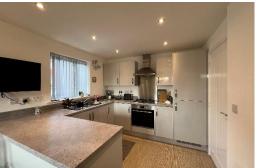

# KITCHEN/DINING ROOM

A modern fitted kitchen diner with grey gloss wall, drawer and base units, roll top work surface, one and a half bowl stainless steel sink with drainer and mixer tap, gas hob with overhead extractor, built in oven and fridge freezer, single radiator, spotlights, UPVC double glazed window to front and side elevations and vinyl flooring.