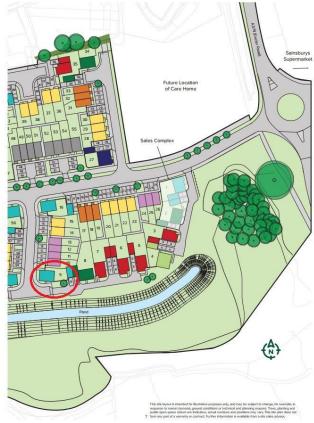

# Calm Water Close, Dawlish, EX7 ORH

A fantastic opportunity to purchase this 3 bedroom detached house situated on a popular development on the outskirts of Dawlish. The property is very well situated with a wonderful open outlook to the front over a pond with open views over the surrounding area. Key benefits include parking for 2 cars, good size garage, enclosed garden and NO ONWARD CHAIN.

FREEHOLD, COUNCIL TAX BAND - D, EPC - B.

Guide Price £365,000

01626 862379

Less than 2 miles from Dawlish town centre, Swan Park is in an ideal location to enjoy all the area has to offer. The charming town is filled with a mixture of high street and independent shops, along with a number of eateries, a museum, and essential services including a hospital. Sainsbury's is just across the road from this new development making your weekly shop a breeze. For even more choice, Swan Park is within a 20-minute drive of Exeter, a hub of entertainment, leisure and shopping.