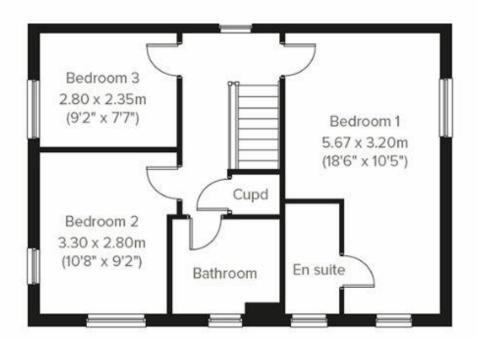

#### **BEDROOM 1**

Master bedroom with UPVC double glazed windows to front and side elevations, TV aerial point, single radiator, built in wardrobe and carpeted flooring.

# **EN SUITE SHOWER ROOM**

A modern fitted en suite shower room with double shower, low level WC, pedestal wash hand basin, UPVC obscured double glazed window to front elevation, single radiator, walls tiled to splash prone areas and wood effect vinyl flooring.

### **BEDROOM 2**

Double bedroom with UPVC double glazed windows to front and side elevations, built in wardrobe, single radiator, TV aerial point and carpeted flooring.

# **BEDROOM 3**

Double bedroom with UPVC double glazed window to side elevation, single radiator and carpeted flooring.

# **BATHROOM**

Modern fitted bathroom with panelled bath with shower over, low level WC, pedestal wash hand basin, chrome towel rail, extractor fan, UPVC obscured double glazed window to front elevation, walls tiled to splash prone areas and wood effect vinyl flooring.