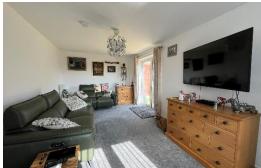

# LIVING ROOM

A bright and welcoming living room with UPVC double glazed window to front elevation, UPVC double glazed double doors leading out to the rear garden patio perfect for alfresco dining, single radiator and TV aerial point.