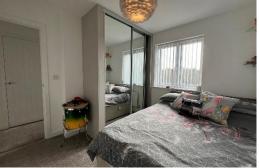

#### **BEDROOM 1**

Master bedroom with UPVC double glazed windows to front and side elevations, TV aerial point, single radiator, built in wardrobe and carpeted flooring.

### **BEDROOM 2**

Double bedroom with UPVC double glazed windows to front and side elevations, built in wardrobe, single radiator, TV aerial point and carpeted flooring.

# **BEDROOM 3**

Double bedroom with UPVC double glazed window to side elevation, single radiator and carpeted flooring.