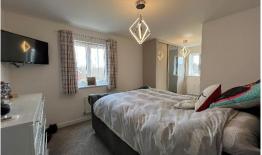

#### **BEDROOM 1**

Master bedroom with UPVC double glazed windows to front and side elevations, TV aerial point, single radiator, built in wardrobe and carpeted flooring.