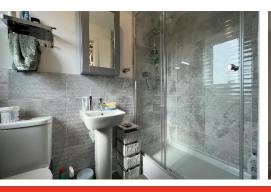

# **EN SUITE SHOWER ROOM**

A modern fitted en suite shower room with double shower, low level WC, pedestal wash hand basin, UPVC obscured double glazed window to front elevation, single radiator, walls tiled to splash prone areas and wood effect vinyl flooring.