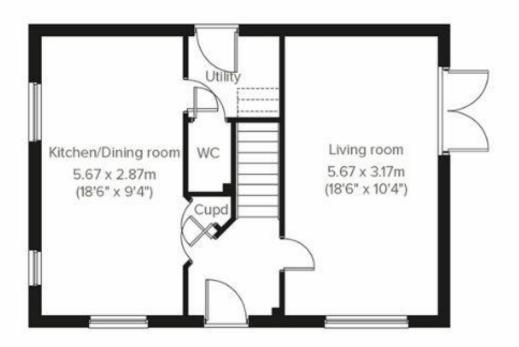

# LIVING ROOM

A bright and welcoming living room with UPVC double glazed window to front elevation, UPVC double glazed double doors leading out to the rear garden patio perfect for alfresco dining, single radiator and TV aerial point.

# KITCHEN/DINING ROOM

A modern fitted kitchen diner with grey gloss wall, drawer and base units, roll top work surface, one and a half bowl stainless steel sink with drainer and mixer tap, gas hob with overhead extractor, built in oven and fridge freezer, single radiator, spotlights, UPVC double glazed window to front and side elevations and vinyl flooring.

# **UTILITY ROOM**

Composite door to rear elevation, single radiator, space for freestanding washing machine, Combi boiler and vinyl flooring.

#### **CLOAKROOM**

Low level WC, pedestal wash hand basin and vinyl flooring.