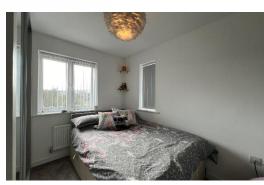

#### **BEDROOM 1**

Master bedroom with UPVC double glazed windows to front and side elevations, TV aerial point, single radiator, built in wardrobe and carpeted flooring.

### **BEDROOM 2**

Double bedroom with UPVC double glazed windows to front and side elevations, built in wardrobe, single radiator, TV aerial point and carpeted flooring.

# **BEDROOM 3**

Double bedroom with UPVC double glazed window to side elevation, single radiator and carpeted flooring.