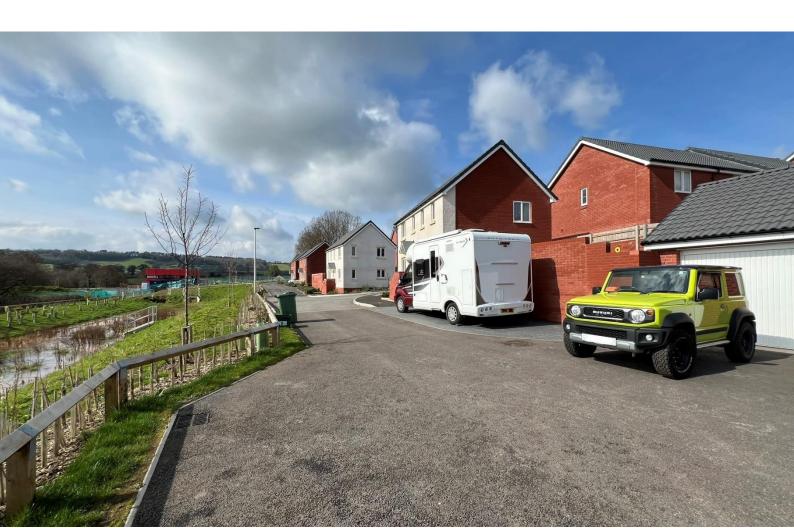

# Calm Water Close, Dawlish, EX7 ORH

A fantastic opportunity to purchase this 3 bedroom detached house situated on a popular development on the outskirts of Dawlish. The property is very well situated with a wonderful open outlook to the front over a pond with open views over the surrounding area. Key benefits include parking for 2 cars, good size garage, enclosed garden and NO ONWARD CHAIN.

# **OUTSIDE**

To the front of the property is a driveway leading to the garage and further area of parking laid to block paving, steps leading to the front door and established shrubs to the side of the property. The rear garden is fully enclosed, mostly laid to lawn with a paved patio area and path leading to a gate providing side access.