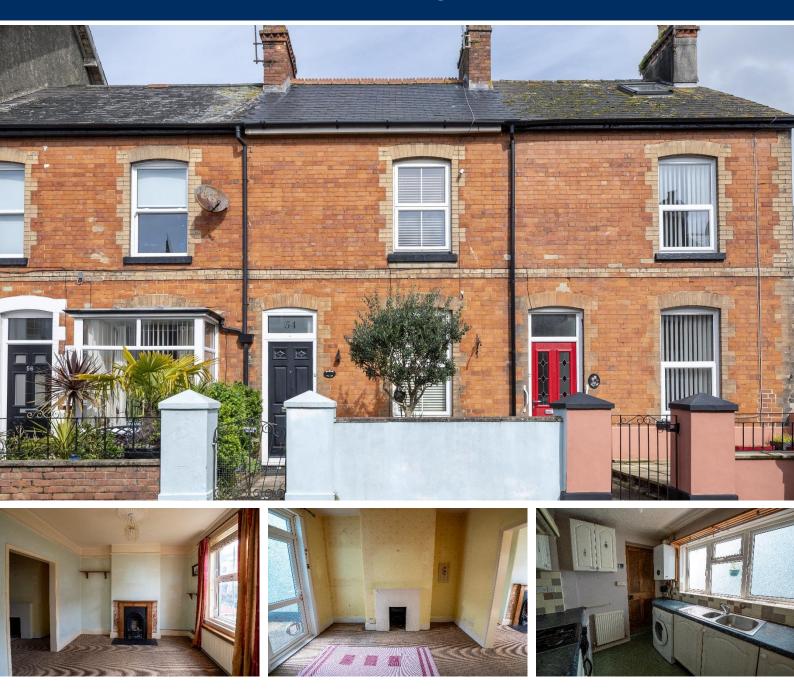

# High Street, Dawlish, EX7 9HH

Situated just off the town centre this two bedroom cottage is well located for a wide range of amenities, public transport links, and the sea. Fitted with gas central heating with modern boiler and UPVC double glazing it comprises; living room, dining room, kitchen, shower room/WC, two bedrooms, bathroom, courtyard. Tenure: Freehold. Council Tax Band: C. EPC: TBC

#### Outside

To the front of the property is a paved area of garden with central raised border with Olive tree and further border to one side. To the rear is an open area of courtyard with outside tap and light, covered lean to. A shared pathway leads round to the front of the property to provide access for bins etc.