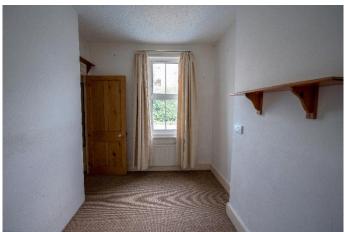

# Bedroom 2

3.49m x 2.22m (11'5" x 7'3")

Radiator and window to the rear aspect.