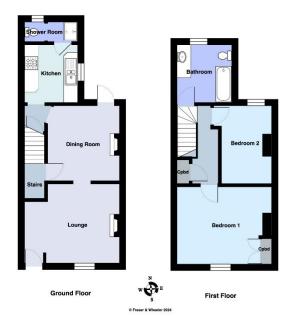

# Accommodation

Front door to;

#### Living Room 4.15m x 3.39m (13'7" x 11'1")

Feature fireplace with gas fire and slate heart, radiator, picture rail, window to the front aspect. Archway to;

# **Dining Room**

# 3.50m x 3.35m (11'6" x 10'12")

Tiled fireplace, radiator, door to the rear courtyard. Under stair storage cupboard, door to inner hall and doorway to;

# **Kitchen**

#### 2.53m x 2.32m (8'4" x 7'7")

Fitted with cupboard and drawer, base and wall units, gas cooker point, space for fridge, plumbing for washing machine, wall mounted gas boiler servicing the central heating and hot water systems, window to the side aspect. Electrical appliances available by separate negotiation. Door to;

# Shower Room

Fitted with a tiled shower cubicle with electric shower and low-level WC. Opaque window.

#### **Inner Hall**

Radiator and stairs to the first floor.

# First Floor Landing.

Shelving to one wall, access to loft space, built-in storage cupboard, doors to;

# Bedroom 1

# 4.14m x 3.45m (13'7" x 11'4")

Built-in wardrobe, fireplace, radiator, window to the front aspect.

# Bedroom 2

3.49m x 2.22m (11'5" x 7'3")

Radiator and window to the rear aspect.

# **Bathroom**

# 2.60m x 2.40m (8'6" x 7'10")

With a white suite comprising bath with tiled surround, wash hand basin, setting in vanity unit, WC. Light with shaver point, radiator, opaque window.