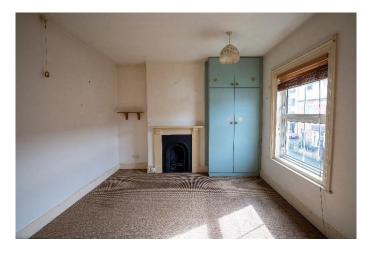

# Bedroom 1

# 4.14m x 3.45m (13'7" x 11'4")

Built-in wardrobe, fireplace, radiator, window to the front aspect.