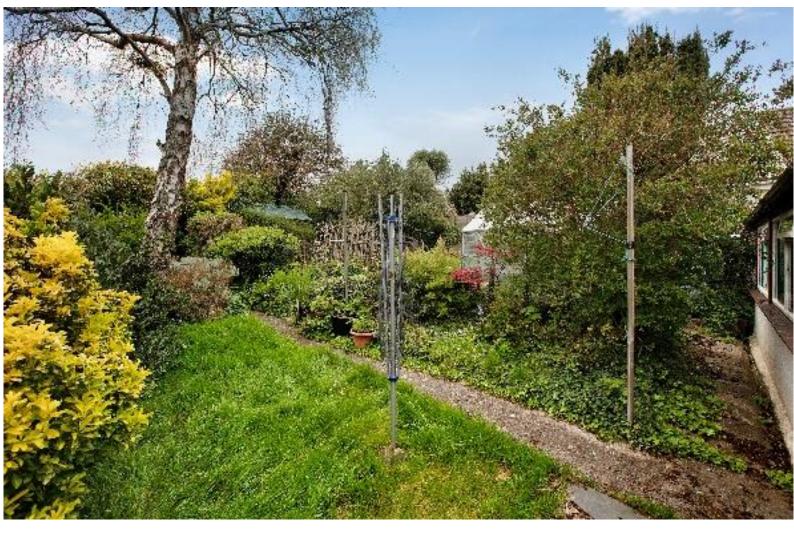

# Outside

The property stands in a generous plot with gardens which have been thoughtfully planted and much loved however they are currently overgrown. The front garden is stocked with a variety of mature shrubs with pathways to the side leading to the secluded rear garden which enjoys a good degree of sunshine late into the day. It is also stocked with a variety of established shrubs. There is a vegetable patch, greenhouse and garden shed. From some areas of the garden sea glimpses can be enjoyed.