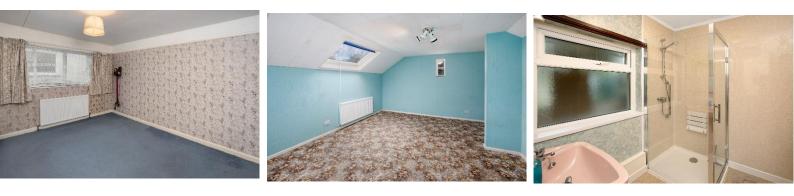

# Accommodation

The spacious and well proportioned accommodation benefits from gas central heating and most of the windows are fitted with UPVC double glazing. The entrance vestibule leads through into a spacious hallway from which all rooms lead off. The living room enjoys a bright double aspect and there is a tiled fireplace. The separate dining room has stairs leading up to the first floor whilst to the rear of the property is the double aspect kitchen which houses a small Rayburn and a door opens to a garden room which runs the width of the property and overlooks the rear garden. Also on the ground floor are two double bedrooms with the main bedroom enjoying a pleasant outlook to the front aspect. There is a shower

room, separate WC and storage cupboard. On the first floor are two spacious attic rooms with Velux windows with one of the bedrooms having a small window to the side with fabulous views towards the sea and coastline.