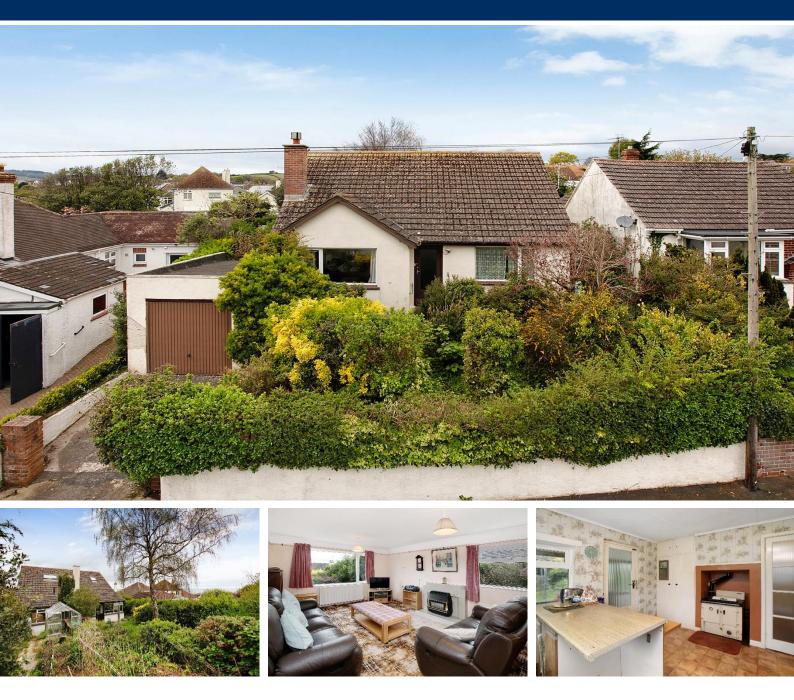

# Lower Drive, Dawlish, EX7 OAT

Spacious individual detached chalet bungalow situated in a highly regarded area and offering tremendous scope to create a fine family home. It is well located local shops, public transport and the beach and offers some views towards the sea. Reception Hall, Sitting Room, Dining Room, Kitchen/Breakfast Room, 2 Bedrooms, 2 Attic Rooms, Garden Room, Shower Room, Private Garden, Garage.

# Location

Benefitting from an excellent position in a popular area the property is well served by regular bus services and is well located for local shops and Sainsburys. There are excellent places for walking nearby with the open playing fields within a few yards and stunning walks by the sea about a quarter of a mile away.

# Accommodation

The spacious and well proportioned accommodation benefits from gas central heating and most of the windows are fitted with UPVC double glazing. The entrance vestibule leads through into a spacious hallway from which all rooms lead off. The living room enjoys a bright double aspect and there is a tiled fireplace. The separate dining room has stairs leading up to the first floor whilst to the rear of the property is the double aspect kitchen which houses a small Rayburn and a door opens to a garden room which runs the width of the property and overlooks the rear garden. Also on the ground floor are two double bedrooms with the main bedroom enjoying a pleasant outlook to the front aspect. There is a shower

# Outside

The property stands in a generous plot with gardens which have been thoughtfully planted and much loved however they are currently overgrown. The front garden is stocked with a variety of mature shrubs with pathways to the side leading to the secluded rear garden which enjoys a good degree of sunshine late into the day. It is also stocked with a variety of established shrubs. There is a vegetable patch, greenhouse and garden shed. From some areas of the garden sea glimpses can be enjoyed.

## Parking

To the side of the property is a single garage with space to park a vehicle in front.