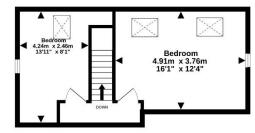

#### **First Floor**

Attic Room 1 4.91m x 3.76m (16'1" x 12'4")

Attic Room 2 4.24m x 2.46m (13'11" x 8'1")