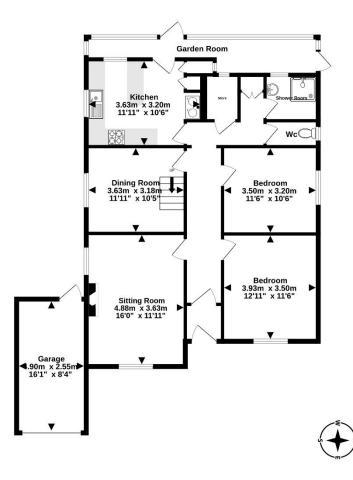

## **Measurements**

#### **Ground Floor**

Sitting Room 4.88m x 3.63m (16'0" x 11'11")

Dining Room 3.63m x 3.18m (11'11" x 10'5")

Kitchen 3.63m x 3.20m (11'11" x 10'6")

Bedroom 1 3.93m x 3.50m (12'11" x 11'6")

Bedroom 2 3.50m x 3.20m (11'6" x 10'6")

#### **First Floor**

Attic Room 1 4.91m x 3.76m (16'1" x 12'4")

Attic Room 2 4.24m x 2.46m (13'11" x 8'1")

# Outside

Garage 16'1" x 8'4" (4.90m x 2.54m)

Ground Floor 110.1 sq.m. (1185 sq.ft.) approx.

1st Floor 33.9 sq.m. (365 sq.ft.) approx.

TOTAL FLOOR AREA : 144.0 sq.m. (1550 sq.ft.) approx. Whilst every attempt has been made to ensure the accuracy of the floorplan contained here, measurements of doors, windows, nooms and any other items are approximate and no responsibility is taken for any error, omission or mis-statement. This plan is for illustrative purposes only and should be used as such by any prospective purchaser. The services, systems and anghilances shown have not been tested and no guarantee as to their operability or deficiency can be given. Made with Metropix @2020