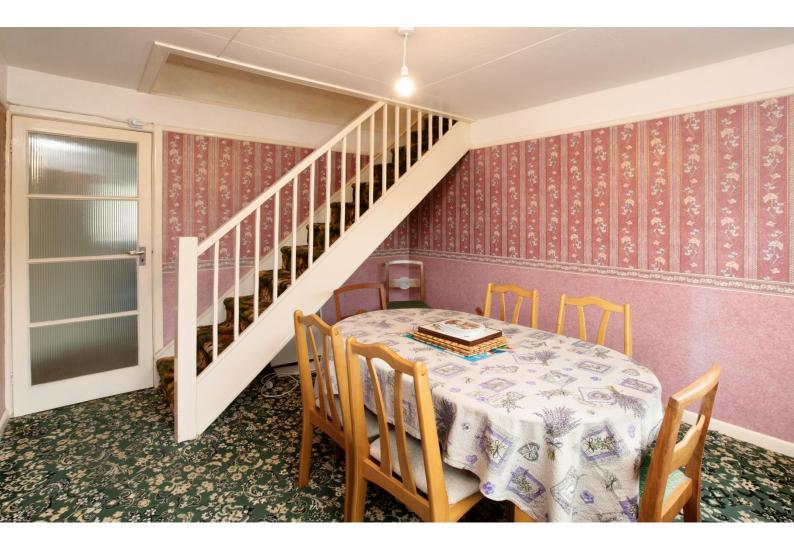

# Accommodation

The spacious and well proportioned accommodation benefits from gas central heating and most of the windows are fitted with UPVC double glazing. The entrance vestibule leads through into a spacious hallway from which all rooms lead off. The living room enjoys a bright double aspect and there is a tiled fireplace. The separate dining room has stairs leading up to the first floor whilst to the rear of the property is the double aspect kitchen which houses a small Rayburn and a door opens to a garden room which runs the width of the property and overlooks the rear garden. Also on the ground floor are two double bedrooms with the main bedroom enjoying a pleasant outlook to the front aspect. There is a shower