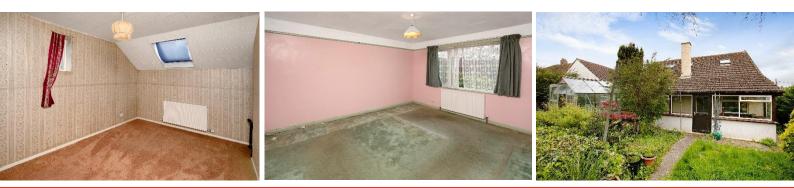

# Accommodation

The spacious and well proportioned accommodation benefits from gas central heating and most of the windows are fitted with UPVC double glazing. The entrance vestibule leads through into a spacious hallway from which all rooms lead off. The living room enjoys a bright double aspect and there is a tiled fireplace. The separate dining room has stairs leading up to the first floor whilst to the rear of the property is the double aspect kitchen which houses a small Rayburn and a door opens to a garden room which runs the width of the property and overlooks the rear garden. Also on the ground floor are two double bedrooms with the main bedroom enjoying a pleasant outlook to the front aspect. There is a shower

room, separate WC and storage cupboard. On the first floor are two spacious attic rooms with Velux windows with one of the bedrooms having a small window to the side with fabulous views towards the sea and coastline.

# Outside

The property stands in a generous plot with gardens which have been thoughtfully planted and much loved however they are currently overgrown. The front garden is stocked with a variety of mature shrubs with pathways to the side leading to the secluded rear garden which enjoys a good degree of sunshine late into the day. It is also stocked with a variety of established shrubs. There is a vegetable patch, greenhouse and garden shed. From some areas of the garden sea glimpses can be enjoyed.