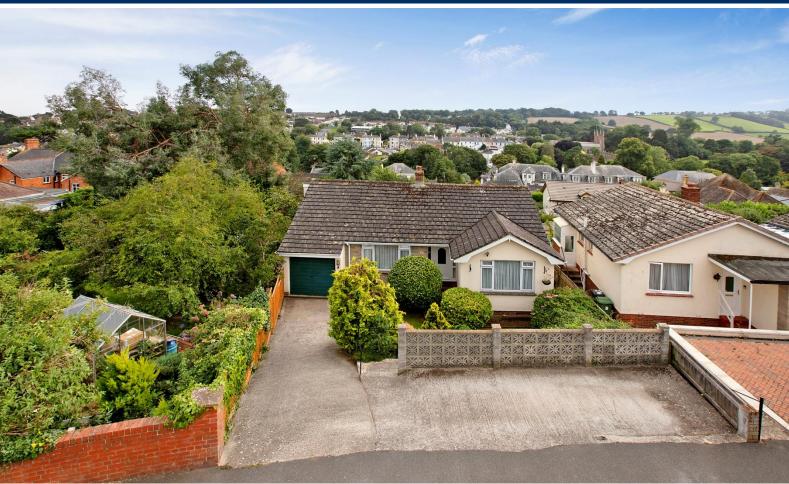

# Meadow Rise, Dawlish, EX7 9AZ

Far reaching views of the nearby countryside can be enjoyed from this extended detached bungalow which offers light, well proportioned accommodation and is situated just half a mile from the town centre. Standing on a generous size plot it offers a sunny and secluded rear garden. Reception Hall, Living/Dining Room, Kitchen, 3 Double Bedrooms, En Suite, Bathroom, Store, Garage.

#### Location

Situated less than a mile from the sea front and town centre this spacious property offers a great location convenient for a range of shops and cafes as well as public transport yet is peacefully located close to beautiful countryside.

#### **Accommodation**

This extended detached bungalow offers spacious, well proportioned accommodation fitted with gas central heating and uPVC double glazing. The principal rooms benefit from a delightful open and sunny aspect with views towards the beautiful countryside on the nearby Luscombe Estate. The entrance hall provides a spacious reception area with stripped floorboards, useful storage cupboards and access to the loft space. Doors lead off to all rooms. The bright and spacious Living/Dining Room has a large picture window allowing the light to flood in and the views towards the countryside to be enjoyed from the comfort of the sofa. A gas fire set in a feature fire place provides a focal point and double doors lead to the main bedroom. This spacious double room also enjoys the country views and has the benefit of an en suite shower room with large shower cubicle, wash hand basin set in a vanity unit and WC. The kitchen is also a generous size and enjoys the lovely views as well. It is fitted with a comprehensive range of base and wall units with integrated appliances including an electric oven and grill, four ring gas hob and slimline

#### **Parking**

To the front of the property is a hardstanding parking area with room for up to two small cars and a driveway leads down to the single garage which has light and power.