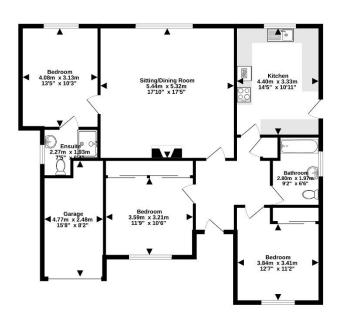

#### **Accommodation**

This extended detached bungalow offers spacious, well proportioned accommodation fitted with gas central heating and uPVC double glazing. The principal rooms benefit from a delightful open and sunny aspect with views towards the beautiful countryside on the nearby Luscombe Estate. The entrance hall provides a spacious reception area with stripped floorboards, useful storage cupboards and access to the loft space. Doors lead off to all rooms. The bright and spacious Living/Dining Room has a large picture window allowing the light to flood in and the views towards the countryside to be enjoyed from the comfort of the sofa. A gas fire set in a feature fire place provides a focal point and double doors lead to the main bedroom. This spacious double room also enjoys the country views and has the benefit of an en suite shower room with large shower cubicle, wash hand basin set in a vanity unit and WC. The kitchen is also a generous size and enjoys the lovely views as well. It is fitted with a comprehensive range of base and wall units with integrated appliances including an electric oven and grill, four ring gas hob and slimline

dishwasher. The two further double bedrooms offer built in storage and a pleasant outlook onto the front garden. The bathroom is fitted with a white suite with a shower over the bath, vanity wash hand basin and WC.

### **Measurements**

Reception Hall

Living/Dining Room 5.44m x 5.32m (17'10" x 17'5")

Kitchen 4.40m x 3.33m (14'5" x 10'11")

Bedroom 1 4.08m x 3.13m (13'5" x 10'3")

En Suite 2.27m x 1.93m (7'5" x 6'4") Bedroom 2

3.84m x 3.41m (12'7" x 11'2")

Bedroom 3

3.59m x 3.21m (11'9" x 10'6")

Bathroom

2.80m x 1.97m (9'2" x 6'6")

Outside

Garage

4.77m x 2.48m (15'8" x 8'2")

# Ground Floor 112.1 sq.m. (1207 sq.ft.) approx.