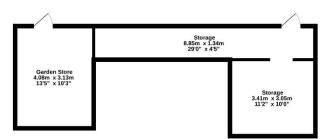

### Storage

The property has the advantage of a significant storage area under the bungalow which is accessed from the rear garden and has plumbing for a washing machine and also houses the gas boiler. Also there is a Garden room accessed from the garden with light and power for storage of garden equipment, tools and any other items.

## Garden Level 35.0 sq.m. (377 sq.ft.) approx.