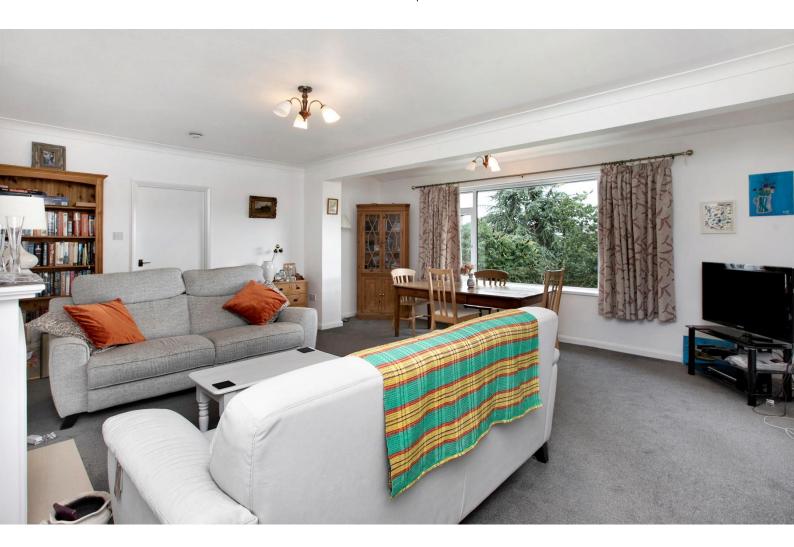

#### **Accommodation**

This extended detached bungalow offers spacious, well proportioned accommodation fitted with gas central heating and uPVC double glazing. The principal rooms benefit from a delightful open and sunny aspect with views towards the beautiful countryside on the nearby Luscombe Estate. The entrance hall provides a spacious reception area with stripped floorboards, useful storage cupboards and access to the loft space. Doors lead off to all rooms. The bright and spacious Living/Dining Room has a large picture window allowing the light to flood in and the views towards the countryside to be enjoyed from the comfort of the sofa. A gas fire set in a feature fire place provides a focal point and double doors lead to the main bedroom. This spacious double room also enjoys the country views and has the benefit of an en suite shower room with large shower cubicle, wash hand basin set in a vanity unit and WC. The kitchen is also a generous size and enjoys the lovely views as well. It is fitted with a comprehensive range of base and wall units with integrated appliances including an electric oven and grill, four ring gas hob and slimline