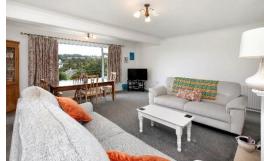

#### **Accommodation**

This extended detached bungalow offers spacious, well proportioned accommodation fitted with gas central heating and uPVC double glazing. The principal rooms benefit from a delightful open and sunny aspect with views towards the beautiful countryside on the nearby Luscombe Estate. The entrance hall provides a spacious reception area with stripped floorboards, useful storage cupboards and access to the loft space. Doors lead off to all rooms. The bright and spacious Living/Dining Room has a large picture window allowing the light to flood in and the views towards the countryside to be enjoyed from the comfort of the sofa. A gas fire set in a feature fire place provides a focal point and double doors lead to the main bedroom. This spacious double room also enjoys the country views and has the benefit of an en suite shower room with large shower cubicle, wash hand basin set in a vanity unit and WC. The kitchen is also a generous size and enjoys the lovely views as well. It is fitted with a comprehensive range of base and wall units with integrated appliances including an electric oven and grill, four ring gas hob and slimline