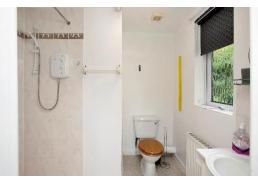

dishwasher. The two further double bedrooms offer built in storage and a pleasant outlook onto the front garden. The bathroom is fitted with a white suite with a shower over the bath, vanity wash hand basin and WC.