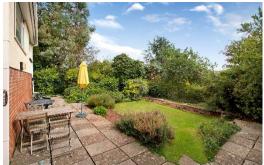

#### **Outside**

To the front of the property an attractive area of garden is stocked with established shrubs providing screening and has a small area of lawn. The rear garden enjoys a good degree of privacy and a sunny, southerly aspect which can be enjoyed from the paved seating area which runs the width of the property. There is an area of level lawn with an established mix of shrubs and evergreens. There is lighting and cold water tap. A path leads down to an additional area of garden with greenhouse.