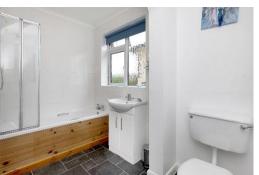

dishwasher. The two further double bedrooms offer built in storage and a pleasant outlook onto the front garden. The bathroom is fitted with a white suite with a shower over the bath, vanity wash hand basin and WC.

3.84m x 3.41m (12'7" x 11'2")

Bedroom 3

3.59m x 3.21m (11'9" x 10'6")

Bathroom

2.80m x 1.97m (9'2" x 6'6")

Outside

Garage

4.77m x 2.48m (15'8" x 8'2")