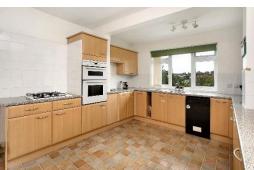

#### **Accommodation**

This extended detached bungalow offers spacious, well proportioned accommodation fitted with gas central heating and uPVC double glazing. The principal rooms benefit from a delightful open and sunny aspect with views towards the beautiful countryside on the nearby Luscombe Estate. The entrance hall provides a spacious reception area with stripped floorboards, useful storage cupboards and access to the loft space. Doors lead off to all rooms. The bright and spacious Living/Dining Room has a large picture window allowing the light to flood in and the views towards the countryside to be enjoyed from the comfort of the sofa. A gas fire set in a feature fire place provides a focal point and double doors lead to the main bedroom. This spacious double room also enjoys the country views and has the benefit of an en suite shower room with large shower cubicle, wash hand basin set in a vanity unit and WC. The kitchen is also a generous size and enjoys the lovely views as well. It is fitted with a comprehensive range of base and wall units with integrated appliances including an electric oven and grill, four ring gas hob and slimline