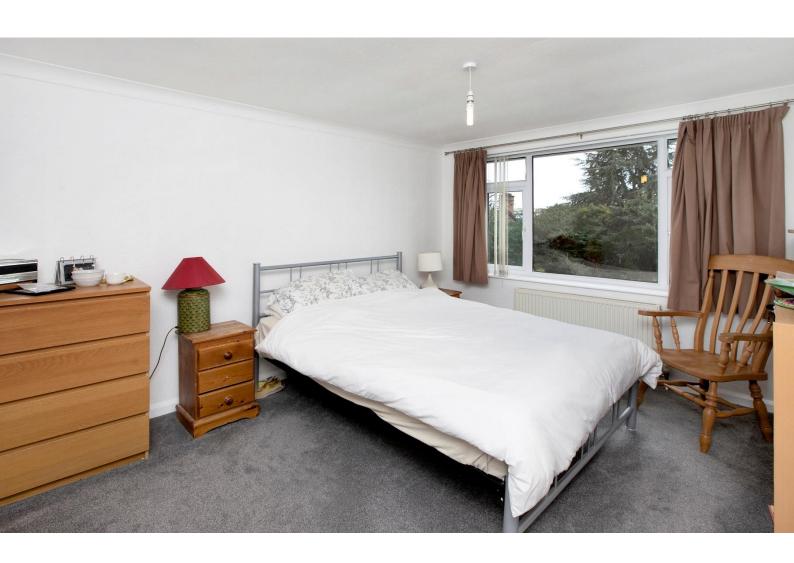

#### **Accommodation**

This extended detached bungalow offers spacious, well proportioned accommodation fitted with gas central heating and uPVC double glazing. The principal rooms benefit from a delightful open and sunny aspect with views towards the beautiful countryside on the nearby Luscombe Estate. The entrance hall provides a spacious reception area with stripped floorboards, useful storage cupboards and access to the loft space. Doors lead off to all rooms. The bright and spacious Living/Dining Room has a large picture window allowing the light to flood in and the views towards the countryside to be enjoyed from the comfort of the sofa. A gas fire set in a feature fire place provides a focal point and double doors lead to the main bedroom. This spacious double room also enjoys the country views and has the benefit of an en suite shower room with large shower cubicle, wash hand basin set in a vanity unit and WC. The kitchen is also a generous size and enjoys the lovely views as well. It is fitted with a comprehensive range of base and wall units with integrated appliances including an electric oven and grill, four ring gas hob and slimline

dishwasher. The two further double bedrooms offer built in storage and a pleasant outlook onto the front garden. The bathroom is fitted with a white suite with a shower over the bath, vanity wash hand basin and WC.