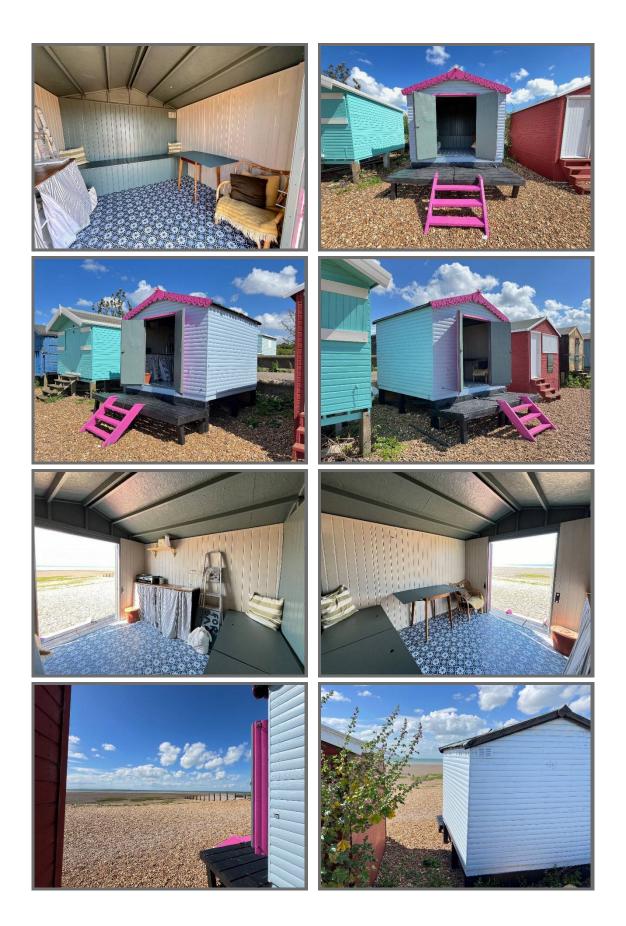

## West Beach, Whitstable, CT5

Fantastic font row beach hut located on West Beach just off Island Wall

£52,000

## West Beach, Whitstable

Harvey Richards & West are delighted to offer for sale this fantastic Beach Hut and hut licence located on the very popular West Beach, just off Island Wall. Positioned on the stones this stunning hut has far reaching views and is one not to be missed!!