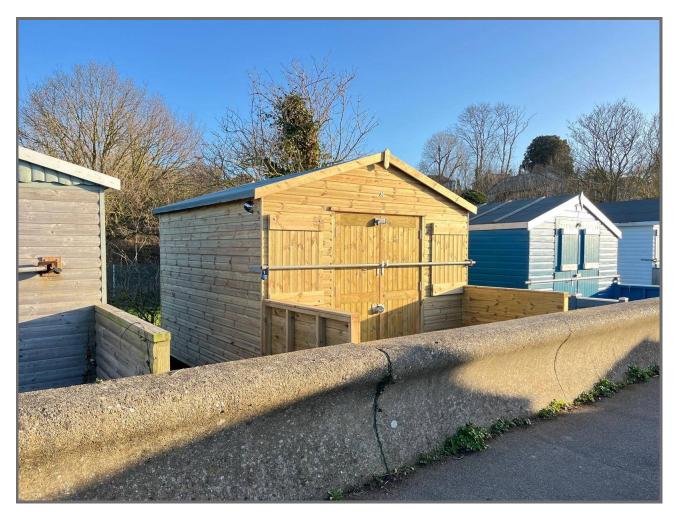

## West Beach, Whitstable, CT5

Fantastic newly built second row beach hut located on West Beach with beautiful sea views.

## West Beach, Whitstable

Harvey Richards & West are delighted to offer for sale this fantastic Beach Hut and hut licence located on the very popular West Beach, just off Island Wall. Newly built this wonderful second row hut is positioned just behind the sea wall with stunning sea views.