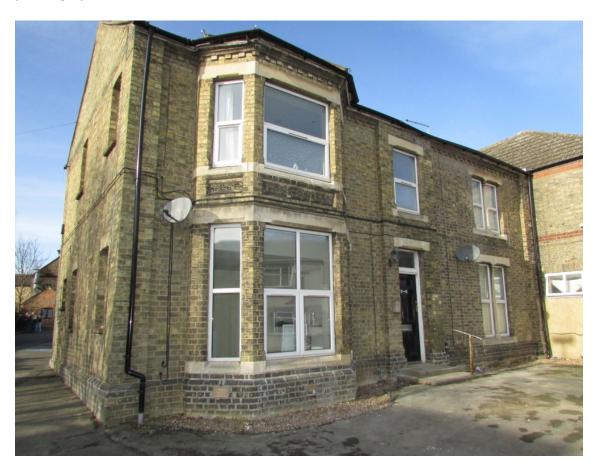

## 4, Queens Street, Whittlesey, PE7 1AY

Ideal investment opportunity this first floor apartment comprising of two bedrooms, open plan lounge/kitchen and fitted bathroom. The property benefits from Upvc double glazing and electric radiator heating. There is NO allocated parking space.

## 4, Queens Street, Whittlesey, PE7

Communal entrance

Landing

**Inner hallway** 

Access via intercom system. Access to the apartment.

Kitchen / lounge 14'6" x 14'6" (4.42m x 4.42m) Fitted a range of wall and base units in white,