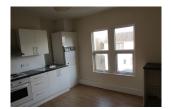

## 4, Queens Street, Whittlesey, PE7

Communal entrance

Landing

**Inner hallway** 

Access via intercom system. Access to the apartment.

Kitchen / lounge 14'6" x 14'6" (4.42m x 4.42m) Fitted a range of wall and base units in white,

complementary work surface. Stainless steel drainer with mixer taps over. Single electric oven and four ring ceramic hob, extractor fan over. Additional work surface to side with plumbing and space for washing machine and space for small fridge. Double radiator. Laminate flooring. Upvc double glazed window to front. Door and one step down to: Smooth ceiling. Laminate flooring. Double radiator. Built-in two storage cupboards. Smoke