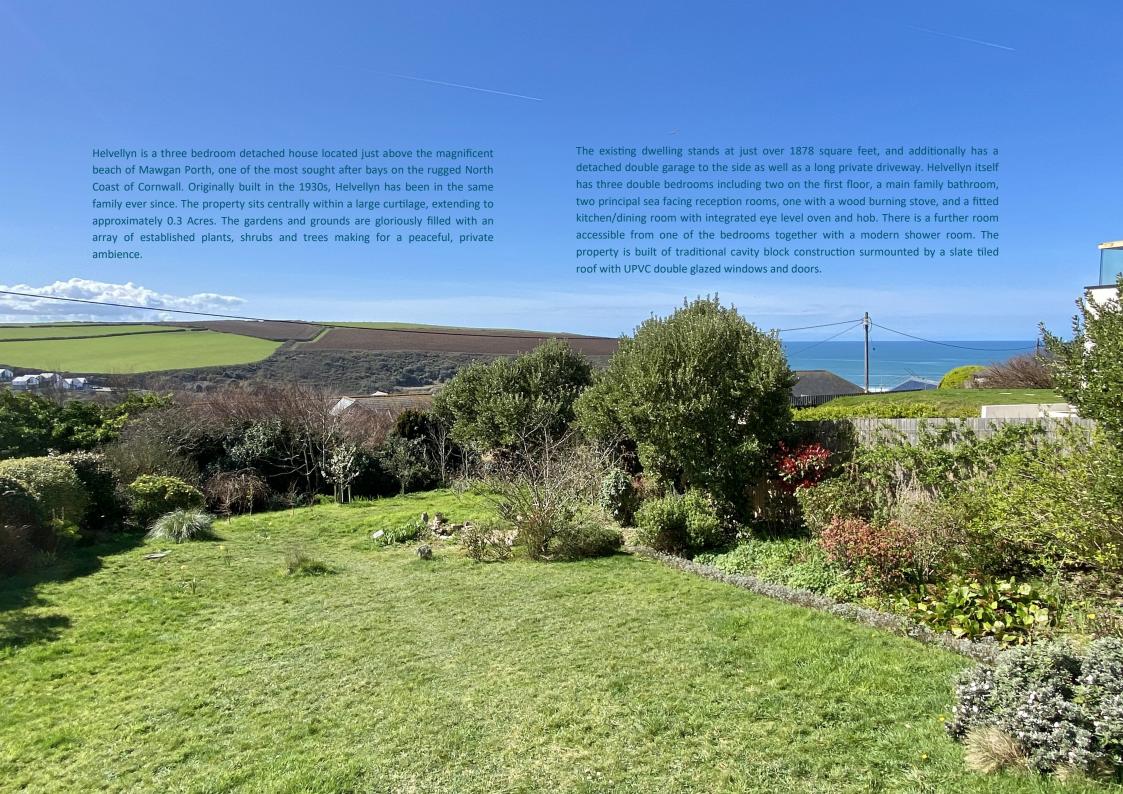

Hellvelyn occupies a fine position on Tredragon Road offering privacy and sea views, moments from the golden sand of the revered beach below.

There's also plenty of scope and potential at Helvellyn. Given the age, one could consider this a development opportunity with huge potential to build a dream home overlooking the sea in this most sought after of locations. Any future development is of course subject to obtaining the necessary planning permission. Services to Helvellyn include mains gas, water, electricity and drainage. EPC rating is D. Council tax band E.