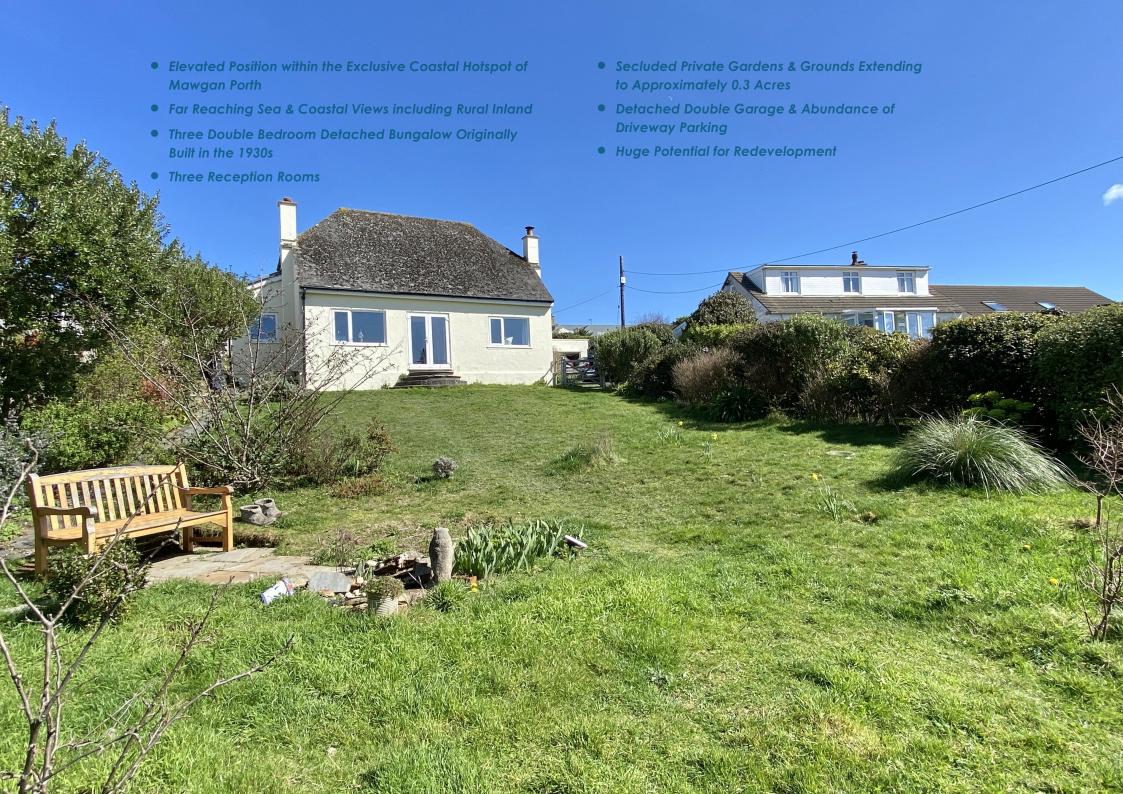

Hellvelyn occupies a fine position on Tredragon Road offering privacy and sea views, moments from the golden sand of the revered beach below.

There's also plenty of scope and potential at Helvellyn. Given the age, one could consider this a development opportunity with huge potential to build a dream home overlooking the sea in this most sought after of locations. Any future development is of course subject to obtaining the necessary planning permission. Services to Helvellyn include mains gas, water, electricity and drainage. EPC rating is D. Council tax band E.