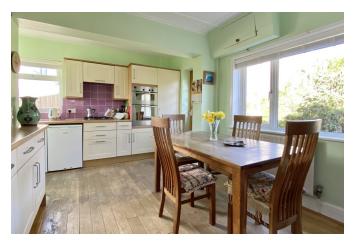

## Helvellyn, Mawgan Porth TR8 4DJ

£1,100,000 guide

1ST FLOOR 601 sq.ft. (55.8 sq.m.) approx.

Edmonton WADEBRIDGE St Breack Tredinnick Trevarrian St Mawgan Talskiddy The bay provides a range of amenities including a local store, cafés, various eateries, The Merrymoor public house, surf school, and gift shops. Walkers are well placed to enjoy the wonders of the South West Coastal Path with fabulous walks to the likes of Watergate Bay and Bedruthan Steps both being within easy reach.

**EAVES STORAGE** CUPBOARD **BEDROOM** BEDROOM 13'11" x 9'11" 4.23m x 3.02m 14'3" x 12'0" 4.34m x 3.67m

**GROUND FLOOR** 1277 sq.ft. (118.6 sq.m.) approx.

Rick Stein's esteemed Seafood restaurant, Paul Ainsworth's Michelin starred No.6 and cool seafood bar Prawn On The Lawn in picturesque Padstow can be found just a few miles distant. Well situated for ease of transport, Mawgan Porth is less than a 20 minute drive off the main A30 and approximately 2.4 miles from Newquay Airport with its domestic and international flight services. The main line train station at Bodmin Parkway is an approximate 30 minute drive away with routes into London Paddington.