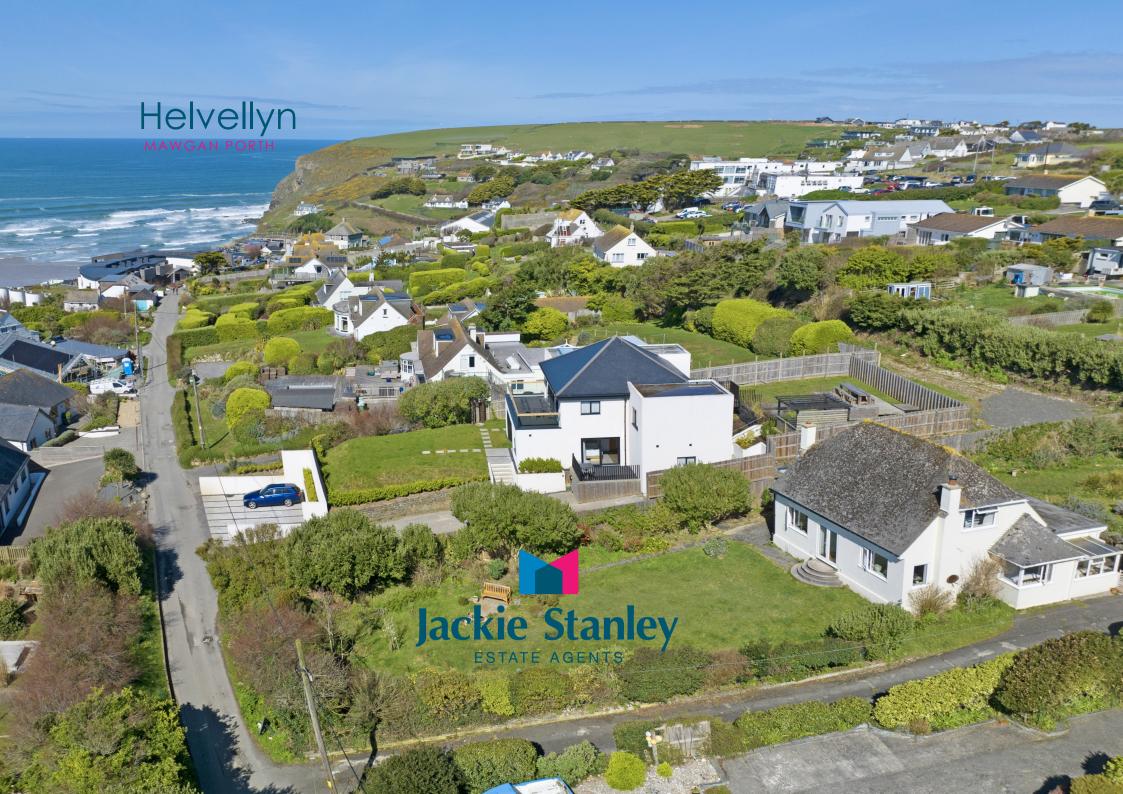

Hellvelyn occupies a fine position on Tredragon Road offering privacy and sea views, moments from the golden sand of the revered beach below.

There's also plenty of scope and potential at Helvellyn. Given the age, one could consider this a development opportunity with huge potential to build a dream home overlooking the sea in this most sought after of locations. Any future development is of course subject to obtaining the necessary planning permission. Services to Helvellyn include mains gas, water, electricity and drainage. EPC rating is D. Council tax band E.

Mawgan Porth is now one of the most sought after locations in North Cornwall. The magnificent sandy beach is famous for water sports activities serving surfers and bathers alike with stunning cliff and coastline walks. Fine dining is available locally at the award-winning Scarlet Hotel as well as first class spa and recreational facilities at The Scarlet and Bedruthan Hotel.

## Helvellyn, Mawgan Porth TR8 4DJ

£1,100,000 guide

1ST FLOOR 601 sq.ft. (55.8 sq.m.) approx.

Edmonton WADEBRIDGE St Breack Tredinnick Trevarrian St Mawgan Talskiddy The bay provides a range of amenities including a local store, cafés, various eateries, The Merrymoor public house, surf school, and gift shops. Walkers are well placed to enjoy the wonders of the South West Coastal Path with fabulous walks to the likes of Watergate Bay and Bedruthan Steps both being within easy reach.