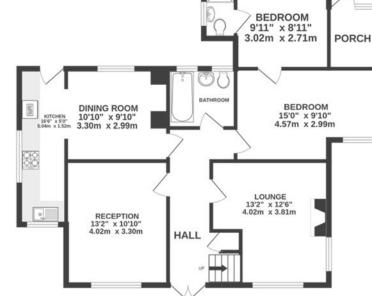

## Helvellyn, Mawgan Porth TR8 4DJ

£1,100,000 guide

1ST FLOOR 601 sq.ft. (55.8 sq.m.) approx.

Edmonton WADEBRIDGE St Breack Tredinnick Trevarrian St Mawgan Talskiddy The bay provides a range of amenities including a local store, cafés, various eateries, The Merrymoor public house, surf school, and gift shops. Walkers are well placed to enjoy the wonders of the South West Coastal Path with fabulous walks to the likes of Watergate Bay and Bedruthan Steps both being within easy reach.

GARAGE

20'5" x 9'5"

6.22m x 2.88m

GARAGE

20'5" x 9'6"

6.22m x 2.90m

Chapel Amble

Polzeath Trebetherick

**EAVES STORAGE** CUPBOARD **BEDROOM** BEDROOM 13'11" x 9'11" 4.23m x 3.02m 14'3" x 12'0" 4.34m x 3.67m

**GROUND FLOOR** 1277 sq.ft. (118.6 sq.m.) approx.

Rick Stein's esteemed Seafood restaurant, Paul Ainsworth's Michelin starred No.6 and cool seafood bar Prawn On The Lawn in picturesque Padstow can be found just a few miles distant. Well situated for ease of transport, Mawgan Porth is less than a 20 minute drive off the main A30 and approximately 2.4 miles from Newquay Airport with its domestic and international flight services. The main line train station at Bodmin Parkway is an approximate 30 minute drive away with routes into London Paddington.

TOTAL FLOOR AREA: 1878 sq.ft. (174.5 sq.m.) approx.