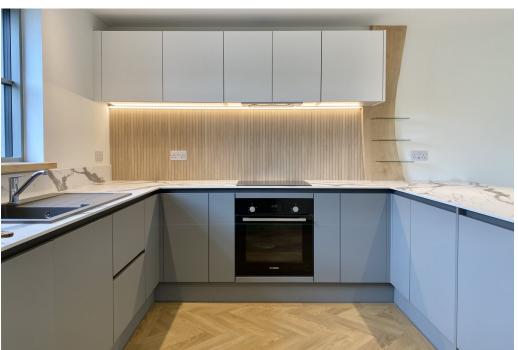

Additionally, Well Cottage has a sleek modern kitchen with fully integrated appliances, Amtico oak flooring, bi-fold doors to the garden, drop ceiling LED lighting and stylish bathrooms.

As the accompanying floorplan illustrates, the accommodation includes an entrance porch, reception hall, kitchen/dining room, lounge, utility room and cloakroom, three first floor double bedrooms, master en-suite shower room and family bathroom.