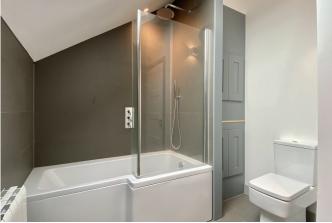

Additionally, Well Cottage has a sleek modern kitchen with fully integrated appliances, Amtico oak flooring, bi-fold doors to the garden, drop ceiling LED lighting and stylish bathrooms.

As the accompanying floorplan illustrates, the accommodation includes an entrance porch, reception hall, kitchen/dining room, lounge, utility room and cloakroom, three first floor double bedrooms, master en-suite shower room and family bathroom.