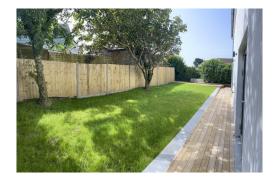

Externally, Well Cottage benefits from an enclosed rear garden mainly laid to lawn with fence boundaries and decked walkways. To the front, the driveway is gravelled with a five bar gate entrance.

Services to the property include mains water, electricity and drainage with an air source heating system. EPC rating A. Council Tax Band TBC.