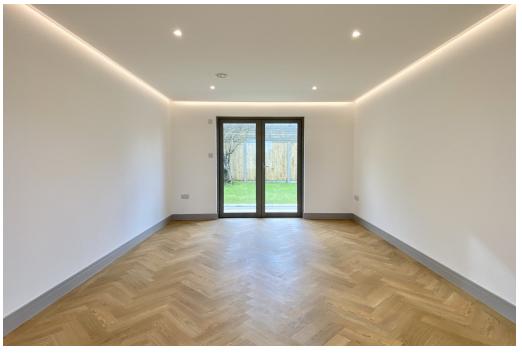

Additionally, Well Cottage has a sleek modern kitchen with fully integrated appliances, Amtico oak flooring, bi-fold doors to the garden, drop ceiling LED lighting and stylish bathrooms.

As the accompanying floorplan illustrates, the accommodation includes an entrance porch, reception hall, kitchen/dining room, lounge, utility room and cloakroom, three first floor double bedrooms, master en-suite shower room and family bathroom.