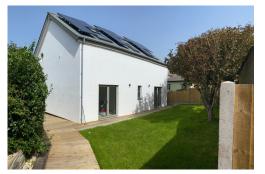

Externally, Well Cottage benefits from an enclosed rear garden mainly laid to lawn with fence boundaries and decked walkways. To the front, the driveway is gravelled with a five bar gate entrance.

Services to the property include mains water, electricity and drainage with an air source heating system. EPC rating A. Council Tax Band TBC.