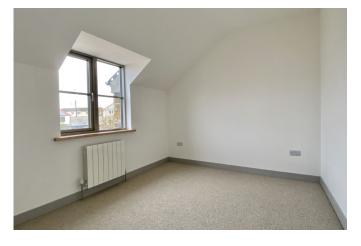

Additionally, Well Cottage has a sleek modern kitchen with fully integrated appliances, Amtico oak flooring, bi-fold doors to the garden, drop ceiling LED lighting and stylish bathrooms.

As the accompanying floorplan illustrates, the accommodation includes an entrance porch, reception hall, kitchen/dining room, lounge, utility room and cloakroom, three first floor double bedrooms, master en-suite shower room and family bathroom.