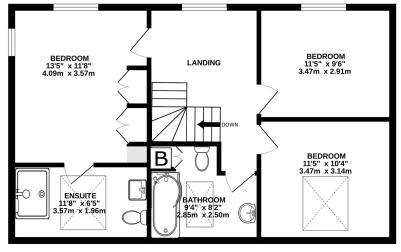

Additionally, Well Cottage has a sleek modern kitchen with fully integrated appliances, Amtico oak flooring, bi-fold doors to the garden, drop ceiling LED lighting and stylish bathrooms.

As the accompanying floorplan illustrates, the accommodation includes an entrance porch, reception hall, kitchen/dining room, lounge, utility room and cloakroom, three first floor double bedrooms, master en-suite shower room and family bathroom.

1ST FLOOR 644 sq.ft. (59.8 sq.m.) approx.

TOTAL FLOOR AREA: 1307 sq.ft. (121.5 sq.m.) approx.