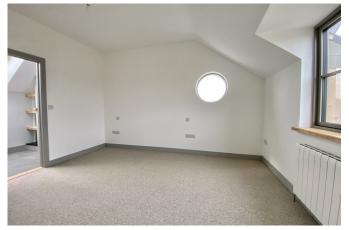

Additionally, Well Cottage has a sleek modern kitchen with fully integrated appliances, Amtico oak flooring, bi-fold doors to the garden, drop ceiling LED lighting and stylish bathrooms.

As the accompanying floorplan illustrates, the accommodation includes an entrance porch, reception hall, kitchen/dining room, lounge, utility room and cloakroom, three first floor double bedrooms, master en-suite shower room and family bathroom.