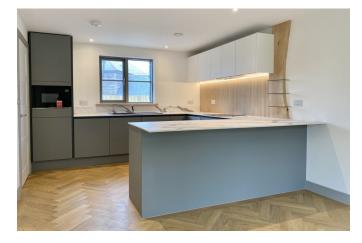

Additionally, Well Cottage has a sleek modern kitchen with fully integrated appliances, Amtico oak flooring, bi-fold doors to the garden, drop ceiling LED lighting and stylish bathrooms.

As the accompanying floorplan illustrates, the accommodation includes an entrance porch, reception hall, kitchen/dining room, lounge, utility room and cloakroom, three first floor double bedrooms, master en-suite shower room and family bathroom.