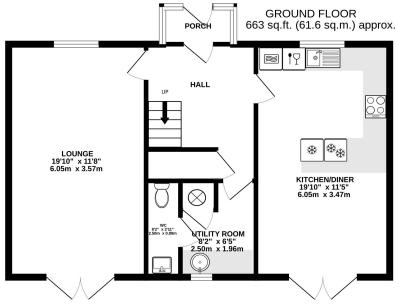

Additionally, Well Cottage has a sleek modern kitchen with fully integrated appliances, Amtico oak flooring, bi-fold doors to the garden, drop ceiling LED lighting and stylish bathrooms.

As the accompanying floorplan illustrates, the accommodation includes an entrance porch, reception hall, kitchen/dining room, lounge, utility room and cloakroom, three first floor double bedrooms, master en-suite shower room and family bathroom.

1ST FLOOR 644 sq.ft. (59.8 sq.m.) approx.

TOTAL FLOOR AREA: 1307 sq.ft. (121.5 sq.m.) approx.