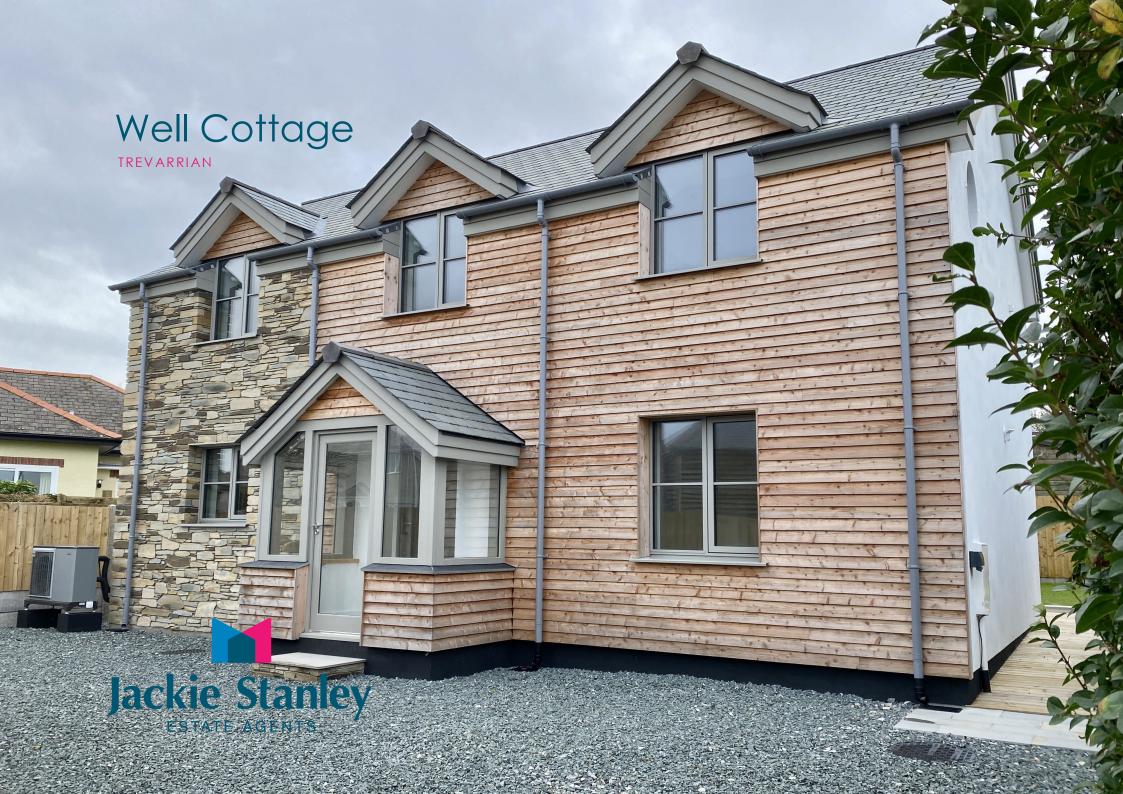

Nestled within the pretty coastal hamlet of Trevarrian, situated between desirable Watergate Bay and highly sought after Mawgan Porth is Well Cottage. This brand new three double bedroom detached house home has just been completed to an extremely high standard with an array of modern technology, stylish finishes and A rated energy efficiency.

Noteworthy features include larch and natural stone elevations, solar PV, MVHC

ventilation system, underfloor heating, air source heating system and triple glazed windows and skylights with low 'U' values.