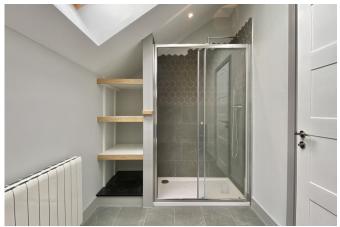

Additionally, Well Cottage has a sleek modern kitchen with fully integrated appliances, Amtico oak flooring, bi-fold doors to the garden, drop ceiling LED lighting and stylish bathrooms.

As the accompanying floorplan illustrates, the accommodation includes an entrance porch, reception hall, kitchen/dining room, lounge, utility room and cloakroom, three first floor double bedrooms, master en-suite shower room and family bathroom.