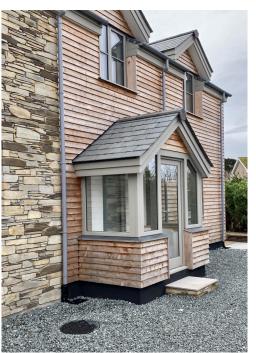

Noteworthy features include larch and natural stone elevations, solar PV, MVHC

ventilation system, underfloor heating, air source heating system and triple glazed windows and skylights with low 'U' values.

Additionally, Well Cottage has a sleek modern kitchen with fully integrated appliances, Amtico oak flooring, bi-fold doors to the garden, drop ceiling LED lighting and stylish bathrooms.

As the accompanying floorplan illustrates, the accommodation includes an entrance porch, reception hall, kitchen/dining room, lounge, utility room and cloakroom, three first floor double bedrooms, master en-suite shower room and family bathroom.