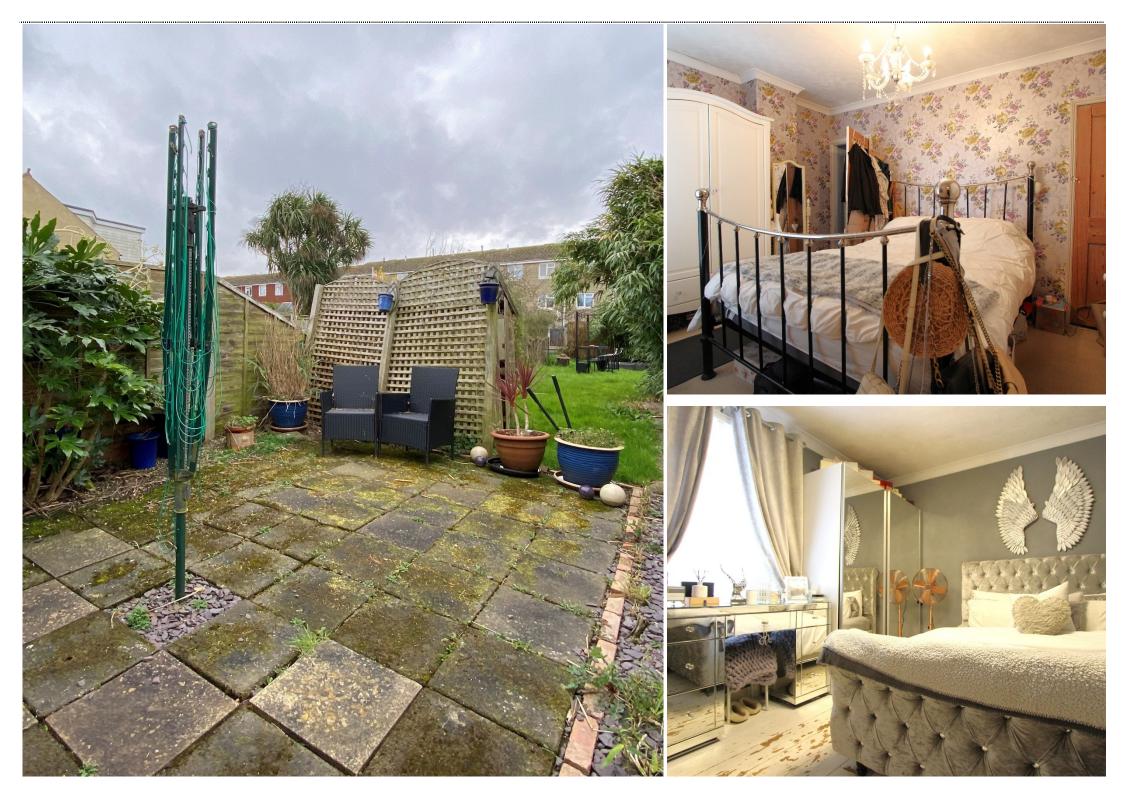

### Mid Terrace Home Off Road Parking

Jenkinson Estates are pleased to offer to the market place this terraced home located within easy reach of the vibrant, award winning town centre, mainline railway station and far reaching promenade. The property offers two reception rooms, kitchen and utility to the ground floor. The first floor continues with two double bedrooms and the family bathroom. Externally there is front and rear gardens, the rear is approaching 80ft in length and is mainly laid to the lawn. This property also boasts off road parking to the front. The property is double glazed and offers a gas fired central heating system. This property is available for immediate viewings and is available via the appointed Sole Agents Jenkinson Estates.

## Offering Two Double Bedrooms Large Rear Garden

Bathroom 8'9" x 7'0" (2.67m x 2.13m)

Rear Garden

**Off Road Parking** 