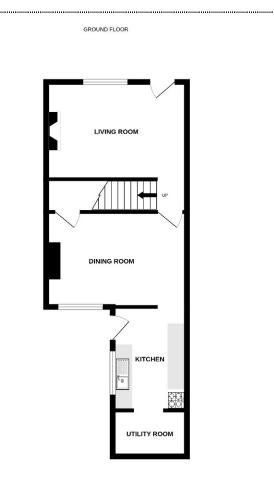

Entrance Via;

Living Room 12'6" x 10'2" (3.81m x 3.10m)

Dining Room 10'2" x 9'4" (3.10m x 2.84m)

**Kitchen** 8'8" x 6'5" (2.64m x 1.96m)

Utility Room

First Floor

Bedroom One 12'6" x 10'4" (3.81m x 3.15m)

Bedroom Two 12'7" x 9'6" (3.84m x 2.90m)