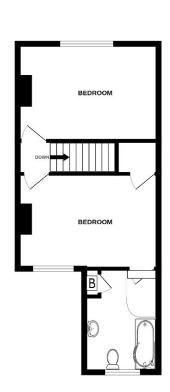

Entrance Via;

Living Room 12'6" x 10'2" (3.81m x 3.10m)

Dining Room 10'2" x 9'4" (3.10m x 2.84m)

**Kitchen** 8'8" x 6'5" (2.64m x 1.96m)

Utility Room

First Floor

Bedroom One 12'6" x 10'4" (3.81m x 3.15m)

Bedroom Two 12'7" x 9'6" (3.84m x 2.90m)

Bathroom 8'9" x 7'0" (2.67m x 2.13m)

Rear Garden

**Off Road Parking** 