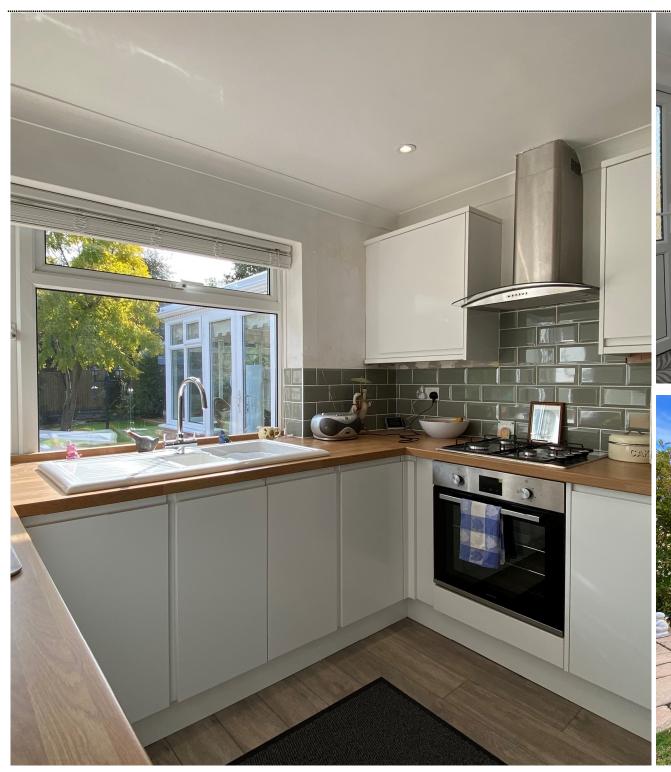

## Stunning Modern Bungalow Good Living Space

Two Double Bedrooms
Pitched Roof Conservatory

Beautifully Presented
Landscaped Rear Gardens

Jenkinson Estates are delighted to bring new to the market this stunning semi detached bungalow which is elevated and is accessible via steps to the side of the property. This lovely home has been well maintained by the present owner and is just ready to move straight into. is double property glazed throughout and there is a gas fired central heating system. The property comprises of entrance hall with doors leading to a spacious living room that is over 17ft in length and has folding doors leading out to the conservatory which overlooks the rear garden. There are two bedrooms both being double, bathroom and recently fitted kitchen which gives access though to the utility room. The outside space continues with retaining wall and block paved area for three cars, and to the rear garden there is a patio area and laid to lawn gardens which is well stocked with a variety trees and shrubs. All viewings are strictly by appointment through Jenkinson Estates