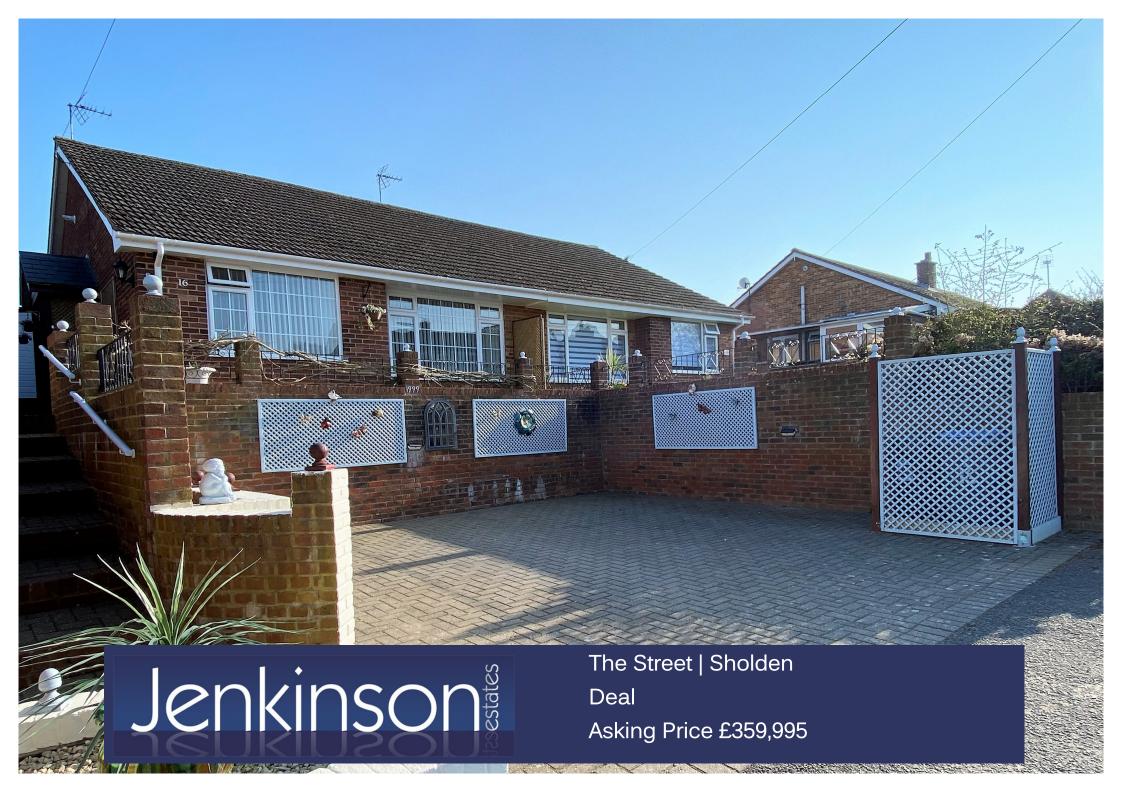

## Stunning Modern Bungalow Good Living Space

Two Double Bedrooms
Pitched Roof Conservatory

Beautifully Presented
Landscaped Rear Gardens

Jenkinson Estates are delighted to bring new to the market this stunning semi detached bungalow which is elevated and is accessible via steps to the side of the property. This lovely home has been well maintained by the present owner and is just ready to move straight into. is double property glazed throughout and there is a gas fired central heating system. The property comprises of entrance hall with doors leading to a spacious living room that is over 17ft in length and has folding doors leading out to the conservatory which overlooks the rear garden. There are two bedrooms both being double, bathroom and recently fitted kitchen which gives access though to the utility room. The outside space continues with retaining wall and block paved area for three cars, and to the rear garden there is a patio area and laid to lawn gardens which is well stocked with a variety trees and shrubs. All viewings are strictly by appointment through Jenkinson Estates