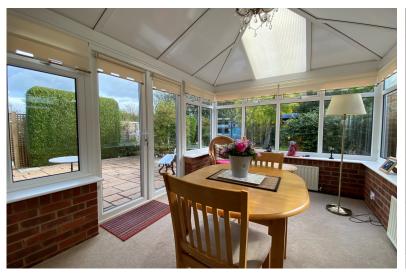

## Stunning Modern Bungalow Good Living Space

Two Double Bedrooms
Pitched Roof Conservatory

Beautifully Presented
Landscaped Rear Gardens

Jenkinson Estates are delighted to bring new to the market this stunning semi detached bungalow which is elevated and is accessible via steps to the side of the property. This lovely home has been well maintained by the present owner and is just ready to move straight into. is double property glazed throughout and there is a gas fired central heating system. The property comprises of entrance hall with doors leading to a spacious living room that is over 17ft in length and has folding doors leading out to the conservatory which overlooks the rear garden. There are two bedrooms both being double, bathroom and recently fitted kitchen which gives access though to the utility room. The outside space continues with retaining wall and block paved area for three cars, and to the rear garden there is a patio area and laid to lawn gardens which is well stocked with a variety trees and shrubs. All viewings are strictly by appointment through Jenkinson Estates