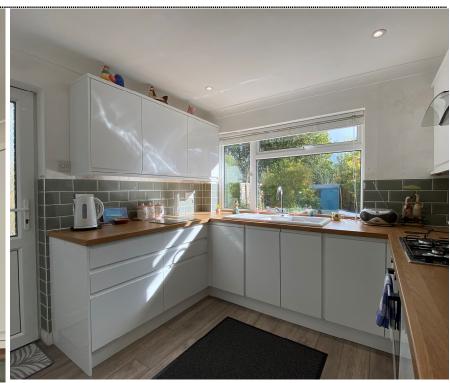

## Stunning Modern Bungalow Good Living Space

Two Double Bedrooms
Pitched Roof Conservatory

Beautifully Presented
Landscaped Rear Gardens

Jenkinson Estates are delighted to bring new to the market this stunning semi detached bungalow which is elevated and is accessible via steps to the side of the property. This lovely home has been well maintained by the present owner and is just ready to move straight into. is double property glazed throughout and there is a gas fired central heating system. The property comprises of entrance hall with doors leading to a spacious living room that is over 17ft in length and has folding doors leading out to the conservatory which overlooks the rear garden. There are two bedrooms both being double, bathroom and recently fitted kitchen which gives access though to the utility room. The outside space continues with retaining wall and block paved area for three cars, and to the rear garden there is a patio area and laid to lawn gardens which is well stocked with a variety trees and shrubs. All viewings are strictly by appointment through Jenkinson Estates