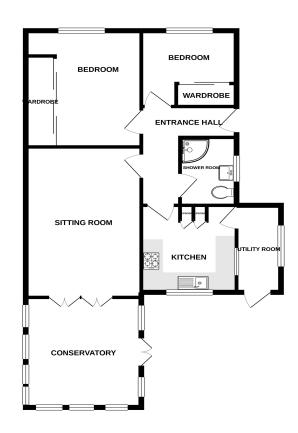

## Stunning Modern Bungalow Good Living Space

Two Double Bedrooms
Pitched Roof Conservatory

Beautifully Presented
Landscaped Rear Gardens

Jenkinson Estates are delighted to bring new to the market this stunning semi detached bungalow which is elevated and is accessible via steps to the side of the property. This lovely home has been well maintained by the present owner and is just ready to move straight into. is double property glazed throughout and there is a gas fired central heating system. The property comprises of entrance hall with doors leading to a spacious living room that is over 17ft in length and has folding doors leading out to the conservatory which overlooks the rear garden. There are two bedrooms both being double, bathroom and recently fitted kitchen which gives access though to the utility room. The outside space continues with retaining wall and block paved area for three cars, and to the rear garden there is a patio area and laid to lawn gardens which is well stocked with a variety trees and shrubs. All viewings are strictly by appointment through Jenkinson Estates

Whilst every attempt has been made to ensure the accuracy of the floorplan contained here, measuremen of doors, windows, rooms and any other lems are approximate and no responsibility is taken for any error consistion or mis-statement. The join is for illustrative purposes only and should be used as such by any prospective purchaser. The services, systems and appliances shown have not been tested and no guarant as to their operability or efficiency; can be given.