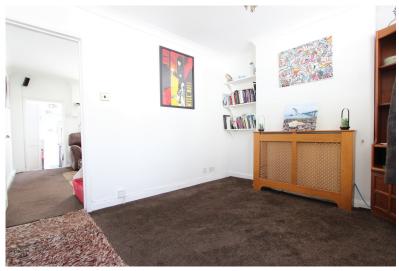

Entrance Via;

Dining Room 10'9" x 9'7" (3.28m x 2.92m)

Living Room

11'10" x 10'10" (3.61m x 3.30m)

Kitchen

13'3" x 5'8" (4.04m x 1.73m)

Bathroom

6'4" x 5'6" (1.93m x 1.68m)