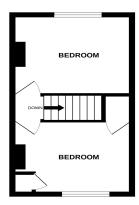

First Floor Landing

Bedroom One

10'9" x 9'2" (3.28m x 2.79m)

Bedroom Two

10'0" x 9'4" (3.05m x 2.84m)

Rear Garden