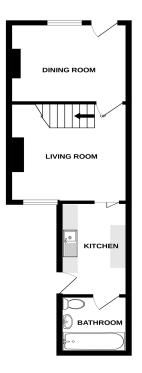

Entrance Via;

Dining Room 10'9" x 9'7" (3.28m x 2.92m)

Living Room

11'10" x 10'10" (3.61m x 3.30m)

Kitchen

13'3" x 5'8" (4.04m x 1.73m)

Bathroom

6'4" x 5'6" (1.93m x 1.68m)