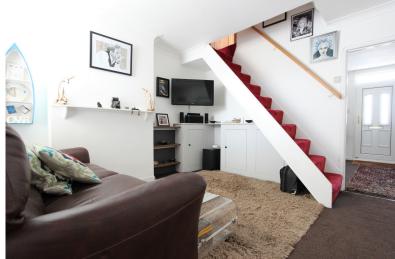

Entrance Via;

Dining Room 10'9" x 9'7" (3.28m x 2.92m)

Living Room

11'10" x 10'10" (3.61m x 3.30m)

Kitchen

13'3" x 5'8" (4.04m x 1.73m)

Bathroom

6'4" x 5'6" (1.93m x 1.68m)