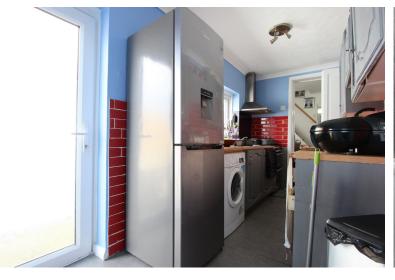

Entrance Via;

Dining Room 10'9" x 9'7" (3.28m x 2.92m)

Living Room

11'10" x 10'10" (3.61m x 3.30m)

Kitchen

13'3" x 5'8" (4.04m x 1.73m)

Bathroom

6'4" x 5'6" (1.93m x 1.68m)