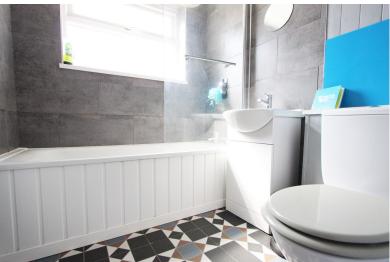

Entrance Via;

Dining Room 10'9" x 9'7" (3.28m x 2.92m)

Living Room

11'10" x 10'10" (3.61m x 3.30m)

Kitchen

13'3" x 5'8" (4.04m x 1.73m)

Bathroom

6'4" x 5'6" (1.93m x 1.68m)