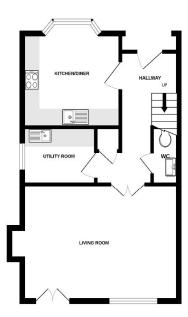

# Off Road Parking En-Suite To Master Bedroom

GROUND FLOOR

1ST FLOOR

Jenkinson Estates 4 West Street, Deal, Kent, CT14 6AE

Utility Room

W.C

8'7" x 5'8" (2.62m x 1.73m)

12'4" x 10'9" (3.76m x 3.28m)

**First Floor Landing** 

Master Bedroom

**Family Bathroom** 

Rear Garden