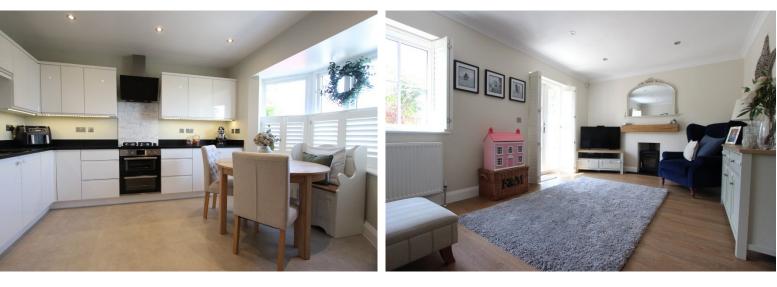

## Semi Detached Home Enclosed Rear Garden

Jenkinson Estates are pleased to bring to the market this modern semi detached home situated within a short work of the heart of this picturesque, historical village of Worth, near Sandwich. This home offers spacious accommodation throughout including a kitchen / dining room, complete with a bay-window which take in the wonderful countryside views opposite. The living room overlooks and opens out onto the secluded rear gardens via French doors. There is the added benefit of a utility room and separate W.C which completes the ground floor. The first floor continues to impress with three bedrooms, two doubles and the third a single. The master bedroom has the added benefit of an en-suite shower room. The family bathroom completes the accommodation. Externally the property has an enclosed, landscaped rear garden with gated side access to the front. There is the added bonus of a gated, paved driveway. All viewings are by appointment via the Sole Agent Jenkinson Estates

Utility Room

W.C

8'7" x 5'8" (2.62m x 1.73m)

12'4" x 10'9" (3.76m x 3.28m)

**First Floor Landing** 

Master Bedroom

**Family Bathroom** 

Rear Garden