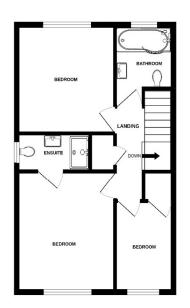

# Off Road Parking En-Suite To Master Bedroom

GROUND FLOOR

1ST FLOOR

Jenkinson Estates 4 West Street, Deal, Kent, CT14 6AE

Utility Room

W.C

8'7" x 5'8" (2.62m x 1.73m)

12'4" x 10'9" (3.76m x 3.28m)

**First Floor Landing** 

Master Bedroom

**Family Bathroom** 

Rear Garden