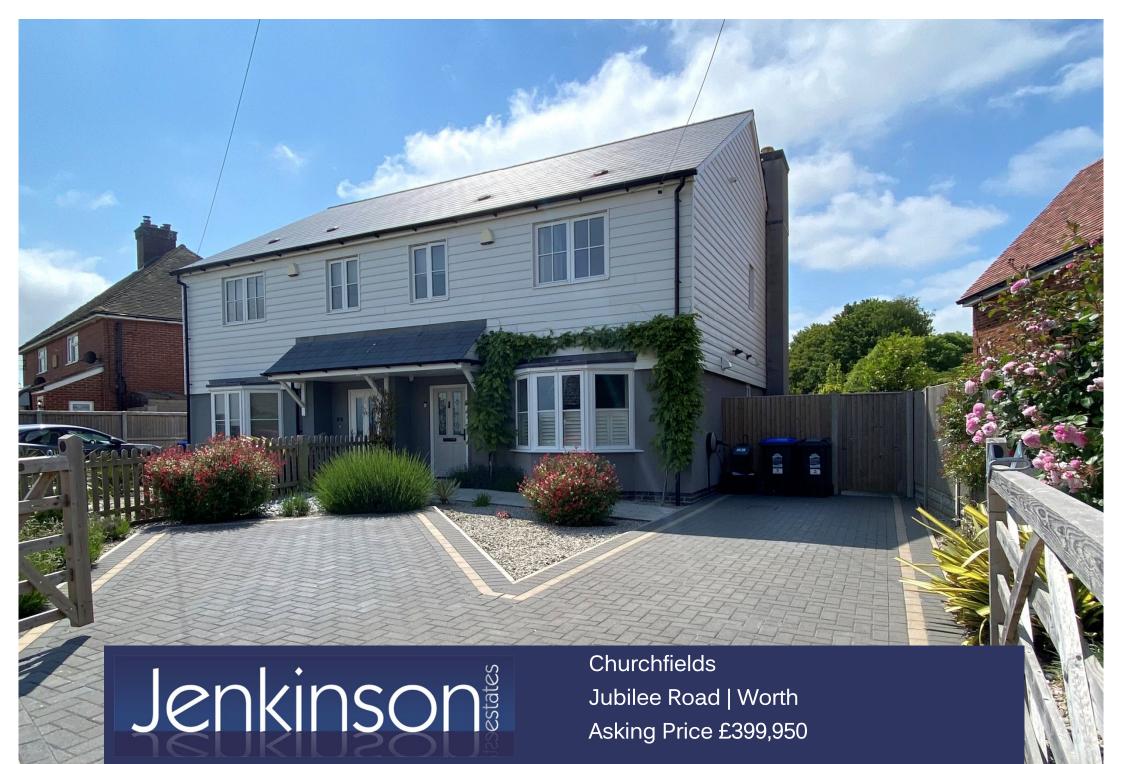

## Semi Detached Home Enclosed Rear Garden

Jenkinson Estates are pleased to bring to the market this modern semi detached home situated within a short work of the heart of this picturesque, historical village of Worth, near Sandwich. This home offers spacious accommodation throughout including a kitchen / dining room, complete with a bay-window which take in the wonderful countryside views opposite. The living room overlooks and opens out onto the secluded rear gardens via French doors. There is the added benefit of a utility room and separate W.C which completes the ground floor. The first floor continues to impress with three bedrooms, two doubles and the third a single. The master bedroom has the added benefit of an en-suite shower room. The family bathroom completes the accommodation. Externally the property has an enclosed, landscaped rear garden with gated side access to the front. There is the added bonus of a gated, paved driveway. All viewings are by appointment via the Sole Agent Jenkinson Estates

# Offering Three Bedrooms Semi Rural Location

# Off Road Parking En-Suite To Master Bedroom

GROUND FLOOR

1ST FLOOR

Jenkinson Estates 4 West Street, Deal, Kent, CT14 6AE