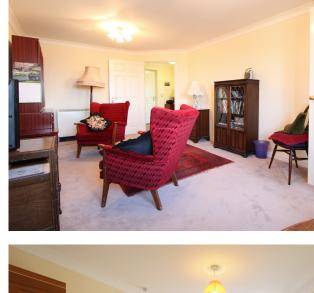

Accommodation

Entrance Via;

**Apartment Entrance** 

Living / Dining Room 19'12" x 10'5" (6.10m x 3.18m)

Kitchen

7'7" x 7'2" (2.31m x 2.18m)

**Bedroom** 

17'8" x 9'2" (5.38m x 2.79m)