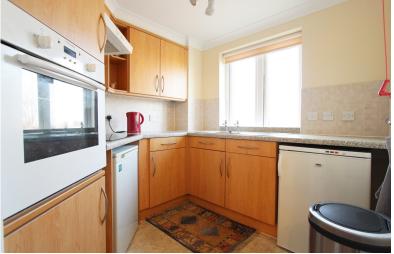

Accommodation

Entrance Via;

**Apartment Entrance** 

Living / Dining Room 19'12" x 10'5" (6.10m x 3.18m)

Kitchen

7'7" x 7'2" (2.31m x 2.18m)

**Bedroom** 

17'8" x 9'2" (5.38m x 2.79m)