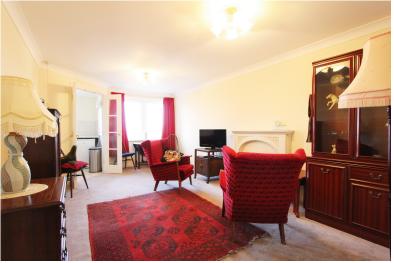

Accommodation

Entrance Via;

**Apartment Entrance** 

Living / Dining Room 19'12" x 10'5" (6.10m x 3.18m)

Kitchen

7'7" x 7'2" (2.31m x 2.18m)

**Bedroom** 

17'8" x 9'2" (5.38m x 2.79m)