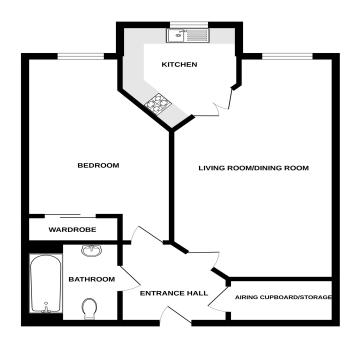

## SECOND FLOOR

Whist every attempt has been made to ensure the accuracy of the floorplan contained here, measurement of doors, wholework, rooms and any other sems are approximate and no responsibility is facin for any our of doors, whole the seminary of the sems are approximated and no responsibility is facin for any our prospective purchaser. The services, systems and appliances shown have not been tested and no guarant according to the property of the seminary of the sem

Accommodation

Entrance Via;

**Apartment Entrance** 

Living / Dining Room 19'12" x 10'5" (6.10m x 3.18m)

Kitchen

7'7" x 7'2" (2.31m x 2.18m)

**Bedroom** 

17'8" x 9'2" (5.38m x 2.79m)

Bathroom

6'9" x 5'6" (2.06m x 1.68m)

Communal Gardens

Residents Parking