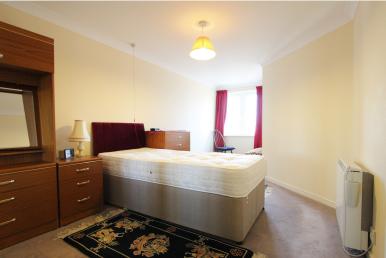

Accommodation

Entrance Via;

**Apartment Entrance** 

Living / Dining Room 19'12" x 10'5" (6.10m x 3.18m)

Kitchen

7'7" x 7'2" (2.31m x 2.18m)

**Bedroom** 

17'8" x 9'2" (5.38m x 2.79m)