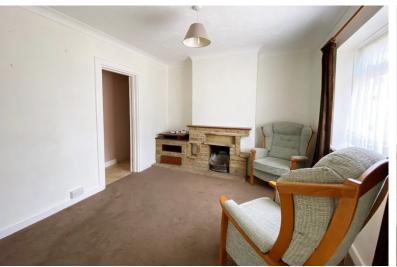

Accommodation

Entrance Via;

Hallway

**Living Room** 14'4" x 9'10" (4.37m x 3.00m)

Kitchen / Dining Room 10'6" x 6'2" (3.20m x 1.88m)

W.C

First Floor Landing

**Bedroom One** 