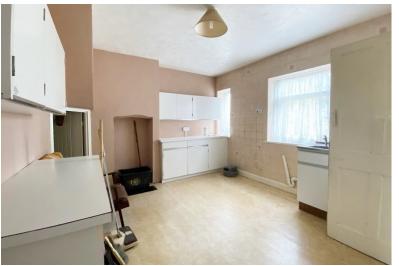

Accommodation

Entrance Via;

Hallway

**Living Room** 14'4" x 9'10" (4.37m x 3.00m)

Kitchen / Dining Room 10'6" x 6'2" (3.20m x 1.88m)

W.C

First Floor Landing

**Bedroom One** 