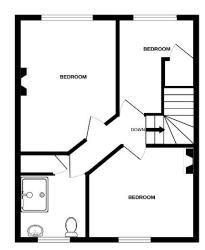

Offering Three Bedrooms

Spacious Kitchen / Breakfast Room

Front and Rear Gardens
No Onward Chain Complications

Council Tax Band B

GROUND FLOOR 1ST FLOOR

of doors, windows, rooms and any other items are approximate and no responsibility is taken for any enri or mission or mis statement. This plan is for illustrative purposes only and stoud be used as such by any prospective purchaser. The services, systems and appliances shown have not been tested and no guarant as to their operability or efficiency can be given. Made with Mortopix 60025.

16'6" x 8'10" (5.03m x 2.69m)

**Bedroom Two** 

11'4" x 9'0" (3.45m x 2.74m)

**Bedroom Three** 

8'6" x 8'2" (2.59m x 2.49m)

**Shower Room** 

8'1" x 5'9" (2.46m x 1.75m)

Front and Rear Gardens