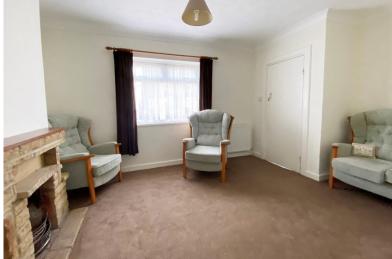

Accommodation

Entrance Via;

Hallway

**Living Room** 14'4" x 9'10" (4.37m x 3.00m)

Kitchen / Dining Room 10'6" x 6'2" (3.20m x 1.88m)

W.C

First Floor Landing

**Bedroom One** 