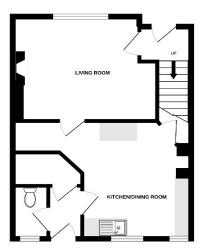

Offering Three Bedrooms

Spacious Kitchen / Breakfast Room

Front and Rear Gardens
No Onward Chain Complications

Council Tax Band B

GROUND FLOOR 1ST FLOOR

of doors, windows, rooms and any other items are approximate and no responsibility is taken for any enri or mission or mis statement. This plan is for illustrative purposes only and stoud be used as such by any prospective purchaser. The services, systems and appliances shown have not been tested and no guarant as to their operability or efficiency can be given. Made with Mortopix 60025.

Accommodation

Entrance Via;

Hallway

**Living Room** 14'4" x 9'10" (4.37m x 3.00m)

Kitchen / Dining Room 10'6" x 6'2" (3.20m x 1.88m)

W.C

First Floor Landing

**Bedroom One** 