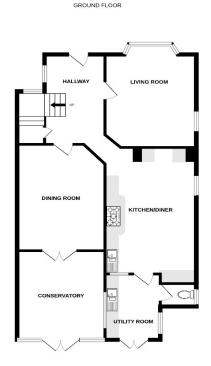

#### Accommodation

**Entrance Hallway** 

Living Room 13'3" x 15'7" (4.04m x 4.75m) Dining Room 13'0" x 12'4" (3.96m x 3.76m) Conservatory 14'2" x 11'5" (4.32m x 3.48m) Kitchen/Breakfast Room 16'8" x 11'5" (5.08m x 3.48m) Utility Room 14'2" x 6'2" (4.32m x 1.88m) Separate W.C.