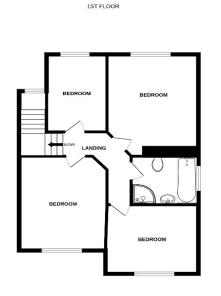

First Floor Landing

Bedroom One 14'3" × 11'8" (4.34m × 3.56m) Bedroom Two 12'9" × 12'4" (3.89m × 3.76m) Bedroom Three 11'7" × 11'0" (3.53m × 3.35m) Bedroom Four 9'11" × 9'3" (3.02m × 2.82m) Family Bathroom