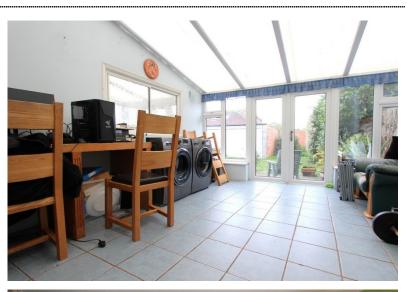

#### Accommodation

**Entrance Hallway** 

Living Room 13'3" x 15'7" (4.04m x 4.75m) Dining Room 13'0" x 12'4" (3.96m x 3.76m) Conservatory 14'2" x 11'5" (4.32m x 3.48m) Kitchen/Breakfast Room 16'8" x 11'5" (5.08m x 3.48m) Utility Room 14'2" x 6'2" (4.32m x 1.88m) Separate W.C.