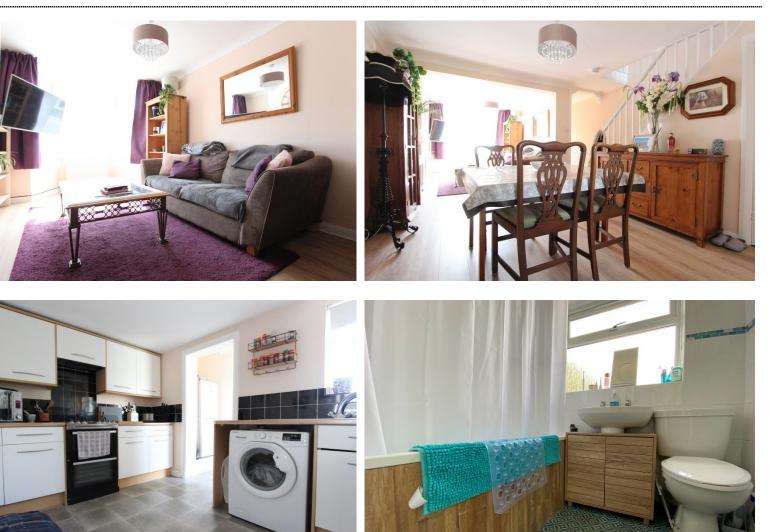

## Spacious Living / Dining Room

Jenkinson Estates are pleased to bring to the market this mid terrace home in the popular location of Mill Road, Deal. This home is accessed via an entrance hallway which leads into an open plan living / dining room which leads into the kitchen. The living / dining room offers a great space, complete with a bay window. The ground floor is completed by the family bathroom. The first floor continues to impress with three bedrooms. Externally the property offers a rear garden which is approximately 100ft in length. The property has a gas fired central heating and is double glazed. This bay fronted home is situated close to local amenities, schools and bus stop and is within walking distance of the vibrant town centre of Deal. the mainline railway station and the far reaching promenade and beach. All viewings are strictly by appointment via the Sole Agent Jenkinson Estates.

Accommodation

Entrance Via;

Hallway

Living Room 13'8" x 9'9" (4.17m x 2.97m)

Dining Room 13'3" x 11'9" (4.04m x 3.58m)

**Kitchen** 12'3" x 8'8" (3.73m x 2.64m)

Family Bathroom 6'1" x 5'3" (1.85m x 1.60m) **First Floor Landing** 