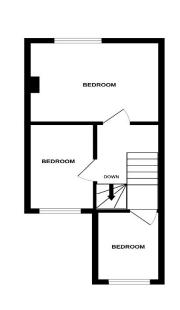

# Offering Three Bedrooms Downstairs Bathroom

Front and Rear Gardens

Close to School

Council Tax Band B

1ST FLOOR

Jenkinson Estates 4 West Street, Deal, Kent, CT14 6AE

01304 373 984 info@jenkinsonestates.co.uk

Accommodation

Entrance Via;

Hallway

Living Room 13'8" x 9'9" (4.17m x 2.97m)

Dining Room 13'3" x 11'9" (4.04m x 3.58m)

**Kitchen** 12'3" x 8'8" (3.73m x 2.64m)

Family Bathroom 6'1" x 5'3" (1.85m x 1.60m) **First Floor Landing** 

Bedroom One 13'2" x 11'5" (4.01m x 3.48m)

Bedroom Two 12'5" x 8'0" (3.78m x 2.44m)

Bedroom Three 9'2" x 6'8" (2.79m x 2.03m)

Front and Rear Gardens