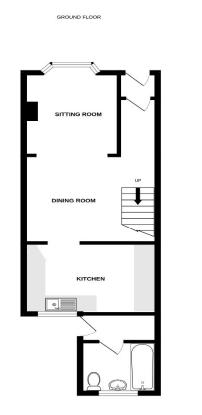

Accommodation

Entrance Via;

Hallway

Living Room 13'8" x 9'9" (4.17m x 2.97m)

Dining Room 13'3" x 11'9" (4.04m x 3.58m)

**Kitchen** 12'3" x 8'8" (3.73m x 2.64m)

Family Bathroom 6'1" x 5'3" (1.85m x 1.60m) **First Floor Landing** 