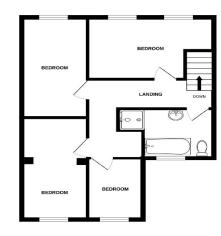

Council Tax Band B

GROUND FLOOR 1ST FLOOR

White every attempt has been made to ensure the accuracy of the floorplan contained here. Resources or oritisation or mise statement. This plan is for fliatorities purposes only and should be used as such by an prospective purchaser. The convices, systems and appliances shown have not been tested and no guarant according to the property of the p

14'1" x 6'0" (4.29m x 1.83m)

**Utility Room** 

10'0" x 7'11" (3.05m x 2.41m)

First Floor Landing

**Bedroom One** 

13'11" x 11'1" (4.24m x 3.38m)

**Bedroom Two** 

16'0" x 8'10" (4.88m x 2.69m)

**Bedroom Three** 

18'10" x 7'1" (5.74m x 2.16m)

**Bedroom Four** 

10'1" x 7'0" (3.07m x 2.13m)

Family Bathroom

12'1" x 7'1" (3.68m x 2.16m)

Front and Rear Gardens