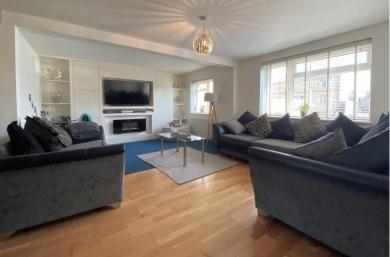

Accommodation

Entrance Via;

Hallway

Open Plan Living / Kitchen Area

25'0" Max x 24'0" Max (7.62m x 7.32m)

**Dining Room** 

11'0" x 7'10" (3.35m x 2.39m)

Reception Room