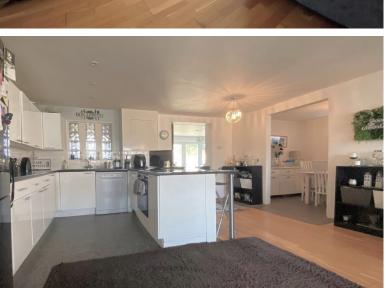

Accommodation

Entrance Via;

Hallway

Open Plan Living / Kitchen Area

25'0" Max x 24'0" Max (7.62m x 7.32m)

**Dining Room** 

11'0" x 7'10" (3.35m x 2.39m)

Reception Room