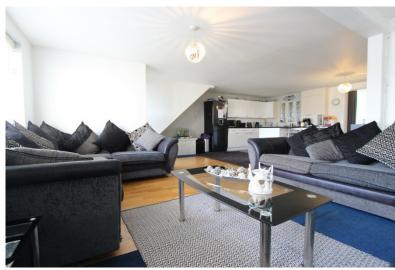

Accommodation

Entrance Via;

Hallway

Open Plan Living / Kitchen Area

25'0" Max x 24'0" Max (7.62m x 7.32m)

**Dining Room** 

11'0" x 7'10" (3.35m x 2.39m)

Reception Room