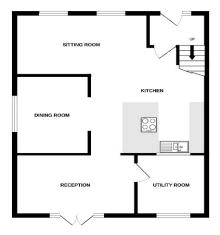

Council Tax Band B

GROUND FLOOR 1ST FLOOR

White every attempt has been made to ensure the accuracy of the floorplan contained here. Resources or oritisation or mise statement. This plan is for fliatorities purposes only and should be used as such by an prospective purchaser. The convices, systems and appliances shown have not been tested and no guarant according to the property of the p

Accommodation

Entrance Via;

Hallway

Open Plan Living / Kitchen Area

25'0" Max x 24'0" Max (7.62m x 7.32m)

**Dining Room** 

11'0" x 7'10" (3.35m x 2.39m)

Reception Room

14'1" x 6'0" (4.29m x 1.83m)

**Utility Room** 

10'0" x 7'11" (3.05m x 2.41m)

First Floor Landing

**Bedroom One** 

13'11" x 11'1" (4.24m x 3.38m)

**Bedroom Two** 

16'0" x 8'10" (4.88m x 2.69m)