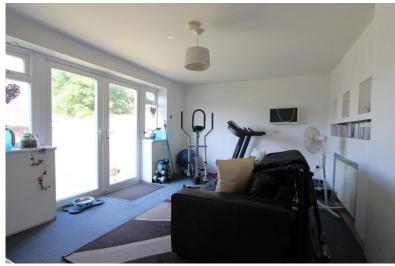

Accommodation

Entrance Via;

Hallway

Open Plan Living / Kitchen Area

25'0" Max x 24'0" Max (7.62m x 7.32m)

**Dining Room** 

11'0" x 7'10" (3.35m x 2.39m)

Reception Room

14'1" x 6'0" (4.29m x 1.83m)

**Utility Room** 

10'0" x 7'11" (3.05m x 2.41m)

First Floor Landing

**Bedroom One** 

13'11" x 11'1" (4.24m x 3.38m)

**Bedroom Two** 

16'0" x 8'10" (4.88m x 2.69m)