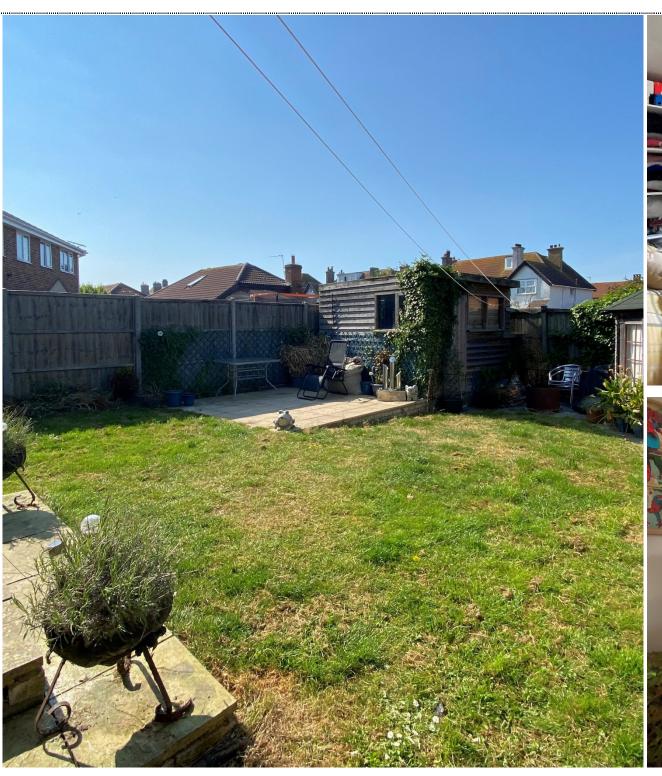

**Bedroom Three** 

18'10" x 7'1" (5.74m x 2.16m)

**Bedroom Four** 

10'1" x 7'0" (3.07m x 2.13m)

Family Bathroom

12'1" x 7'1" (3.68m x 2.16m)

Front and Rear Gardens