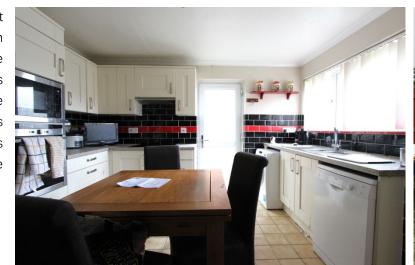

Accommodation

**Entrance Via** 

Porch

Hallway

Sitting Room 18'4" x 11'9" (5.59m x 3.58m)

Kitchen / Dining Room 12'1" x 11'6" (3.68m x 3.51m)

**First Floor Landing** 

**Bedroom One** 12'3" x 8'3" (3.73m x 2.51m) **Bedroom Two** 11'10" x 11'6" (3.61m x 3.51m)