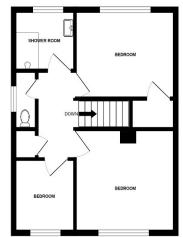

## Semi Detached Home Front and Rear Gardens

Jenkinson Estates are pleased to bring to the market this semi detached home in the popular cul-de-sac location of Kennedy Drive, Walmer. Accessed via an entrance hallway, the ground floor offers a kitchen / dining room and a spacious sitting room, which is over 18ft in length and opens to the rear garden. The first floor continues to impress with three bedrooms, two double bedrooms and a wet room. There is a separate W.C. which completes the accommodation. Externally the property offers front and rear gardens, the rear is approaching 80ft in length and is mostly laid to lawn with the addition of a patio area. There is the added benefit of a driveway which leads to a detached single garage. The property is double glazed and has gas fired central heating system. All viewings are strictly by appointment via the Sole Agent Jenkinson Estates.

Accommodation

**Entrance Via** 

Porch

Hallway

Sitting Room 18'4" x 11'9" (5.59m x 3.58m)

Kitchen / Dining Room 12'1" x 11'6" (3.68m x 3.51m)

**First Floor Landing** 

**Bedroom One** 12'3" x 8'3" (3.73m x 2.51m) **Bedroom Two** 11'10" x 11'6" (3.61m x 3.51m)

**Bedroom Three** 8'9" x 7'4" (2.67m x 2.24m)

Wet Room 5'6" x 5'4" (1.68m x 1.63m)

Separate W.C

Front and Rear Gardens

**Driveway and Garage** 