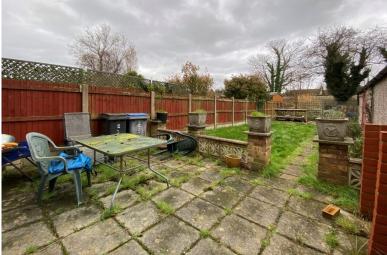

## Semi Detached Home Front and Rear Gardens

Jenkinson Estates are pleased to bring to the market this semi detached home in the popular cul-de-sac location of Kennedy Drive, Walmer. Accessed via an entrance hallway, the ground floor offers a kitchen / dining room and a spacious sitting room, which is over 18ft in length and opens to the rear garden. The first floor continues to impress with three bedrooms, two double bedrooms and a wet room. There is a separate W.C. which completes the accommodation. Externally the property offers front and rear gardens, the rear is approaching 80ft in length and is mostly laid to lawn with the addition of a patio area. There is the added benefit of a driveway which leads to a detached single garage. The property is double glazed and has gas fired central heating system. All viewings are strictly by appointment via the Sole Agent Jenkinson Estates.

**Bedroom Three** 8'9" x 7'4" (2.67m x 2.24m)

Wet Room 5'6" x 5'4" (1.68m x 1.63m)

Separate W.C

Front and Rear Gardens

**Driveway and Garage** 