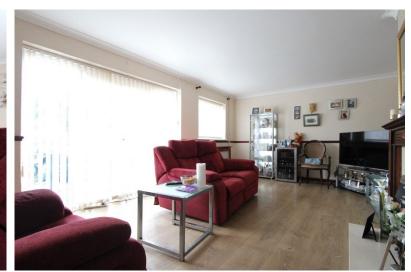

Accommodation

**Entrance Via** 

Porch

Hallway

Sitting Room 18'4" x 11'9" (5.59m x 3.58m)

Kitchen / Dining Room 12'1" x 11'6" (3.68m x 3.51m)

**First Floor Landing** 

**Bedroom One** 12'3" x 8'3" (3.73m x 2.51m) **Bedroom Two** 11'10" x 11'6" (3.61m x 3.51m)