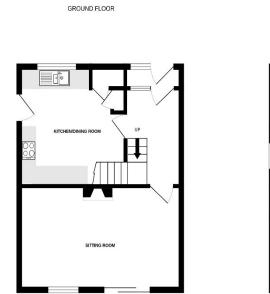

## Semi Detached Home Front and Rear Gardens

Jenkinson Estates are pleased to bring to the market this semi detached home in the popular cul-de-sac location of Kennedy Drive, Walmer. Accessed via an entrance hallway, the ground floor offers a kitchen / dining room and a spacious sitting room, which is over 18ft in length and opens to the rear garden. The first floor continues to impress with three bedrooms, two double bedrooms and a wet room. There is a separate W.C. which completes the accommodation. Externally the property offers front and rear gardens, the rear is approaching 80ft in length and is mostly laid to lawn with the addition of a patio area. There is the added benefit of a driveway which leads to a detached single garage. The property is double glazed and has gas fired central heating system. All viewings are strictly by appointment via the Sole Agent Jenkinson Estates.

Accommodation

**Entrance Via** 

Porch

Hallway

Sitting Room 18'4" x 11'9" (5.59m x 3.58m)

Kitchen / Dining Room 12'1" x 11'6" (3.68m x 3.51m)

**First Floor Landing** 

**Bedroom One** 12'3" x 8'3" (3.73m x 2.51m) **Bedroom Two** 11'10" x 11'6" (3.61m x 3.51m)