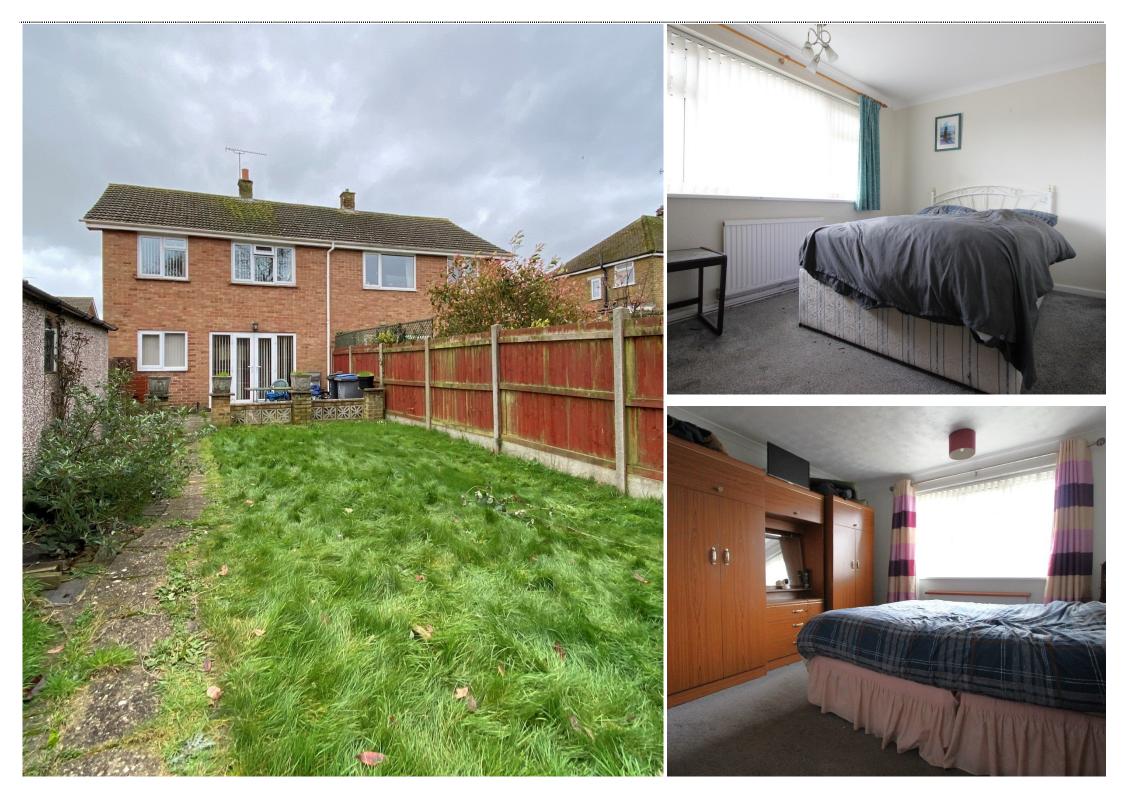

## Semi Detached Home Front and Rear Gardens

Jenkinson Estates are pleased to bring to the market this semi detached home in the popular cul-de-sac location of Kennedy Drive, Walmer. Accessed via an entrance hallway, the ground floor offers a kitchen / dining room and a spacious sitting room, which is over 18ft in length and opens to the rear garden. The first floor continues to impress with three bedrooms, two double bedrooms and a wet room. There is a separate W.C. which completes the accommodation. Externally the property offers front and rear gardens, the rear is approaching 80ft in length and is mostly laid to lawn with the addition of a patio area. There is the added benefit of a driveway which leads to a detached single garage. The property is double glazed and has gas fired central heating system. All viewings are strictly by appointment via the Sole Agent Jenkinson Estates.

Offering Three Bedrooms Popular Cul-de-Sac Location Driveway and Garage Shower / Wet Room

Idi

Council Tax Band C

1ST FLOOR

y other nerrs are approximate only and should be plan is for illustrative purposes only and should be st. systems and appliances shown have not been f

Accommodation

**Entrance Via** 

Porch

Hallway

Sitting Room 18'4" x 11'9" (5.59m x 3.58m)

Kitchen / Dining Room 12'1" x 11'6" (3.68m x 3.51m)

**First Floor Landing** 

**Bedroom One** 12'3" x 8'3" (3.73m x 2.51m) **Bedroom Two** 11'10" x 11'6" (3.61m x 3.51m)

**Bedroom Three** 8'9" x 7'4" (2.67m x 2.24m)

Wet Room 5'6" x 5'4" (1.68m x 1.63m)

Separate W.C

Front and Rear Gardens

**Driveway and Garage** 