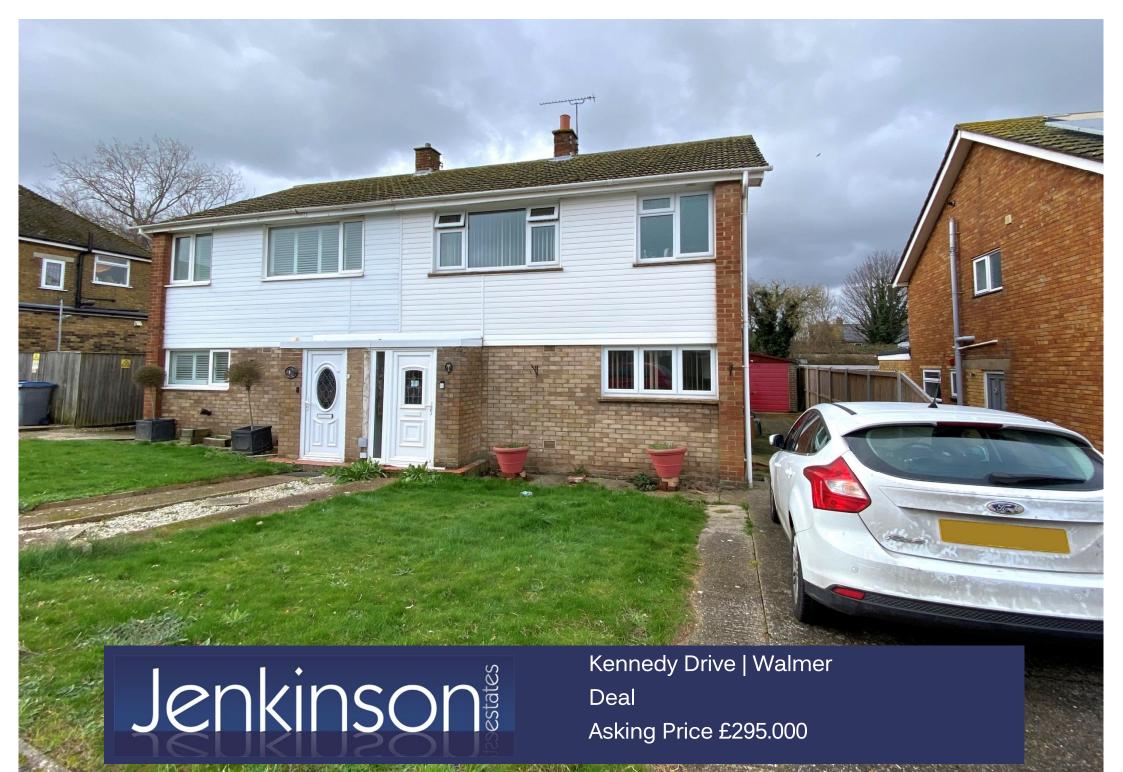

## Semi Detached Home Front and Rear Gardens

Jenkinson Estates are pleased to bring to the market this semi detached home in the popular cul-de-sac location of Kennedy Drive, Walmer. Accessed via an entrance hallway, the ground floor offers a kitchen / dining room and a spacious sitting room, which is over 18ft in length and opens to the rear garden. The first floor continues to impress with three bedrooms, two double bedrooms and a wet room. There is a separate W.C. which completes the accommodation. Externally the property offers front and rear gardens, the rear is approaching 80ft in length and is mostly laid to lawn with the addition of a patio area. There is the added benefit of a driveway which leads to a detached single garage. The property is double glazed and has gas fired central heating system. All viewings are strictly by appointment via the Sole Agent Jenkinson Estates.

Offering Three Bedrooms Popular Cul-de-Sac Location Driveway and Garage Shower / Wet Room

Idi

Council Tax Band C

1ST FLOOR

y other nerrs are approximate only and should be plan is for illustrative purposes only and should be st. systems and appliances shown have not been f