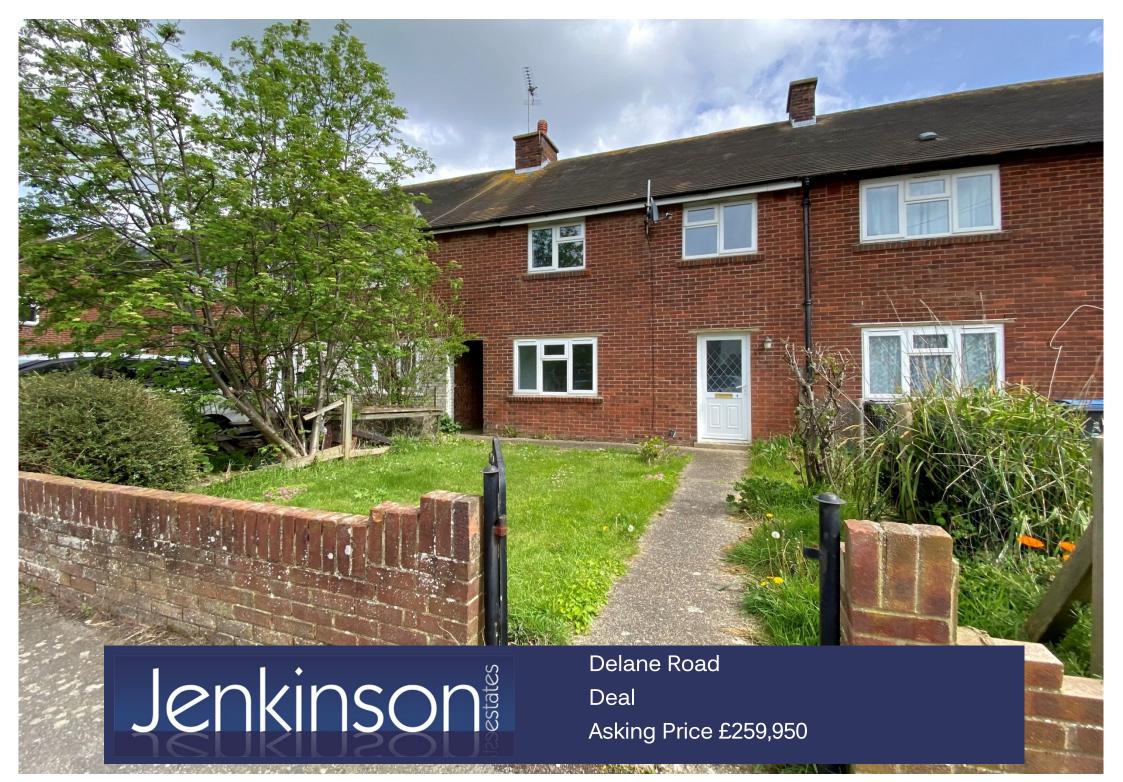

## Mid Terrace Home Front and Rear Gardens

Jenkinson Estates are pleased to bring to the market this mid terrace home situated in the popular residential location of Delane Road, Deal. The property offers good size accommodation, including two reception rooms and a kitchen to the ground floor. The kitchen opens to the rear garden. The first floor continues to impress with three double bedrooms and a family bathroom. There are front and rear gardens with gated side access. This property comes to the market with no onward chain and really must be seen to be appreciated. Situated close to the local school, this property is an ideal first time purchase or investment. All viewings are strictly by appointment via the Sole Agent Jenkinson Estates.

## Offering Three Bedrooms No Onward Chain

Two Receptions Rooms Popular Residential Location

Whils every utempt has been made to ensure the accuracy of the floopian contained here. measurements of doos. windrox. some and any other terms are approximate and on responsibility statished for any encoromission or mis-statement. This plan is for illusciative purposes only and should be used as such by any nospective purchaser. The services, system and applicing shour have not been tested and no guarantee as to their openability or efficiency can be given. Midde with Metropic 2024 1ST FLOOR