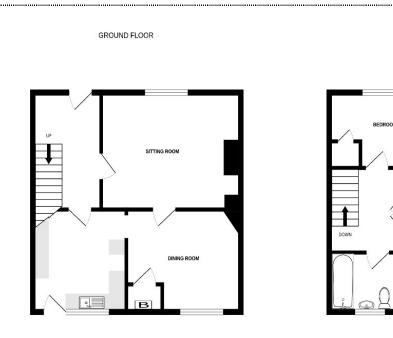

## Offering Three Bedrooms No Onward Chain

Two Receptions Rooms Popular Residential Location

Whils every utempt has been made to ensure the accuracy of the floopian contained here. measurements of doos. windrox. some and any other terms are approximate and on responsibility statished for any encoromission or mis-statement. This plan is for illusciative purposes only and should be used as such by any nospective purchaser. The services, system and applicing shour have not been tested and no guarantee as to their openability or efficiency can be given. Midde with Metropic 2024 1ST FLOOR

Accommodation

Entrance Via;

Hallway

Living Room 12'4" x 11'5" (3.76m x 3.48m)

Dining Room 11'1" x 10'2" (3.38m x 3.10m)

Kitchen 10'8" x 8'4" (3.25m x 2.54m)

First Floor Landing

Bedroom One 14'3" x 11'1" (4.34m x 3.38m)

Bedroom Two 11'5" x 8'9" (3.48m x 2.67m)

Bedroom Three 11'7" x 8'5" (3.53m x 2.57m)

Family Bathroom 6'3" x 5'5" (1.91m x 1.65m)

Front and Rear Gardens