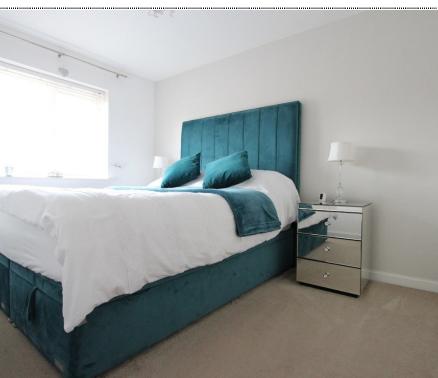

## Accommodation

Entrance Via;

Hallway Cloakroom / W.C.

Kitchen

10'0" x 8'2" (3.05m x 2.49m)

Living / Dining Room 15'1" x 14'8" (4.60m x 4.47m)

First Floor Landing

Bedroom One 11'3" x 8'2" (3.43m x 2.49m) **Bedroom Two** 