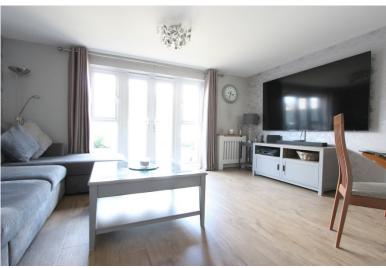

## Accommodation

Entrance Via;

Hallway Cloakroom / W.C.

Kitchen

10'0" x 8'2" (3.05m x 2.49m)

Living / Dining Room 15'1" x 14'8" (4.60m x 4.47m)

First Floor Landing

Bedroom One 11'3" x 8'2" (3.43m x 2.49m) **Bedroom Two** 