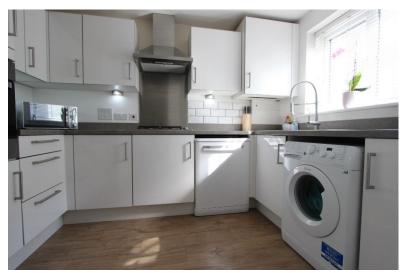

## Accommodation

Entrance Via;

Hallway Cloakroom / W.C.

Kitchen

10'0" x 8'2" (3.05m x 2.49m)

Living / Dining Room 15'1" x 14'8" (4.60m x 4.47m)

First Floor Landing

Bedroom One 11'3" x 8'2" (3.43m x 2.49m) **Bedroom Two** 