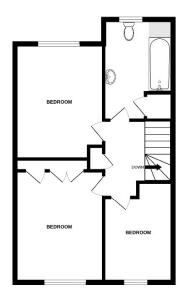

Estate Charges - Approx. £500.00p/a

GROUND FLOOR 1ST FLOOR

whate every attempt has been made to efcale the accuracy of the looppoin contained inter, interaction of doors, vendors, command any other items are exponential and no especiality is taken for any en omitation or mis-statement. This plan is for illustrative purposes arriy and should be used as such by an prospective purchaser. The serioles, systems and appliances shown have not been tested and no guara as to first operability or efficiency can be given.

## Accommodation

Entrance Via;

Hallway Cloakroom / W.C.

Kitchen

10'0" x 8'2" (3.05m x 2.49m)

Living / Dining Room 15'1" x 14'8" (4.60m x 4.47m)

First Floor Landing

Bedroom One 11'3" x 8'2" (3.43m x 2.49m) **Bedroom Two** 

10'9" x 8'2" (3.28m x 2.49m)

**Bedroom Three** 

9'6" x 6'7" (2.90m x 2.01m)

Family Bathroom

8'2" x 6'7" (2.49m x 2.01m)

Driveway and Car Port

Rear Garden