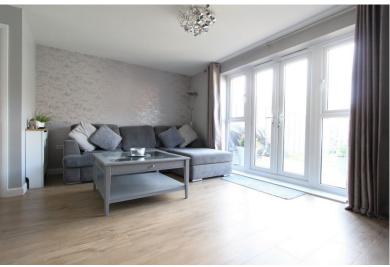

## Accommodation

Entrance Via;

Hallway Cloakroom / W.C.

Kitchen

10'0" x 8'2" (3.05m x 2.49m)

Living / Dining Room 15'1" x 14'8" (4.60m x 4.47m)

First Floor Landing

Bedroom One 11'3" x 8'2" (3.43m x 2.49m) **Bedroom Two** 