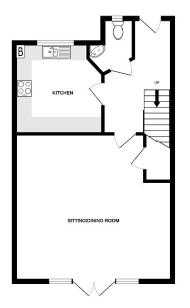

Estate Charges - Approx. £500.00p/a

GROUND FLOOR 1ST FLOOR

whate every attempt has been made to efcale the accuracy of the looppoin contained inter, interaction of doors, vendors, command any other items are exponential and no especiality is taken for any en omitation or mis-statement. This plan is for illustrative purposes arriy and should be used as such by an prospective purchaser. The serioles, systems and appliances shown have not been tested and no guara as to first operability or efficiency can be given.

## Accommodation

Entrance Via;

Hallway Cloakroom / W.C.

Kitchen

10'0" x 8'2" (3.05m x 2.49m)

Living / Dining Room 15'1" x 14'8" (4.60m x 4.47m)

First Floor Landing

Bedroom One 11'3" x 8'2" (3.43m x 2.49m) **Bedroom Two** 