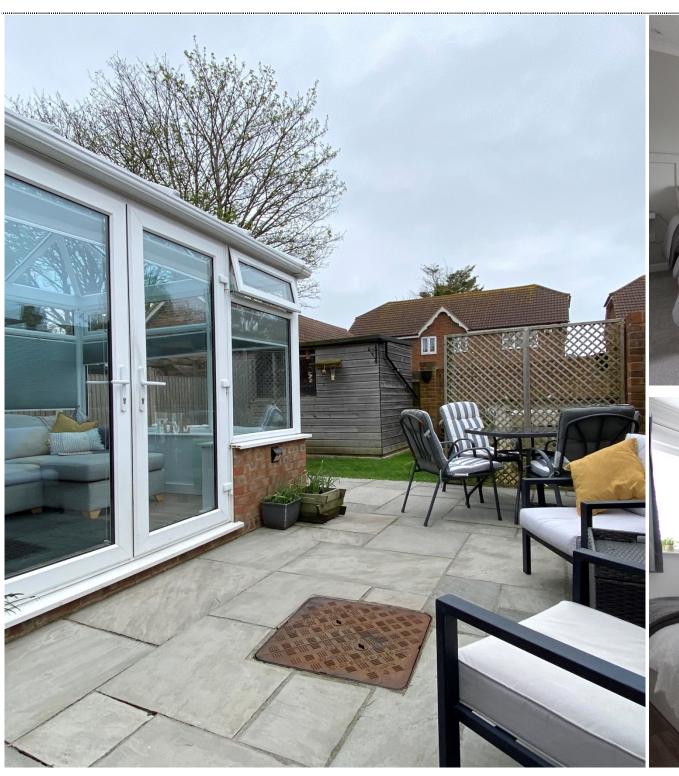

accommodation throughout and really must be seen. The ground floor offers a living room, a kitchen / dining room and a conservatory. A separate W.C. completes this level. The first floor continues to impress with three bedrooms and the family bathroom. Externally the property offers ample off road parking in the form a paved driveway and an enclosed rear garden which has the benefit of gated side access. The property is double glazed throughout and has a gas fired central heating system. Located in a popular schools and location with local shops within walking convenience distance. All viewings are strictly by appointment via the Sole Agent

Offering Three Bedrooms

Open Plan Kitchen / Dining Room

Off Road Parking

Close To Local Amenities









Council Tax Band C

Jenkinson Estates.







GROUND FLOOR 1ST FLOOR





White every attempt has been made to ensure the accuracy of the floorpine contained there, measurem of doors, wholever, corns and eny other items are approximate and no responsibility is taken for any en omission or mis-astement. This plan is for illustrative purposes only and should be used as such by a crospective justice. The services, systems and appliances shower have not been tested and no guest proposed to the contractive of the contractiv

Jenkinson Estates 4 West Street, Deal, Kent, CT14 6AE

01304 373 984 info@jenkinsonestates.co.uk www.jenkinsonestates.co.uk

Important Notice - These particulars have been prepared in good faith and they are not intended to constitute part of an offer or contract. We have not performed a structural survey on this