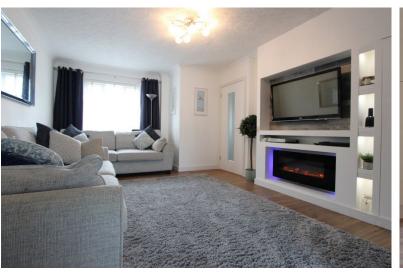

Accommodation

Entrance Hall

Separate W.C.

Living Room

15'3" x 10'7" (4.65m x 3.23m)

Kitchen / Dining Room

14'6" x 10'1" (4.42m x 3.07m)

Conservatory