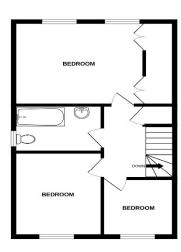

Offering Three Bedrooms

Open Plan Kitchen / Dining Room

Off Road Parking

Close To Local Amenities

Council Tax Band C

Jenkinson Estates.

GROUND FLOOR 1ST FLOOR

White every attempt has been made to ensure the accuracy of the floorpine contained there, measurem of doors, wholever, corns and eny other items are approximate and no responsibility is taken for any en omission or mis-astement. This plan is for illustrative purposes only and should be used as such by a crospective justice. The services, systems and appliances shower have not been tested and no guest proposed to the contractive of the contractiv

12'7" x 9'2" (3.84m x 2.79m)

First Floor

**Bedroom One** 

13'3" x 8'6" (4.04m x 2.59m)

**Bedroom Two** 

11'6" x 8'2" (3.51m x 2.49m)

**Bedroom Three** 

8'2" x 6'3" (2.49m x 1.91m)

**Bathroom** 

7'10" x 5'2" (2.39m x 1.57m)

Rear Garden

Off Road Parking