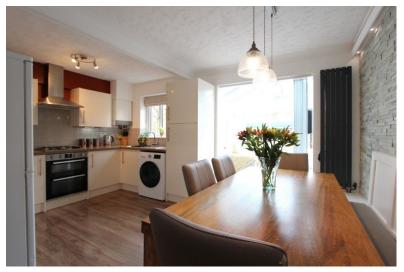

Accommodation

Entrance Hall

Separate W.C.

Living Room

15'3" x 10'7" (4.65m x 3.23m)

Kitchen / Dining Room

14'6" x 10'1" (4.42m x 3.07m)

Conservatory