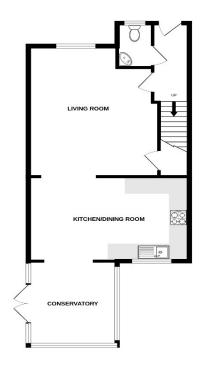

Offering Three Bedrooms

Open Plan Kitchen / Dining Room

Off Road Parking

Close To Local Amenities

Council Tax Band C

Jenkinson Estates.

GROUND FLOOR 1ST FLOOR

White every attempt has been made to ensure the accuracy of the floorpine contained there, measurem of doors, wholever, corns and eny other items are approximate and no responsibility is taken for any en omission or mis-astement. This plan is for illustrative purposes only and should be used as such by a crospective justice. The services, systems and appliances shower have not been tested and no guest proposed to the contractive of the contractiv

Accommodation

Entrance Hall

Separate W.C.

Living Room

15'3" x 10'7" (4.65m x 3.23m)

Kitchen / Dining Room

14'6" x 10'1" (4.42m x 3.07m)

Conservatory

12'7" x 9'2" (3.84m x 2.79m)

First Floor

**Bedroom One** 

13'3" x 8'6" (4.04m x 2.59m)

**Bedroom Two** 

11'6" x 8'2" (3.51m x 2.49m)

**Bedroom Three** 

8'2" x 6'3" (2.49m x 1.91m)