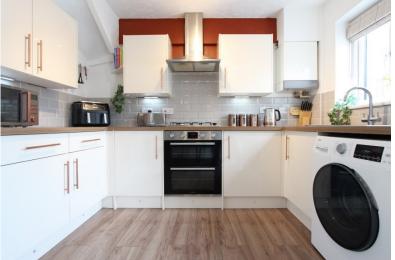

Accommodation

Entrance Hall

Separate W.C.

Living Room

15'3" x 10'7" (4.65m x 3.23m)

Kitchen / Dining Room

14'6" x 10'1" (4.42m x 3.07m)

Conservatory