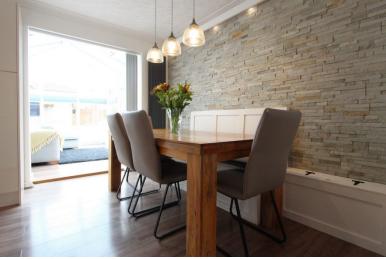

Accommodation

Entrance Hall

Separate W.C.

Living Room

15'3" x 10'7" (4.65m x 3.23m)

Kitchen / Dining Room

14'6" x 10'1" (4.42m x 3.07m)

Conservatory