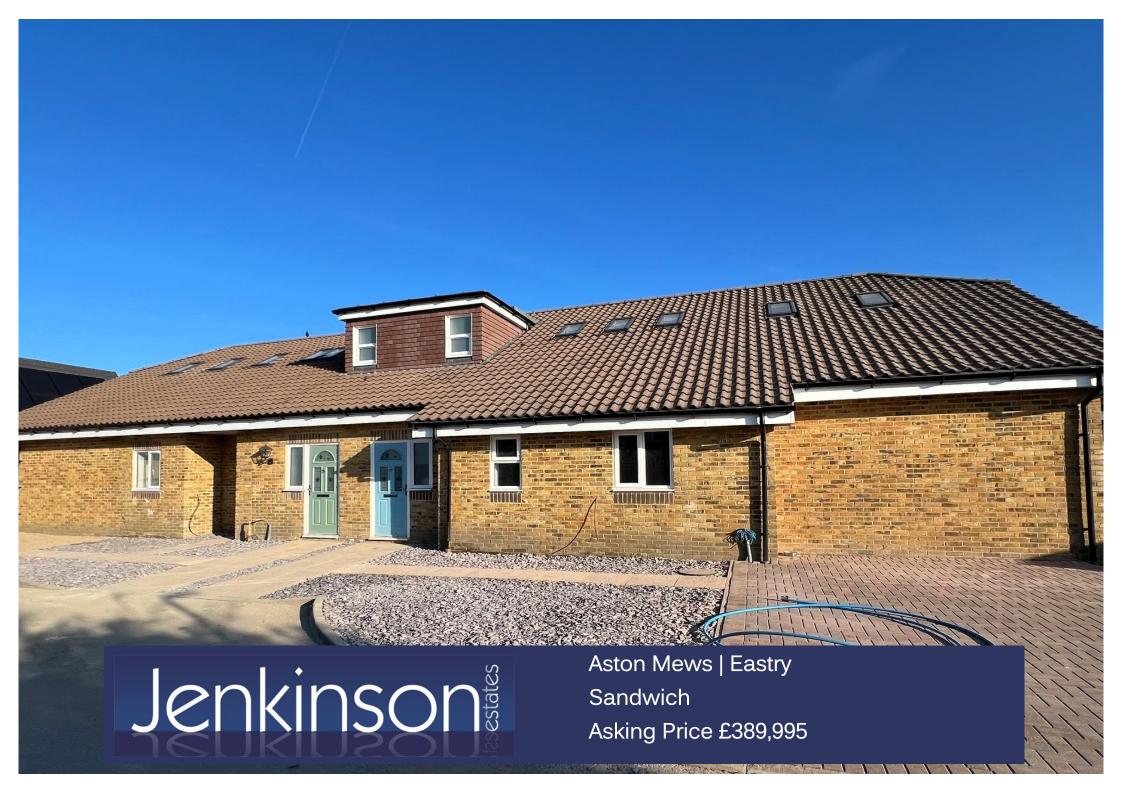

## Freehold

New Conversions In Eastry High End Finish & Specification

Exclusively via Jenkinson Estates comes this enclave of four homes that have been redesigned and refurbished to a high-end conversion in what was a former single building. Arranged over two floors, they provide a versatile format for any lifestyle offer three / four-bedroom accommodation across ground and first The attention to detail is substantiated with a 10-year warranty. All four homes have off street parking for at least 2 cars, south facing landscaped rear gardens that approach 50ft in length. The open plan family area which opens onto the southerly aspect rear gardens via bifolding doors really creates the illusion of bringing the outside in. The fitted kitchens are furnished with granite worksurfaces and upstands and are completed with Bosch and AEG appliances. The wellappointed bathrooms and En-suites are fitted with L shape shower baths and 1200 shower enclosures, finished with enclosed w.c and wash hand basins keeping a seamless flow. Completing these new homes are the fitted carpets and tiled bathrooms, there really is nothing left to do except move in.

Four Homes In A Cul De Sac Location

3 / 4 Bedroom Homes

Energy Performance Rating = TBC

GROUND FLOOR 674 sq.ft. (62.6 sq.m.) approx. 1ST FLOOR 472 sq.ft. (43.8 sq.m.) approx

TOTAL FLOOR AREA: 1146 sq.ft. (106.5 sq.m.) approx.