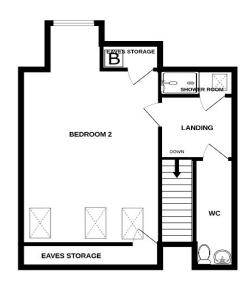

Four Homes In A Cul De Sac Location

3 / 4 Bedroom Homes

Energy Performance Rating = TBC

GROUND FLOOR 674 sq.ft. (62.6 sq.m.) approx. 1ST FLOOR 472 sq.ft. (43.8 sq.m.) approx

TOTAL FLOOR AREA: 1146 sq.ft. (106.5 sq.m.) approx.

Open Plan Kitchen / Sitting Room

/ Family Room 18'0" x 11'6" (5.49m x 3.51m)

Bedroom Three / Dining Room /

Study

13'4" x 8'10" (4.06m x 2.69m)

**Bedroom Two** 

23'5" x 12'10" (7.14m x 3.91m)

**Shower Room** 

Separate W.C

Southerly Aspect Rear Garden

Off Street Parking For Two Cou

Off Street Parking For Two Cars

Approximately 1146 Sq.ft

First Floor Landing