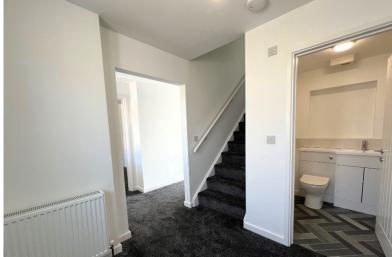

Accommodation

Hallway

12'5" x 7'4" (3.78m x 2.24m)

**Ground Floor W.C** 

Bedroom One

16'4" x 9'1" (4.98m x 2.77m)

En-suite Bathroom

9'1" x 6'2" (2.77m x 1.88m)