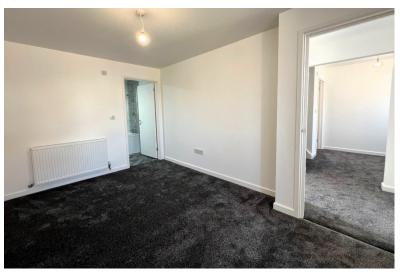

Accommodation

Hallway

12'5" x 7'4" (3.78m x 2.24m)

**Ground Floor W.C** 

Bedroom One

16'4" x 9'1" (4.98m x 2.77m)

En-suite Bathroom

9'1" x 6'2" (2.77m x 1.88m)

Open Plan Kitchen / Sitting Room

/ Family Room 18'0" x 11'6" (5.49m x 3.51m)

Bedroom Three / Dining Room /

Study

13'4" x 8'10" (4.06m x 2.69m)

**Bedroom Two** 

23'5" x 12'10" (7.14m x 3.91m)

**Shower Room** 