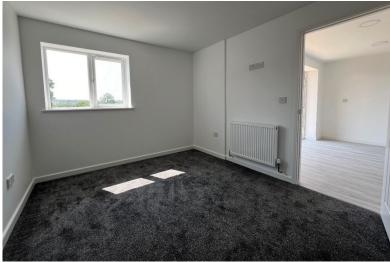

Accommodation

Hallway

12'5" x 7'4" (3.78m x 2.24m)

**Ground Floor W.C** 

Bedroom One

16'4" x 9'1" (4.98m x 2.77m)

En-suite Bathroom

9'1" x 6'2" (2.77m x 1.88m)

Open Plan Kitchen / Sitting Room

/ Family Room 18'0" x 11'6" (5.49m x 3.51m)

Bedroom Three / Dining Room /

Study

13'4" x 8'10" (4.06m x 2.69m)

**Bedroom Two** 

23'5" x 12'10" (7.14m x 3.91m)

**Shower Room** 