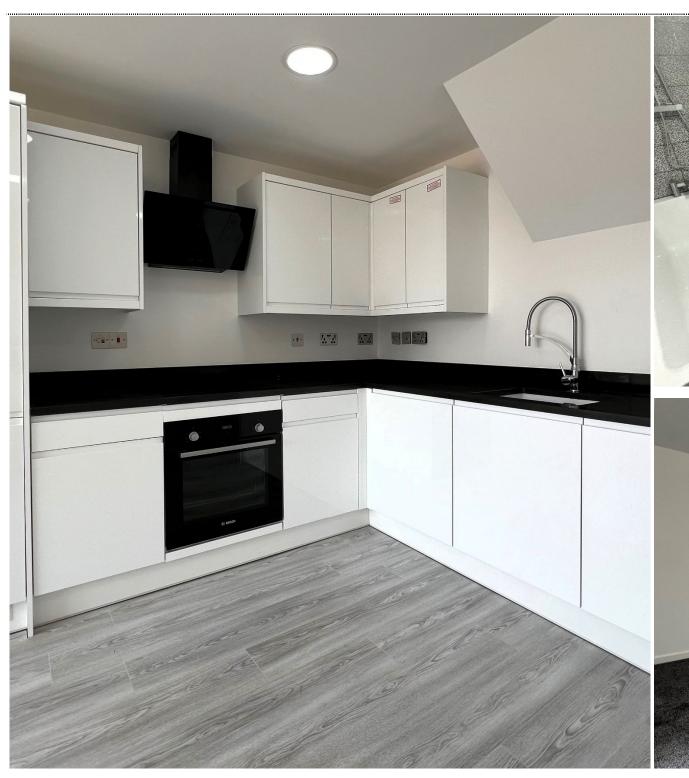

## Freehold

New Conversions In Eastry High End Finish & Specification

Exclusively via Jenkinson Estates comes this enclave of four homes that have been redesigned and refurbished to a high-end conversion in what was a former single building. Arranged over two floors, they provide a versatile format for any lifestyle offer three / four-bedroom accommodation across ground and first The attention to detail is substantiated with a 10-year warranty. All four homes have off street parking for at least 2 cars, south facing landscaped rear gardens that approach 50ft in length. The open plan family area which opens onto the southerly aspect rear gardens via bifolding doors really creates the illusion of bringing the outside in. The fitted kitchens are furnished with granite worksurfaces and upstands and are completed with Bosch and AEG appliances. The wellappointed bathrooms and En-suites are fitted with L shape shower baths and 1200 shower enclosures, finished with enclosed w.c and wash hand basins keeping a seamless flow. Completing these new homes are the fitted carpets and tiled bathrooms, there really is nothing left to do except move in.

Open Plan Kitchen / Sitting Room

/ Family Room 18'0" x 11'6" (5.49m x 3.51m)

Bedroom Three / Dining Room /

Study

13'4" x 8'10" (4.06m x 2.69m)

**Bedroom Two** 

23'5" x 12'10" (7.14m x 3.91m)

**Shower Room** 