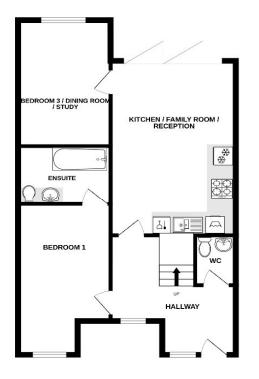

Four Homes In A Cul De Sac Location

3 / 4 Bedroom Homes

Energy Performance Rating = TBC

GROUND FLOOR 674 sq.ft. (62.6 sq.m.) approx. 1ST FLOOR 472 sq.ft. (43.8 sq.m.) approx

TOTAL FLOOR AREA: 1146 sq.ft. (106.5 sq.m.) approx.

Accommodation

Hallway

12'5" x 7'4" (3.78m x 2.24m)

**Ground Floor W.C** 

Bedroom One

16'4" x 9'1" (4.98m x 2.77m)

En-suite Bathroom

9'1" x 6'2" (2.77m x 1.88m)

Open Plan Kitchen / Sitting Room

/ Family Room 18'0" x 11'6" (5.49m x 3.51m)

Bedroom Three / Dining Room /

Study

13'4" x 8'10" (4.06m x 2.69m)

**Bedroom Two** 

23'5" x 12'10" (7.14m x 3.91m)

**Shower Room** 

Separate W.C

Southerly Aspect Rear Garden

Off Street Parking For Two Cou

Off Street Parking For Two Cars

Approximately 1146 Sq.ft

First Floor Landing