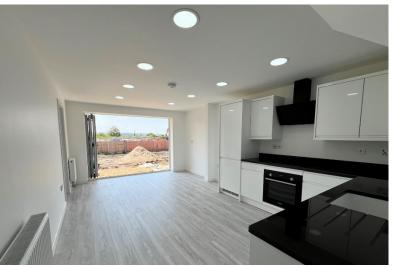

## Freehold

New Conversions In Eastry High End Finish & Specification

Exclusively via Jenkinson Estates comes this enclave of four homes that have been redesigned and refurbished to a high-end conversion in what was a former single building. Arranged over two floors, they provide a versatile format for any lifestyle offer three / four-bedroom accommodation across ground and first The attention to detail is substantiated with a 10-year warranty. All four homes have off street parking for at least 2 cars, south facing landscaped rear gardens that approach 50ft in length. The open plan family area which opens onto the southerly aspect rear gardens via bifolding doors really creates the illusion of bringing the outside in. The fitted kitchens are furnished with granite worksurfaces and upstands and are completed with Bosch and AEG appliances. The wellappointed bathrooms and En-suites are fitted with L shape shower baths and 1200 shower enclosures, finished with enclosed w.c and wash hand basins keeping a seamless flow. Completing these new homes are the fitted carpets and tiled bathrooms, there really is nothing left to do except move in.

Open Plan Kitchen / Sitting Room

/ Family Room 18'0" x 11'6" (5.49m x 3.51m)

Bedroom Three / Dining Room /

Study

13'4" x 8'10" (4.06m x 2.69m)

**Bedroom Two** 

23'5" x 12'10" (7.14m x 3.91m)

**Shower Room** 