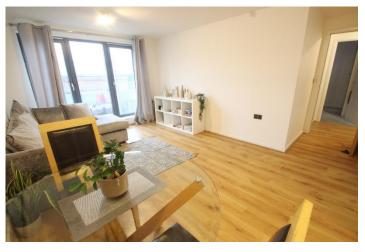

#### Lounge/Diner

 $15'7" \times 15'9"$  measured at maximum (4.75m x 4.81m)

Double glazed window and doors to the front with Juliette balcony, radiator, laminated wood flooring. Opening on to: