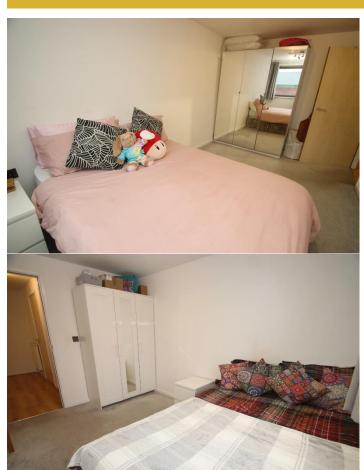

#### **Bedroom 1**

15'7" x 8'6" (4.74m x 2.59m)

Double glazed window to the front, radiator, fitted carpet.

#### **Bedroom 2**

11'9" x 8'5" (3.58m x 2.57m)

Double glazed window to the front, radiator, fitted carpet.