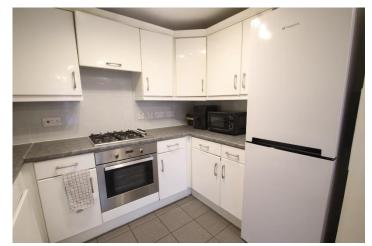

#### Kitchen

6'10" x 8'10" (2.08m x 2.68m)

Range of matching wall and base units, cupboards and drawers, integrated gas hob with oven under, sink unit with mixer tap, extensive working surfaces with splash back tiling, space for fridge/freezer, plumbing for washing machine, tiled flooring.