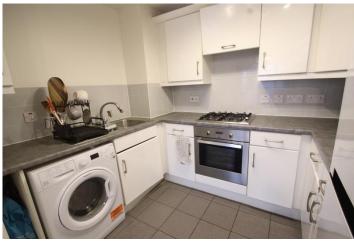

#### Kitchen

6'10" x 8'10" (2.08m x 2.68m)

Range of matching wall and base units, cupboards and drawers, integrated gas hob with oven under, sink unit with mixer tap, extensive working surfaces with splash back tiling, space for fridge/freezer, plumbing for washing machine, tiled flooring.