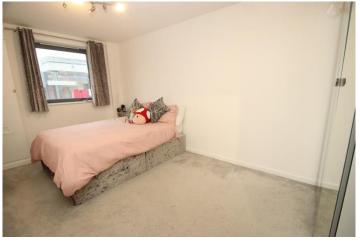

#### **Bedroom 1**

15'7" x 8'6" (4.74m x 2.59m)

Double glazed window to the front, radiator, fitted carpet.

#### **Bedroom 2**

11'9" x 8'5" (3.58m x 2.57m)

Double glazed window to the front, radiator, fitted carpet.