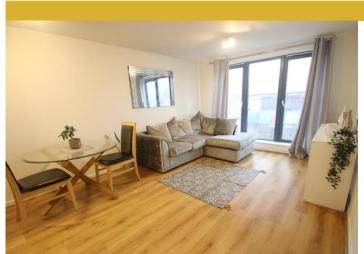

#### Lounge/Diner

 $15'7" \times 15'9"$  measured at maximum (4.75m x 4.81m)

Double glazed window and doors to the front with Juliette balcony, radiator, laminated wood flooring. Opening on to: