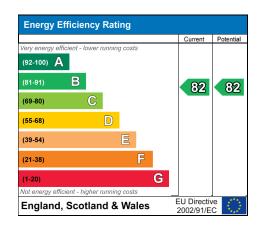

## **Ground Floor** Approx. 60.3 sq. metres (649.0 sq. feet) Bedroom 2 Lounge/Diner **Bedroom 1** Kitchen Entrance Hall

Total area: approx. 60.3 sq. metres (649.0 sq. feet)





Whilst every care is taken to ensure the accuracy of these details no responsibility for errors or misdescription can be accepted nor is any guarantee offered in respect of the property. These particulars do not constitute any part of an offer or contract.



## 01689 822207 **01689 82220/** enquiries@kentonhomes.co.uk



## | Cray View Close | Orpington | BR5

£255,000

- 2 double bedrooms
- Open-plan lounge/diner
- Situated in the most convenient of locations
- St Mary Cray station within 12 minutes walk
- 2nd floor with lift access
- Popular shops and eateries surrounding

# Kenton









Kenton are delighted to present to the market this spacious 2 bedroom flat situated on the 2nd floor (with lift access available). Internally, the flat comprises; an open-plan lounge/diner with b