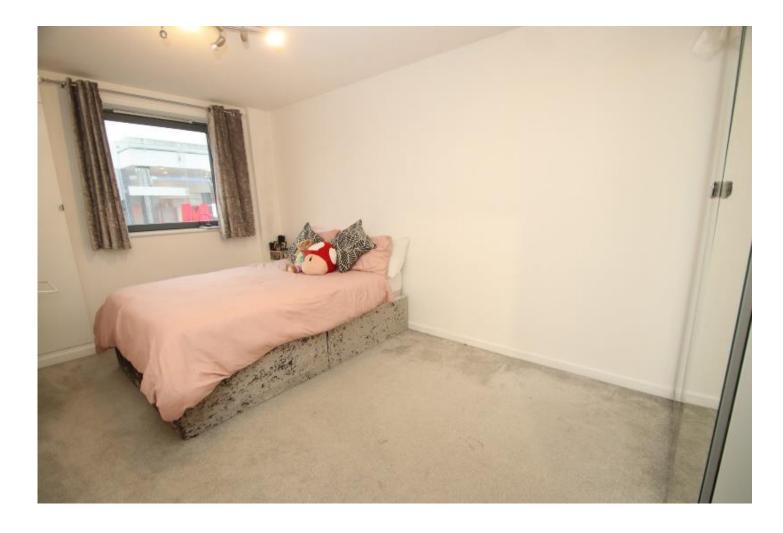

#### **Bedroom 1**

15'7" x 8'6" (4.74m x 2.59m)

Double glazed window to the front, radiator, fitted carpet.

#### **Bedroom 2**

11'9" x 8'5" (3.58m x 2.57m)

Double glazed window to the front, radiator, fitted carpet.