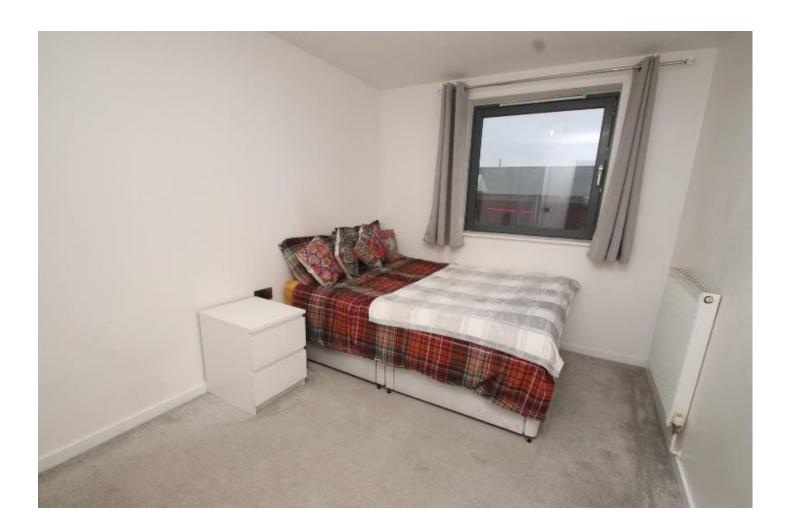

#### **Bedroom 1**

15'7" x 8'6" (4.74m x 2.59m)

Double glazed window to the front, radiator, fitted carpet.

#### **Bedroom 2**

11'9" x 8'5" (3.58m x 2.57m)

Double glazed window to the front, radiator, fitted carpet.