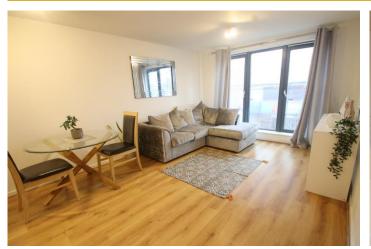

#### Lounge/Diner

 $15'7" \times 15'9"$  measured at maximum (4.75m x 4.81m)

Double glazed window and doors to the front with Juliette balcony, radiator, laminated wood flooring. Opening on to: