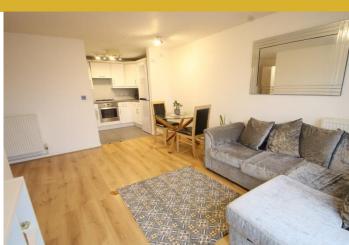

#### Lounge/Diner

 $15'7" \times 15'9"$  measured at maximum (4.75m x 4.81m)

Double glazed window and doors to the front with Juliette balcony, radiator, laminated wood flooring. Opening on to:

#### Kitchen

6'10" x 8'10" (2.08m x 2.68m)

Range of matching wall and base units, cupboards and drawers, integrated gas hob with oven under, sink unit with mixer tap, extensive working surfaces with splash back tiling, space for fridge/freezer, plumbing for washing machine, tiled flooring.