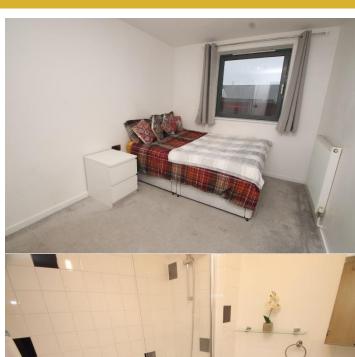

#### **Bedroom 1**

15'7" x 8'6" (4.74m x 2.59m)

Double glazed window to the front, radiator, fitted carpet.

#### **Bathroom**

6'9" x 6'6" (2.05m x 1.97m)

Panelled bath with mixer tap and shower extension over, low-level W.C., wash hand basin, towel rail, tiled walls, tiled flooring.