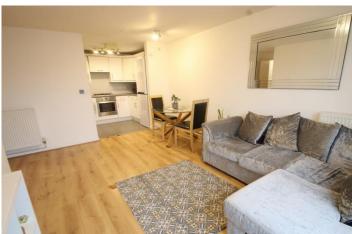

#### Lounge/Diner

 $15'7" \times 15'9"$  measured at maximum (4.75m x 4.81m)

Double glazed window and doors to the front with Juliette balcony, radiator, laminated wood flooring. Opening on to: