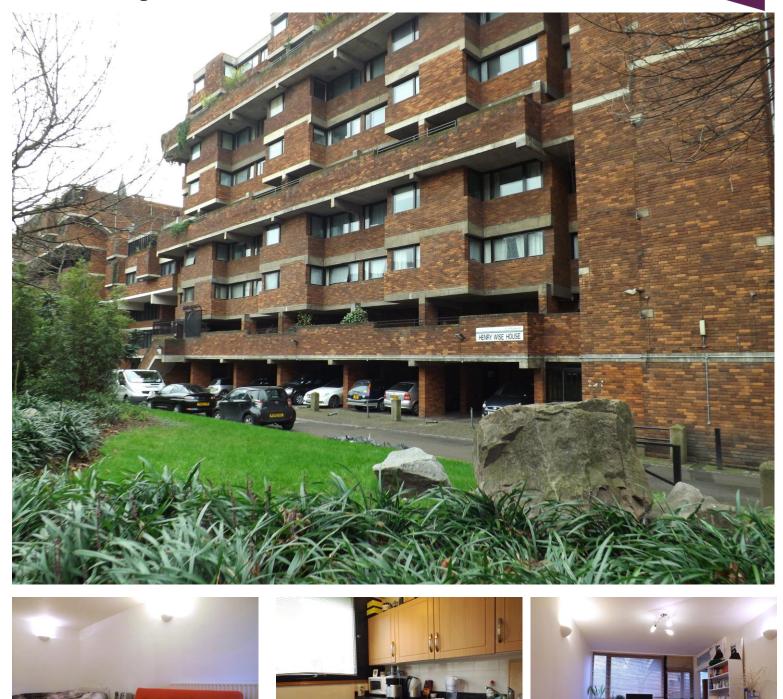

### Vauxhall Bridge Road, SW1V

Close to BR Station and Amenities | Recently Refurbished | Balcony

Spacious ground floor Studio apartment which has been recently refurbished throughout. The property comprises of a large studio room, separate modern kitchen and three piece bathroom suite. The property is offered fully furnished and benefits from a small private terrace overlooking landscaped communal gardens. The flat is set in a superb location within 5 minutes walk to Pimlico station, 10 minutes to Victoria and close to all local amenities.