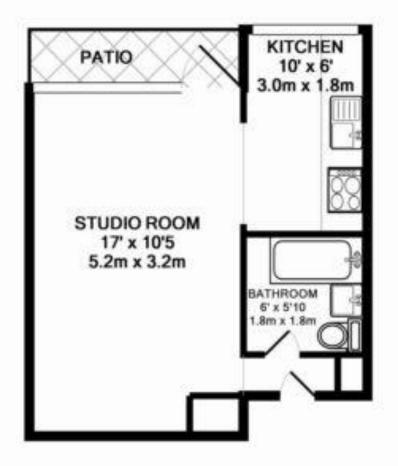

### Vauxhall Bridge Road, SW1V

Close to BR Station and Amenities | Recently Refurbished | Balcony

Spacious ground floor Studio apartment which has been recently refurbished throughout. The property comprises of a large studio room, separate modern kitchen and three piece bathroom suite. The property is offered fully furnished and benefits from a small private terrace overlooking landscaped communal gardens. The flat is set in a superb location within 5 minutes walk to Pimlico station, 10 minutes to Victoria and close to all local amenities.

### 020 8977 6885

TOTAL APPROX. FLOOR AREA 26.5 SQ.M. (285 SQ.FT.)

| AVAILABILITY    | 7 <sup>th</sup> March 2013                                     | Energy Efficiency Rating                                    | Current |
|-----------------|----------------------------------------------------------------|-------------------------------------------------------------|---------|
| Price           | £900 per calendar month                                        | (14.40) C                                                   | 71      |
| LOCAL AUTHORITY | London Borough of Westminster                                  | osan D<br>(asia) E                                          |         |
| COUNCIL TAX     | £533 per annum (Band B)                                        | Not energy efficient - higher running costs England & Wales | EU Da   |
| VIEWING         | Strictly by appointment with Levene Residential, 020 8977 6885 | Lingiana a Wates                                            | 2002    |